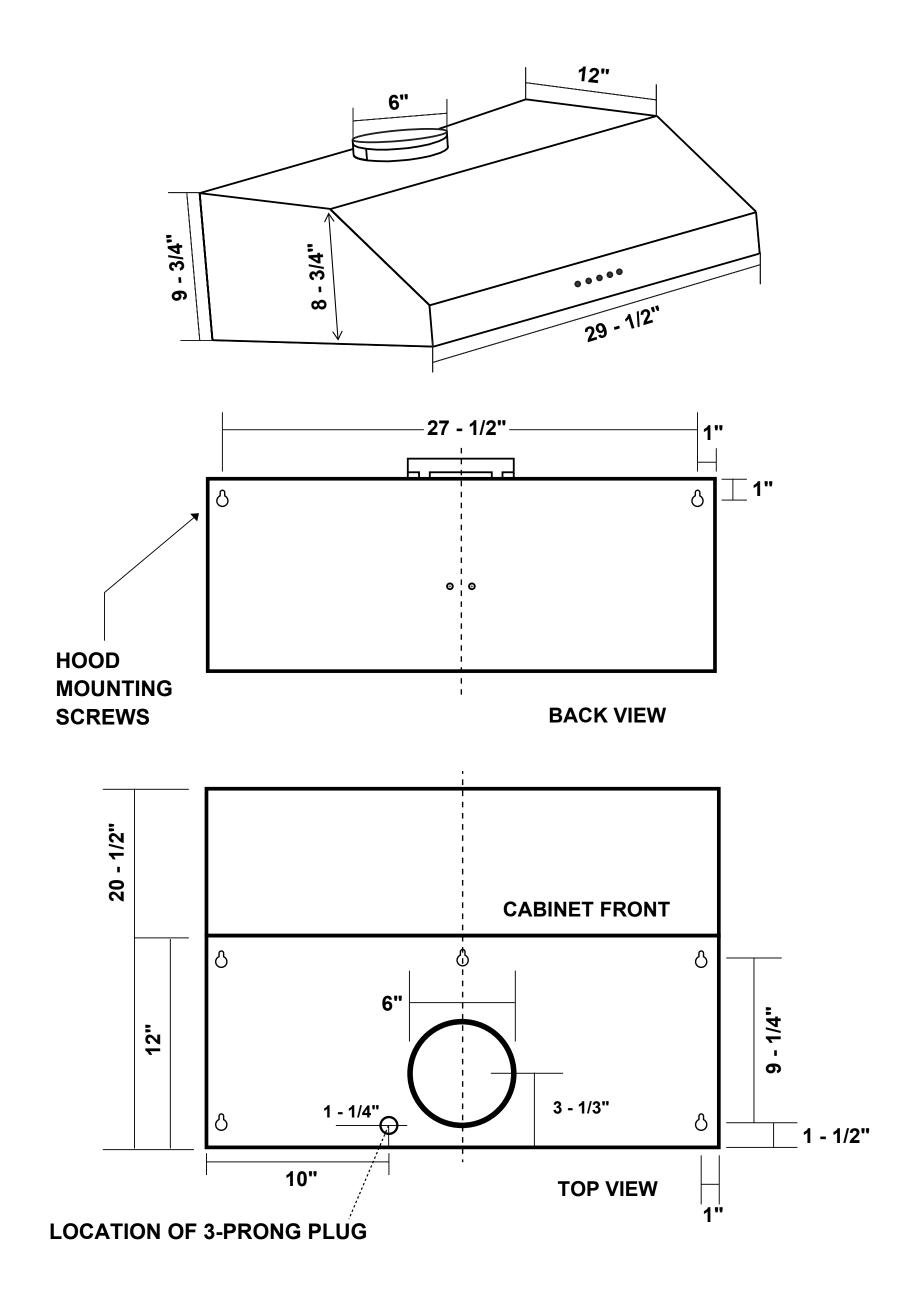

See Page 2 for dimensions

**UC30** Range Hood

Dimensions (WxDxH): 29.5" x 20.5" x 9.75"