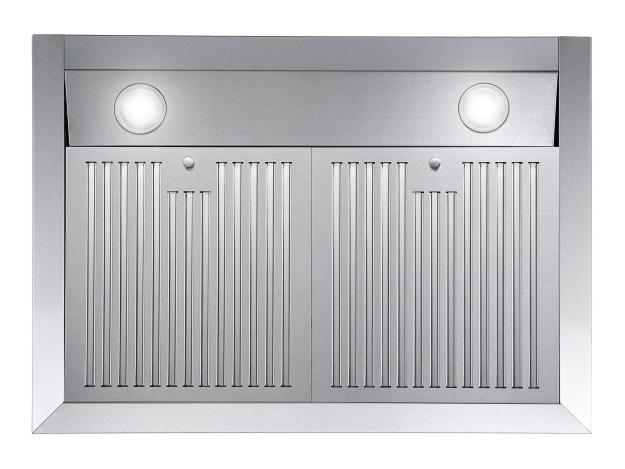

## **UC30** Range Hood

| Size                   | 30 Inch                                                                      |
|------------------------|------------------------------------------------------------------------------|
| Mounting Type          | Under Cabinet                                                                |
| Controls               | Push Button                                                                  |
| Filters                | 2 x Stainless Steel Baffle Filters                                           |
| Material               | 430 Grade Stainless Steel                                                    |
| Air Flow               | 380 CFM                                                                      |
| Noise Level            | 45 dB*                                                                       |
| Vent Style             | External                                                                     |
| Lighting               | 2 x Front LED                                                                |
| Voltage                | 120V / 60Hz                                                                  |
| Wattage                | 193W                                                                         |
| Included<br>Components | Bulb(s), Damper, Exhaust Vent, Fan<br>Hardware, Installation Kit, Power Cord |

## **Features**

- · Designed for under cabinet mounting
- · 3 fan speeds
- · 380 CFM airflow capacity
- · Push button controls
- · ARC-FLOW® permanent filters
- Front LED lights
- · Noise level as low as 45 dB\*
- Top vented