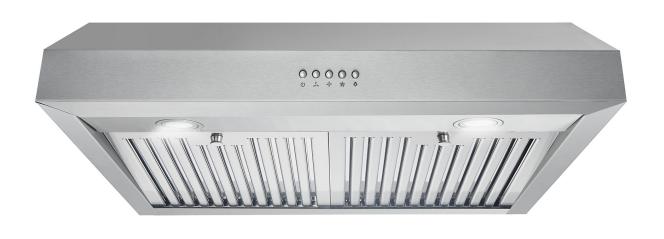

## **UC30** Range Hood

| Size                   | 30 Inch                                                                      |
|------------------------|------------------------------------------------------------------------------|
| Mounting Type          | Under Cabinet                                                                |
| Controls               | Push Button                                                                  |
| Filters                | 2 x Stainless Steel Baffle Filters                                           |
| Material               | 430 Grade Stainless Steel                                                    |
| Air Flow               | 380 CFM                                                                      |
| Noise Level            | 45 dB*                                                                       |
| Vent Style             | External                                                                     |
| Lighting               | 2 x Front LED                                                                |
| Voltage                | 120V / 60Hz                                                                  |
| Wattage                | 193W                                                                         |
| Included<br>Components | Bulb(s), Damper, Exhaust Vent, Fan<br>Hardware, Installation Kit, Power Cord |

## **UC30**

Presenting this modern European-style range hood, Cosmo's UC30 Range Hood is powered by 380 CFM of suction, 2 LED lights and ARC-FLOW® Stainless Steel Permanent Filters.

## **Features**

- · Designed for under cabinet mounting
- · 3 fan speeds
- · 380 CFM airflow capacity
- · Push button controls
- · ARC-FLOW® permanent filters
- Front LED lights
- · Noise level as low as 45 dB\*
- Top vented