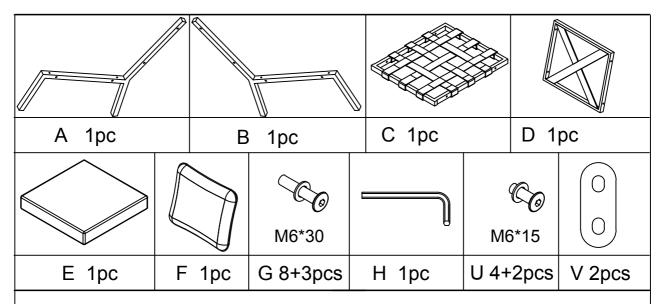

## **Packing List**

PF20727

**WARNING:** Cushions must be put away in rainy and windy days in case they are diminished or blown away. **Assembly Tips:** Please use the hardware and accessories included in the set. DO NOT use other electrical or manual tools. In order to facilitate the assembly and make your final product firm and stable, please tighten by a few rounds each screw one by one. After all screws are connected, then you start to tighten each screw to the end.

DO NOT tighten any screw to the end before you've connected all screws.

The assembly requires minimal level of DIY skills if you follow the instructions carefully. In case you encounter any difficulty or have any guestions, feel free to contact the store or manufacturer.