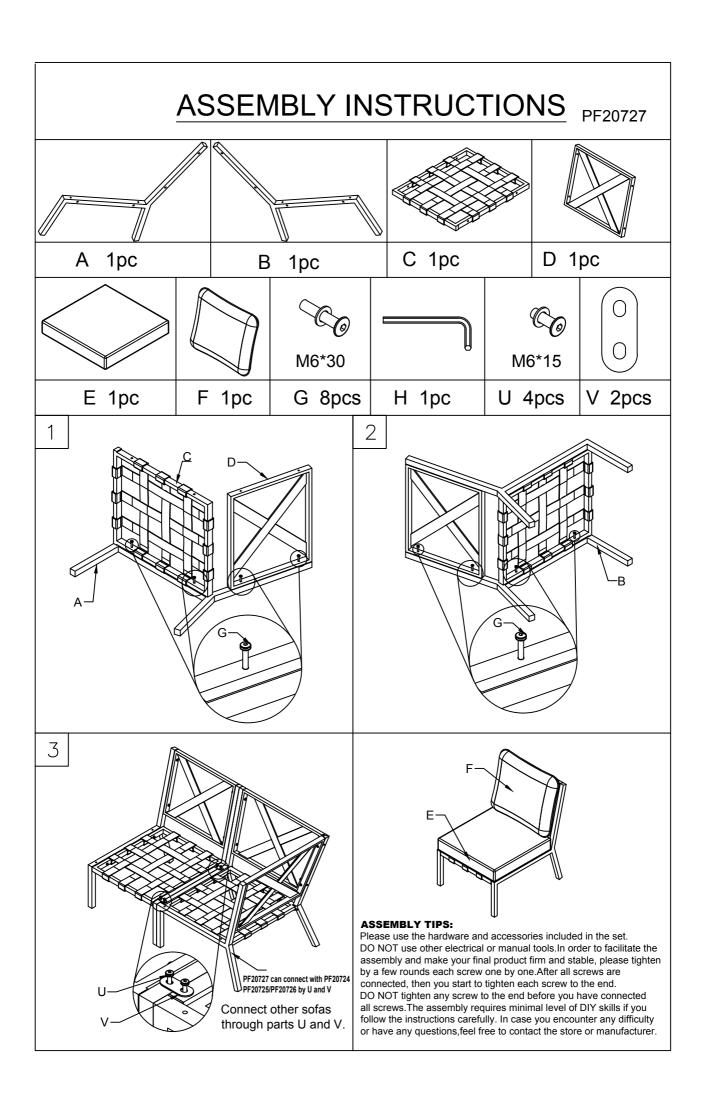

## **Packing List**

PF20727

**WARNING:** Cushions must be put away in rainy and windy days in case they are diminished or blown away. **Assembly Tips:** Please use the hardware and accessories included in the set. DO NOT use other electrical or manual tools. In order to facilitate the assembly and make your final product firm and stable, please tighten by a few rounds each screw one by one. After all screws are connected, then you start to tighten each screw to the end.

DO NOT tighten any screw to the end before you've connected all screws.

The assembly requires minimal level of DIY skills if you follow the instructions carefully. In case you encounter any difficulty or have any guestions, feel free to contact the store or manufacturer.