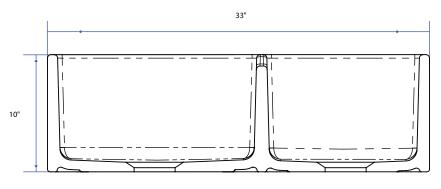

#### Model #SK497-33FC

33" x 18" x 10"

## **Technical Specifications**

- + Outer 33" x 18" x 10"
- + Inner 31" x 16" x 9"
- + Weight 100 lbs
- + Drain 3.5" diameter
- + Cabinet Size 36" minimum

FRONT VIEW: SMOOTH APRON