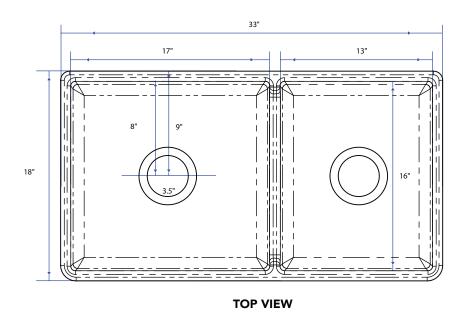

#### Model #SK497-33FC

33" x 18" x 10"

## **Technical Specifications**

- + Outer 33" x 18" x 10"
- + Inner 31" x 16" x 9"
- + Weight 100 lbs
- + Drain 3.5" diameter
- + Cabinet Size 36" minimum

FRONT VIEW: SMOOTH APRON