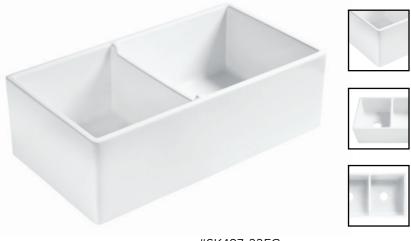

#### Model #SK497-33FC

33" x 18" x 10"

#### **Features**

- + The Brooks is part of our INSPIRED line of fireclay sinks that offer the timeless farmhouse design with modern enhancements for functionality and easy use.
- + Offers a traditional style of a classic farmhouse sink for families looking for premium design and durability without paying premium costs.
- + Traditional farmhouse double bowl design provides space for soaking, hand washing, drying, and stacking dishes for easy kitchen living.
- + Our crisp white fireclay material is hand-selected as the perfect combination of durability, density, beauty, and functionality.
- + Guaranteed to not chip, crack, stain, or rust, and we back that promise with our exclusive Sinkology Lifetime Warranty.
- + Designed for easy installation with level, flat bottom and 90-degree side walls.

#### #SK497-33FC