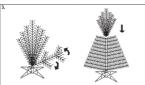

3 –Unfold one by one the branches beginning by the lower branches.

4 - Make final adjustment and trimming of the tree.

5 - Connect the lights to power line (Part D)

The tree is now ready to be decorated. Ensure that the decorations are evenly distributed