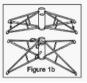

### **Assembly instructions**

1 - Assemble the base on a stable surface, such as indicated on the cardboard packaging. Unfold the base and insert the screws as indicated in figure 1b.

2 - Insert the lower part (Part B) and tree top (Part A) as indicated in Figure 2.