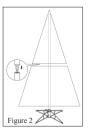

### **Assembly instructions**

1 - Assemble the base on a stable surface, such as indicated on the cardboard packaging. Unfold the base and insert the screws as indicated in figure 1b.

2 - Insert the lower part (Part B) and tree top (Part A) as indicated in Figure 2.