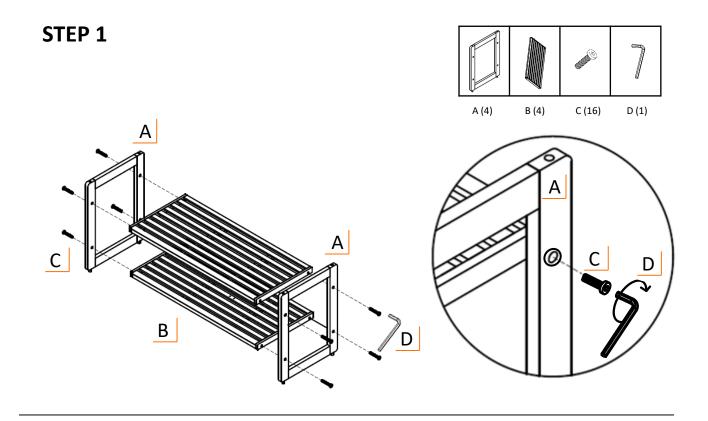

## **OWNER'S MANUAL**



TRINITY BAMBOO SHOE RACK (2-PACK)

Model # TBFLNA-24032

#### **PARTS LIST**

Your TRINITY Bamboo Shoe Rack (2 Pack) should include the following parts. Please inspect box contents to ensure you have received all components.

If you are missing any parts, need assistance with assembly or have questions, please contact TRINITY Customer Service: 800.985.5506 or <a href="mailto:customerservice@trinityii.com">customerservice@trinityii.com</a>. Parts can also be requested online at <a href="https://www.trinityii.com">www.trinityii.com</a> (Help & More, Contact Us).

You will need no additional tools for assembly.



## **ASSEMBLY INSTRUCTIONS**



### STEP 2



## **SERVICE PARTS LIST – TBFLNA-24032**

TRINITY Customer Service provides the following replacement parts:

|    | Part Number     | Description |
|----|-----------------|-------------|
| 1) | LNA-14-018-1216 | Frame       |
| 2) | LNA-03-002-2612 | Shelf       |
| 3) | ZBK-01-002-0627 | Screw       |
| 4) | XXX-97-001-0001 | Hex Key     |
| 5) | XNA-01-006-0830 | Dowel       |



#### **WARNINGS**

- Read and understand all instructions. Failure to follow all instructions may result in injury and/or damage.
- 2. The warnings, cautions, and instructions discussed in this manual cannot cover all possible conditions or situations that may occur. The user must always be aware of the environment and ensure to use the product in a safe and responsible manner.
- **3. Do NOT mod