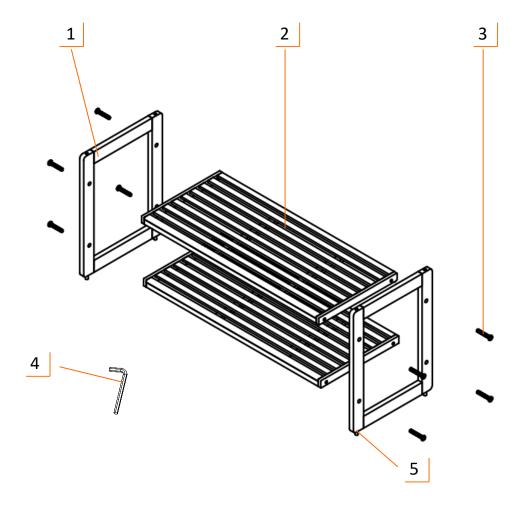

#### **PARTS LIST**

Your TRINITY Bamboo Shoe Rack (2 Pack) should include the following parts. Please inspect box contents to ensure you have received all components.

If you are missing any parts, need assistance with assembly or have questions, please contact TRINITY Customer Service: 800.985.5506 or <a href="mailto:customerservice@trinityii.com">customerservice@trinityii.com</a>. Parts can also be requested online at <a href="https://www.trinityii.com">www.trinityii.com</a> (Help & More, Contact Us).

## **SERVICE PARTS LIST – TBFLNA-24032**

TRINITY Customer Service provides the following replacement parts:

|    | Part Number     | Description |
|----|-----------------|-------------|
| 1) | LNA-14-018-1216 | Frame       |
| 2) | LNA-03-002-2612 | Shelf       |
| 3) | ZBK-01-002-0627 | Screw       |
| 4) | XXX-97-001-0001 | Hex Key     |
| 5) | XNA-01-006-0830 | Dowel       |