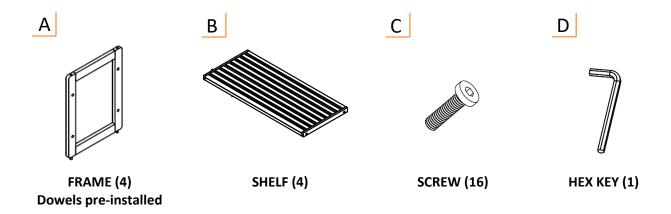

#### **PARTS LIST**

Your TRINITY Bamboo Shoe Rack (2 Pack) should include the following parts. Please inspect box contents to ensure you have received all components.

If you are missing any parts, need assistance with assembly or have questions, please contact TRINITY Customer Service: 800.985.5506 or <a href="mailto:customerservice@trinityii.com">customerservice@trinityii.com</a>. Parts can also be requested online at <a href="https://www.trinityii.com">www.trinityii.com</a> (Help & More, Contact Us).