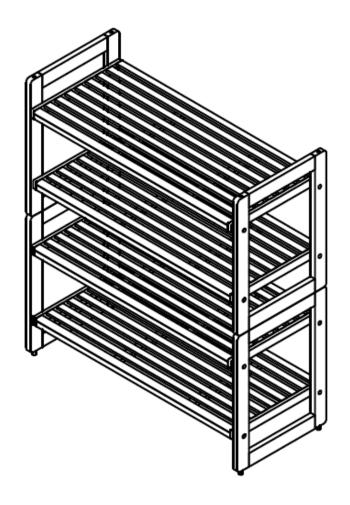

## **OWNER'S MANUAL**



TRINITY BAMBOO SHOE RACK (2-PACK)

Model # TBFLNA-24032

#### **PARTS LIST**

Your TRINITY Bamboo Shoe Rack (2 Pack) should include the following parts. Please inspect box contents to ensure you have received all components.

If you are missing any parts, need assistance with assembly or have questions, please contact TRINITY Customer Service: 800.985.5506 or <a href="mailto:customerservice@trinityii.com">customerservice@trinityii.com</a>. Parts can also be requested online at <a href="https://www.trinityii.com">www.trinityii.com</a> (Help & More, Contact Us).

You will need no additional tools for assembly.



## **ASSEMBLY INSTRUCTIONS**



### STEP 2



## **SERVICE PARTS LIST – TBFLNA-24032**

TRINITY Customer Service provides the following replacement parts:

|    | Part Number