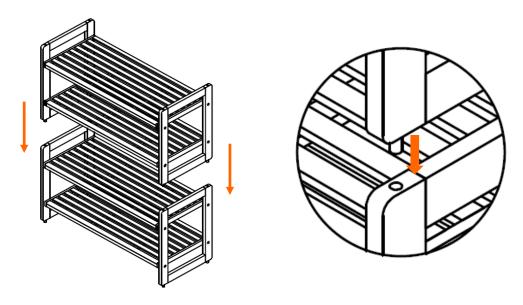

## **OWNER'S MANUAL**



TRINITY BAMBOO SHOE RACK (2-PACK)

Model # TBFLNA-24032

#### **PARTS LIST**

Your TRINITY Bamboo Shoe Rack (2 Pack) should include the following parts. Please inspect box contents to ensure you have received all components.

If you are missing any parts, need assistance with assembly or have questions, please contact TRINITY Customer Service: 800.985.5506 or <a href="mailto:customerservice@trinityii.com">customerservice@trinityii.com</a>. Parts can also be requested online at <a href="https://www.trinityii.com">www.trinityii.com</a> (Help & More, Contact Us).

You will need no additional tools for assembly.



## **ASSEMBLY INSTRUCTIONS**



### STEP 2



## **SERVICE PARTS LIST – TBFLNA-24032**

TRINITY Customer Service provides the following replacement parts:

|    | Part Number     | Description |
|----|-----------------|-------------|
| 1) | LNA-14-018-1216 | Frame       |
| 2) | LNA-03-002-2612 | Shelf       |
| 3) | ZBK-01-002-0627 | Screw       |
| 4) | XXX-97-001-0001 | Hex Key     |
| 5) | XNA-01-006-0830 | Dowel       |



#### **WARNINGS**

- Read and understand all instructions. Failure to follow all instructions may result in injury and/or damage.
- 2. The warnings, cautions, and instructions discussed in this manual cannot cover all possible conditions or situations that may occur. The user must always be aware of the environment and ensure to use the product in a safe and responsible manner.
- **3. Do NOT modify the produc