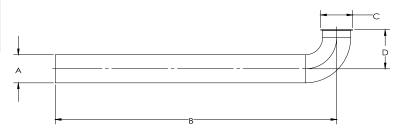

## DIMENSIONS

| [A]: | 1.500" |
|------|--------|
| [B]: | 15"    |
| [C]: | 1.71"  |
| [D]: | 2.1"   |