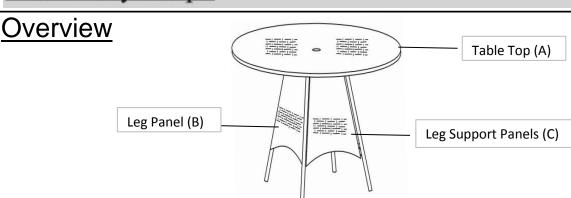

## Assembly Steps

This Table has multiple parts and may require up to some 30 minutes to assemble. To give you an overview of the Table parts, the above picture is to help you put the various parts into perspective. Please read through the instructions below to familiarise yourself with the parts and steps before assembly.

### Step 1

Open the carton and place all the parts on a clean, non-marring surface.

Turn table top upside down, then attach Leg Panel (B) to the Table Top(A) using Bolt( $\Im$ ) and Washer( $\Im$ ) with Allen Key( $\Im$ ) as shown in the picture above.

Repeat this process with the other Leg Panel(B)

Do not fully tighten the Bolts.

#### Step 2

Attach Leg Support Panel(C) between Leg Panels(B) using Bolt(③) and Washer(②) with Allen Key(①) as shown in the picture above.

Repeat the same process to affix the another Leg Support Panel(C)