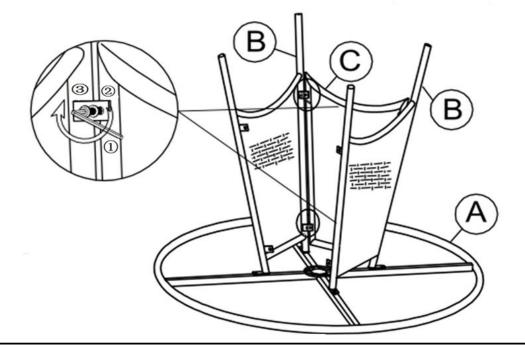

## Assembly Steps

This Table has multiple parts and may require up to some 30 minutes to assemble. To give you an overview of the Table parts, the above picture is to help you put the various parts into perspective. Please read through the instructions below to familiarise yourself with the parts and steps before assembly.

### Step 1

Open the carton and place all the parts on a clean, non-marring surface.

Turn table top upside down, then attach Leg Panel (B) to the Table Top(A) using Bolt( $\Im$ ) and Washer( $\Im$ ) with Allen Key( $\Im$ ) as shown in the picture above.

Repeat this process with the other Leg Panel(B)

Do not fully tighten the Bolts.

#### Step 2

Attach Leg Support Panel(C) between Leg Panels(B) using Bolt(③) and Washer(②) with Allen Key(①) as shown in the picture above.

Repeat the same process to affix the another Leg Support Panel(C)