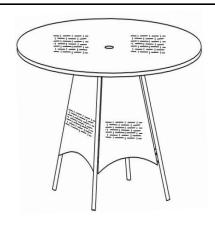

## Assembly Steps

This Table has multiple parts and may require up to some 30 minutes to assemble. To give you an overview of the Table parts, the above picture is to help you put the various parts into perspective. Please read through the instructions below to familiarise yourself with the parts and steps before assembly.