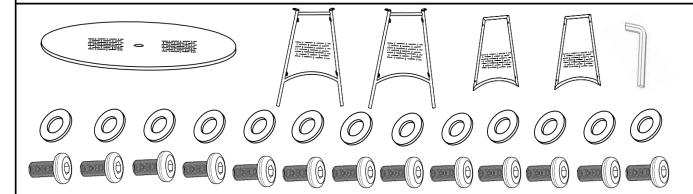

### Table

| P | ar | ts | Lis | t |
|---|----|----|-----|---|
| - | w  | -  |     |   |

| Label | Picture                                                                                                                                                                                                                                                                                                                                                                                                                                                                                                                                                                                                                                                                                                                                                                                                                                                                                                                                                                                                                                                                                                                                                                                                                                                                                                                                                                                                                                                                                                                                                                                                                                                                                                                                                                                                                                                                                                                                                                                                                                                                                                                       | Description             | QTY |  |  |
|-------|-------------------------------------------------------------------------------------------------------------------------------------------------------------------------------------------------------------------------------------------------------------------------------------------------------------------------------------------------------------------------------------------------------------------------------------------------------------------------------------------------------------------------------------------------------------------------------------------------------------------------------------------------------------------------------------------------------------------------------------------------------------------------------------------------------------------------------------------------------------------------------------------------------------------------------------------------------------------------------------------------------------------------------------------------------------------------------------------------------------------------------------------------------------------------------------------------------------------------------------------------------------------------------------------------------------------------------------------------------------------------------------------------------------------------------------------------------------------------------------------------------------------------------------------------------------------------------------------------------------------------------------------------------------------------------------------------------------------------------------------------------------------------------------------------------------------------------------------------------------------------------------------------------------------------------------------------------------------------------------------------------------------------------------------------------------------------------------------------------------------------------|-------------------------|-----|--|--|
| А     | 異難。 選選                                                                                                                                                                                                                                                                                                                                                                                                                                                                                                                                                                                                                                                                                                                                                                                                                                                                                                                                                                                                                                                                                                                                                                                                                                                                                                                                                                                                                                                                                                                                                                                                                                                                                                                                                                                                                                                                                                                                                                                                                                                                                                                        | Table Top               | 1   |  |  |
| В     | Tring and tring | Leg Panel               | 2   |  |  |
| С     |                                                                                                                                                                                                                                                                                                                                                                                                                                                                                                                                                                                                                                                                                                                                                                                                                                                                                                                                                                                                                                                                                                                                                                                                                                                                                                                                                                                                                                                                                                                                                                                                                                                                                                                                                                                                                                                                                                                                                                                                                                                                                                                               | Leg<br>Support<br>Panel | 2   |  |  |
|       |                                                                                                                                                                                                                                                                                                                                                                                                                                                                                                                                                                                                                                                                                                                                                                                                                                                                                                                                                                                                                                                                                                                                                                                                                                                                                                                                                                                                                                                                                                                                                                                                                                                                                                                                                                                                                                                                                                                                                                                                                                                                                                                               |                         |     |  |  |

#### Hardware

| Label | Picture | Description     | QTY |
|-------|---------|-----------------|-----|
| 1)    |         | Allen Key       | 1   |
| 2     | 0       | Washer          | 13  |
| 3     |         | Bolt<br>M6*20mm | 13  |