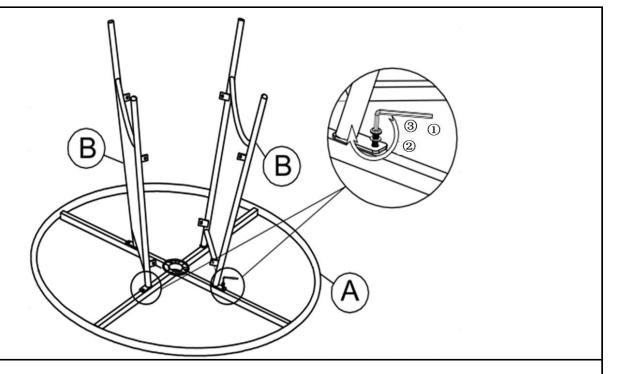

### Step 1

Open the carton and place all the parts on a clean, non-marring surface.

Turn table top upside down, then attach Leg Panel (B) to the Table Top(A) using Bolt( $\Im$ ) and Washer( $\Im$ ) with Allen Key( $\Im$ ) as shown in the picture above.

Repeat this process with the other Leg Panel(B)

Do not fully tighten the Bolts.

#### Step 2

Attach Leg Support Panel(C) between Leg Panels(B) using Bolt(③) and Washer(②) with Allen Key(①) as shown in the picture above.

Repeat the same process to affix the another Leg Support Panel(C)