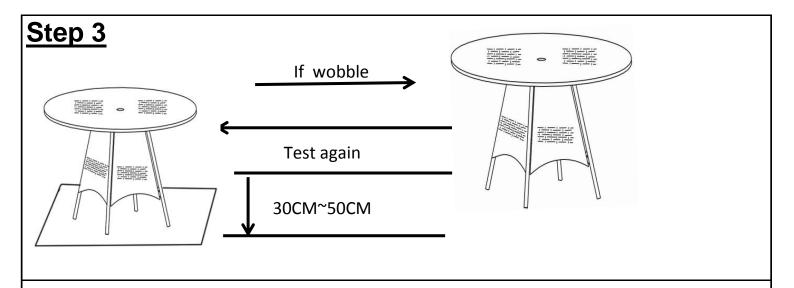

Do not fully tighten the Bolts.

Place the table on a LEVEL SURFACE to check for wobbles.

If it wobbles, with 2 to 3 adult partners, lift the table to some 30cm to 50cm height from the ground.

Keep your feet and toes well away from the drop zone.

Drop the table freely and vertically with the four legs, hitting the ground, all at the same time.

This Drop Test will help to ensure that all the bolts and gaps to all reach full alignment status.

Test again for evenness on a LEVEL SURFACE.

If no wobbles found, with assistance from 2 to 3 adult partners, slowly and steadily, turn the table upside down.

Then, proceed to tighten all bolts in a sequential manner.

**CAUTION**: When tightening these bolts, tighten sequentially.

DO NOT tighten any screw fully and then towards the next one.

This would cause the frame to warp.

If there is still wobbles, loosen the bolts and execute this same drop tests.

WARNING!! IF table IS NOT STABLE, IT COULD LEAD TO DAMAGING THE PRODUCT.