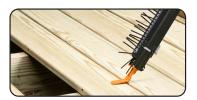

## PICTURE PERFECT DECK

A move up from face screws, CAMO Edge Screws deliver a high-end look at an affordable price. Edge screws are installed through the side of the deck board leaving a beautiful, fastener-free surface.

## **FASTER INSTALL**

Designed for exclusive use with the CAMO DRIVE Tool on square decking, collated Edge Screws are installed while standing up. This helps us install your deck up to 5X faster – so you can start enjoying your deck sooner.