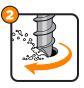

## **QUALITY INSTALLATION**

Elliminates pre-drilling.

Reduces splitting and cracking.

Augers out materia while driving.

The Edge Screws we use feature a patented rake tip that augers material out as they're driven, reducing the potential for board splitting and cracking. The reverse upper thread draws the board tight creating a solid v-lock connection into the joist, reducing lateral movement to maximize holding power.