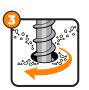

## **QUALITY INSTALLATION**

Elliminates pre-drilling.

Reduces splitting and cracking.

Augers out materia while driving.

The Edge Screws we use feature a patented rake tip that augers material out as they're driven, reducing the potential for board splitting and cracking. The reverse upper thread draws the board tight creating a solid v-lock connection into the joist, reducing lateral movement to maximize holding power.