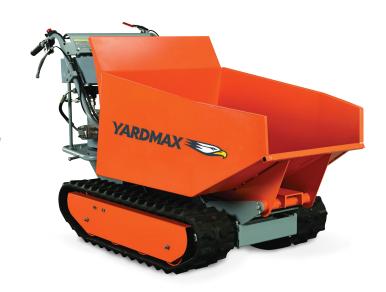

## Power Trackbarrow with Hydraulic Assist

Delivers unmatched stability, traction, and control — easily and safely transporting up to 1,100 lbs through tight spaces and across jobsites.

## FEATURES & BENEFITS

- Hydraulic assist easily controls the dumping of materials where you want them.
- Transports and dumps loads up to 1,100 lbs.
- Powered by Briggs and Stratton 900 Series engine.
- Tracks offer all-terrain traction and stability across uneven, muddy and wet ground.
- Multi-speed heavy-duty transmission (3 Forward speeds plus Reverse) allows material to be moved quicker reducing labor hours.
- Turn on a dime with zero turn radius and narrow footprint allows it fit in tight spaces.
- Evenly balanced to maximize control and prevent tipping.
- 2-position throttle control ensures an instant stop. with release of the drive handle.

| SPECIFICATIONS             |                                       |
|----------------------------|---------------------------------------|
| Model Number               | YD8105                                |
| Engine                     | Briggs & Stratton                     |
| Displacement               | 208cc                                 |
| Product Weight             | 563 lbs                               |
| Capacity<br>(Level Ground) | 1,100 lbs                             |
| Hopper Capacity            | 7.9 cu ft                             |
| Speeds                     | 3 Forward / 1 Reverse                 |
| Track Width                | 7"                                    |
| Box Dimensions (L x W x H) | 37.5" x 27" x 18.5"                   |
| Hydraulic                  | Yes                                   |
| Zero Turn Radius           | Yes                                   |
| Pump Flow                  | 2.3 gal/min                           |
| Warranty                   | 2-Year Residential; 90-Day Commercial |