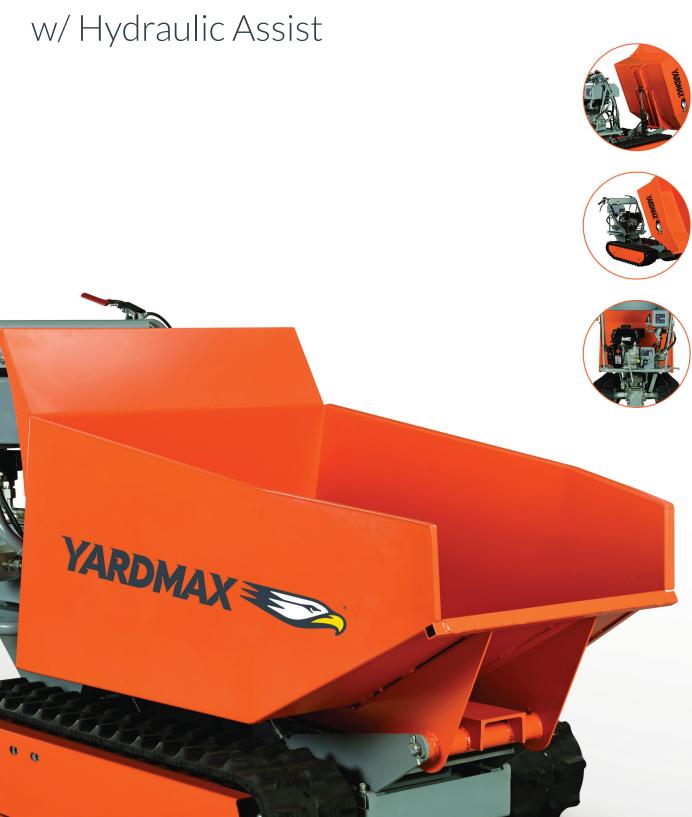

## Power Trackbarrow with Hydraulic Assist

Delivers unmatched stability, traction, and control — easily and safely transporting up to 1,100 lbs through tight spaces and across jobsites.

## FEATURES & BENEFITS

- Hydraulic assist easily controls the dumping of materials where you want them.
- Transports and dumps loads up to 1,100 lbs.
- Powered by Briggs and Stratton 900 Series engine.
- Tracks offer all-terrain traction and stability across uneven, muddy and wet ground.
- Multi-speed heavy-duty transmission (3 Forward speeds plus Reverse) allows material to be moved quicker reducing labor hours.
- Turn on a dime with zero turn radius and narrow footprint allows it fit in tight spaces.
- Evenly balanced to maximize control and prevent tipping.
- 2-position throttle control ensures an instant stop. with release of the drive handle.