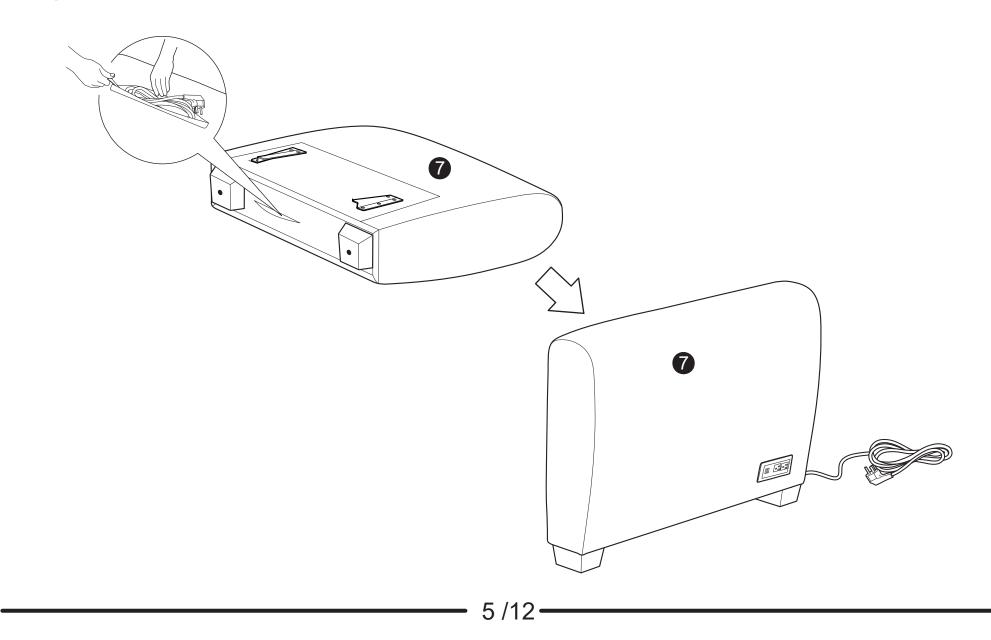

## WARNING

- This product has been designed for seating three to four (3-4) average adults. To prevent injury and damage to this unit, PROHIBIT jumping on it.
- This product is designed for home use and not intended for commercial use.
- Children under the age of 5, small infants and babies should not sleep alone on this product for safety reasons.
- Recommended # of people needed for handling: 2 (however it is always better to have an extra hand.)
- THIS INSTRUCTION BOOKLET CONTAINS **IMPORTANT** SAFETY INFORMATION. PLEASE READ AND KEEP FOR FUTURE REFERENCE.

WW - 4 / 20 / 2020







Step 3 :











Step 6 :









## Step 7 :





## FUNCTIONS :









2

## FUNCTIONS :