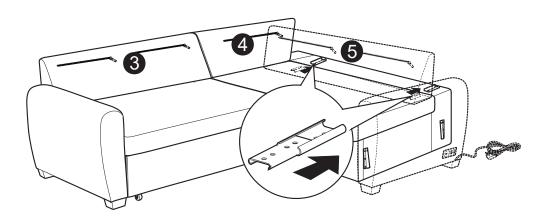

## WARNING

- This product has been designed for seating three to four (3-4) average adults. To prevent injury and damage to this unit, PROHIBIT jumping on it.
- This product is designed for home use and not intended for commercial use.
- Children under the age of 5, small infants and babies should not sleep alone on this product for safety reasons.
- Recommended # of people needed for handling: 2 (however it is always better to have an extra hand.)
- THIS INSTRUCTION BOOKLET CONTAINS **IMPORTANT** SAFETY INFORMATION. PLEASE READ AND KEEP FOR FUTURE REFERENCE.

WW - 4 / 20 / 2020







Step 3 :











Step 6 :









## Step 7 :





## FUNCTIONS :









2

## FUNCTIONS :