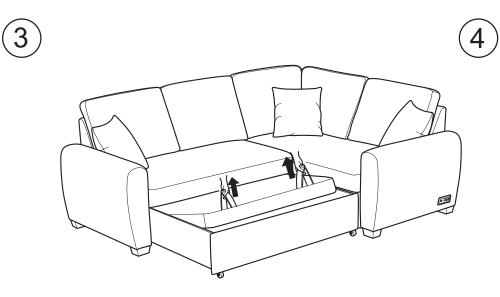

## WARNING

- This product has been designed for seating three to four (3-4) average adults. To prevent injury and damage to this unit, PROHIBIT jumping on it.
- This product is designed for home use and not intended for commercial use.
- Children under the age of 5, small infants and babies should not sleep alone on this product for safety reasons.
- Recommended # of people needed for handling: 2 (however it is always better to have an extra hand.)
- THIS INSTRUCTION BOOKLET CONTAINS **IMPORTANT** SAFETY INFORMATION. PLEASE READ AND KEEP FOR FUTURE REFERENCE.

WW - 4 / 20 / 2020







Step 3 :











Step 6 :









## Step 7 :





## FUNCTIONS :









2

## FUNCTIONS :