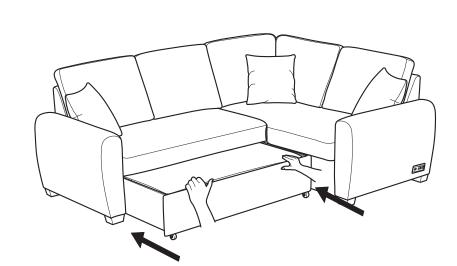

## WARNING

- This product has been designed for seating three to four (3-4) average adults. To prevent injury and damage to this unit, PROHIBIT jumping on it.
- This product is designed for home use and not intended for commercial use.
- Children under the age of 5, small infants and babies should not sleep alone on this product for safety reasons.
- Recommended # of people needed for handling: 2 (however it is always better to have an extra hand.)
- THIS INSTRUCTION BOOKLET CONTAINS **IMPORTANT** SAFETY INFORMATION. PLEASE READ AND KEEP FOR FUTURE REFERENCE.

WW - 4 / 20 / 2020







Step 3 :











Step 6 :









## Step 7 :





## FUNCTIONS :









2

## FUNCTIONS :