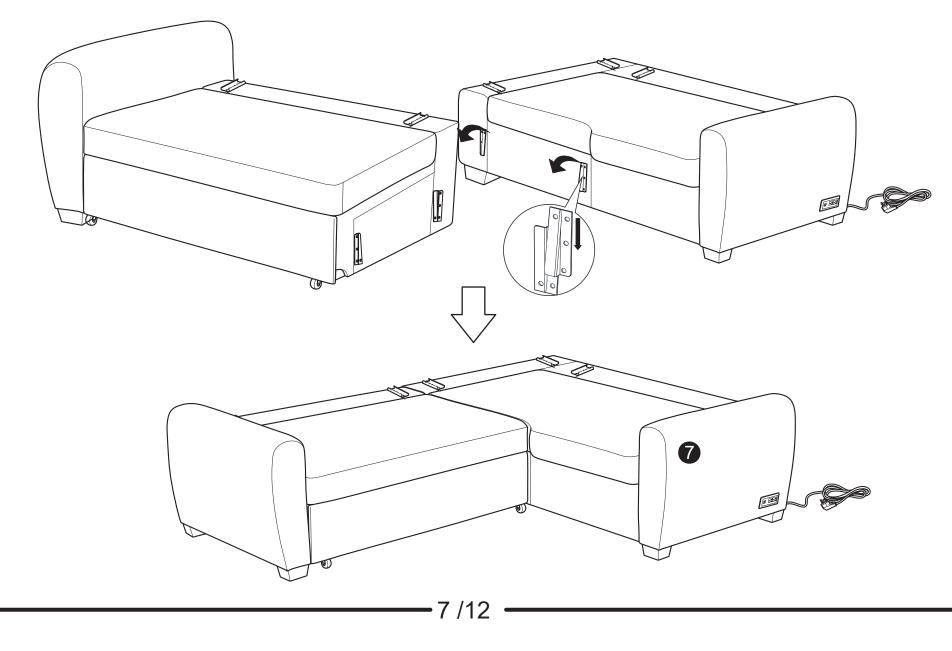

## WARNING

- This product has been designed for seating three to four (3-4) average adults. To prevent injury and damage to this unit, PROHIBIT jumping on it.
- This product is designed for home use and not intended for commercial use.
- Children under the age of 5, small infants and babies should not sleep alone on this product for safety reasons.
- Recommended # of people needed for handling: 2 (however it is always better to have an extra hand.)
- THIS INSTRUCTION BOOKLET CONTAINS **IMPORTANT** SAFETY INFORMATION. PLEASE READ AND KEEP FOR FUTURE REFERENCE.

WW - 4 / 20 / 2020







Step 3 :











Step 6 :









## Step 7 :





## FUNCTIONS :









2

## FUNCTIONS :