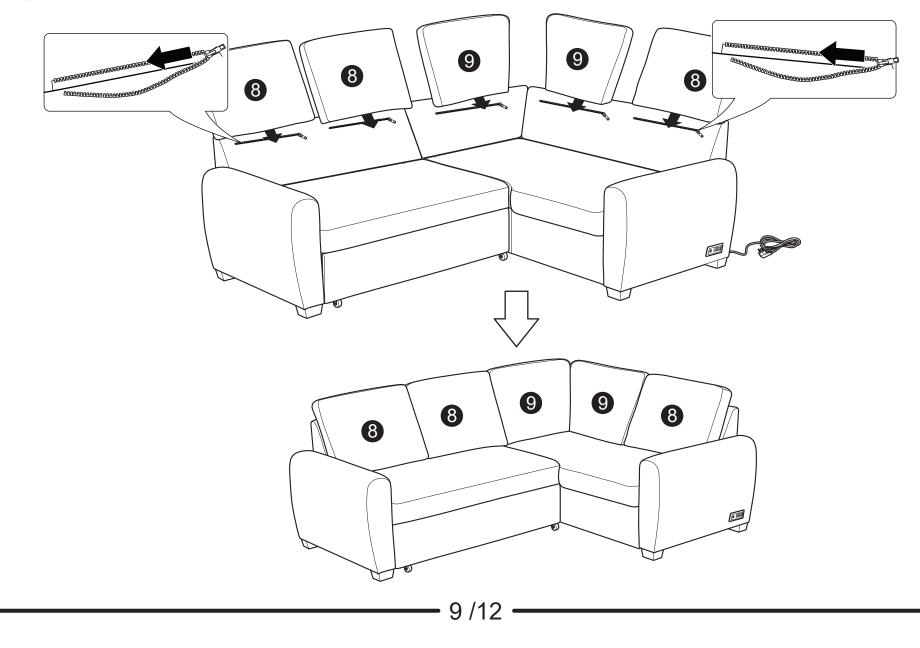

## WARNING

- This product has been designed for seating three to four (3-4) average adults. To prevent injury and damage to this unit, PROHIBIT jumping on it.
- This product is designed for home use and not intended for commercial use.
- Children under the age of 5, small infants and babies should not sleep alone on this product for safety reasons.
- Recommended # of people needed for handling: 2 (however it is always better to have an extra hand.)
- THIS INSTRUCTION BOOKLET CONTAINS **IMPORTANT** SAFETY INFORMATION. PLEASE READ AND KEEP FOR FUTURE REFERENCE.

WW - 4 / 20 / 2020







Step 3 :











Step 6 :









## Step 7 :





## FUNCTIONS :









2

## FUNCTIONS :