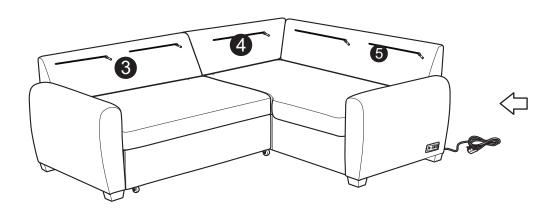

## WARNING

- This product has been designed for seating three to four (3-4) average adults. To prevent injury and damage to this unit, PROHIBIT jumping on it.
- This product is designed for home use and not intended for commercial use.
- Children under the age of 5, small infants and babies should not sleep alone on this product for safety reasons.
- Recommended # of people needed for handling: 2 (however it is always better to have an extra hand.)
- THIS INSTRUCTION BOOKLET CONTAINS **IMPORTANT** SAFETY INFORMATION. PLEASE READ AND KEEP FOR FUTURE REFERENCE.

WW - 4 / 20 / 2020







Step 3 :











Step 6 :









## Step 7 :





## FUNCTIONS :









2

## FUNCTIONS :