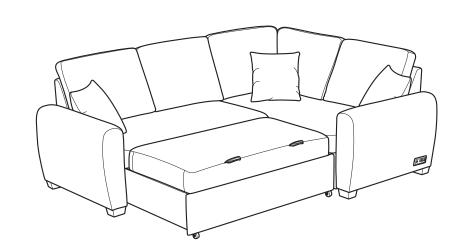

## WARNING

- This product has been designed for seating three to four (3-4) average adults. To prevent injury and damage to this unit, PROHIBIT jumping on it.
- This product is designed for home use and not intended for commercial use.
- Children under the age of 5, small infants and babies should not sleep alone on this product for safety reasons.
- Recommended # of people needed for handling: 2 (however it is always better to have an extra hand.)
- THIS INSTRUCTION BOOKLET CONTAINS **IMPORTANT** SAFETY INFORMATION. PLEASE READ AND KEEP FOR FUTURE REFERENCE.

WW - 4 / 20 / 2020







Step 3 :











Step 6 :









## Step 7 :





## FUNCTIONS :









2

## FUNCTIONS :