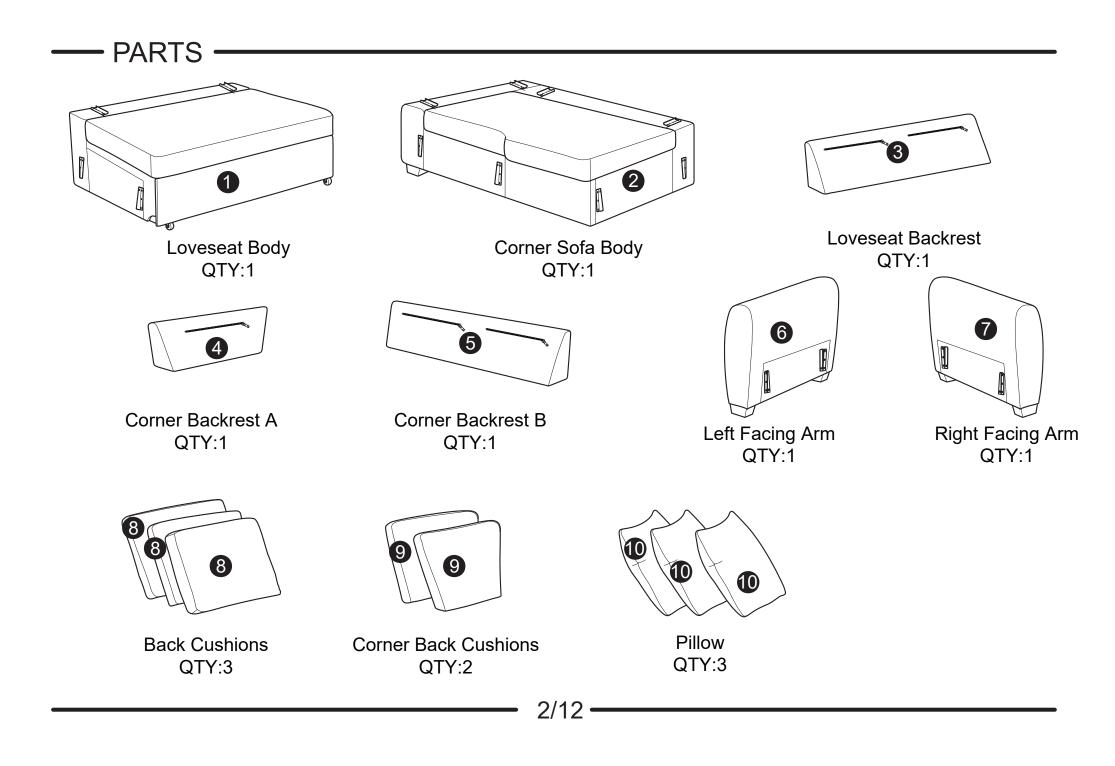

## WARNING

- This product has been designed for seating three to four (3-4) average adults. To prevent injury and damage to this unit, PROHIBIT jumping on it.
- This product is designed for home use and not intended for commercial use.
- Children under the age of 5, small infants and babies should not sleep alone on this product for safety reasons.
- Recommended # of people needed for handling: 2 (however it is always better to have an extra hand.)
- THIS INSTRUCTION BOOKLET CONTAINS **IMPORTANT** SAFETY INFORMATION. PLEASE READ AND KEEP FOR FUTURE REFERENCE.