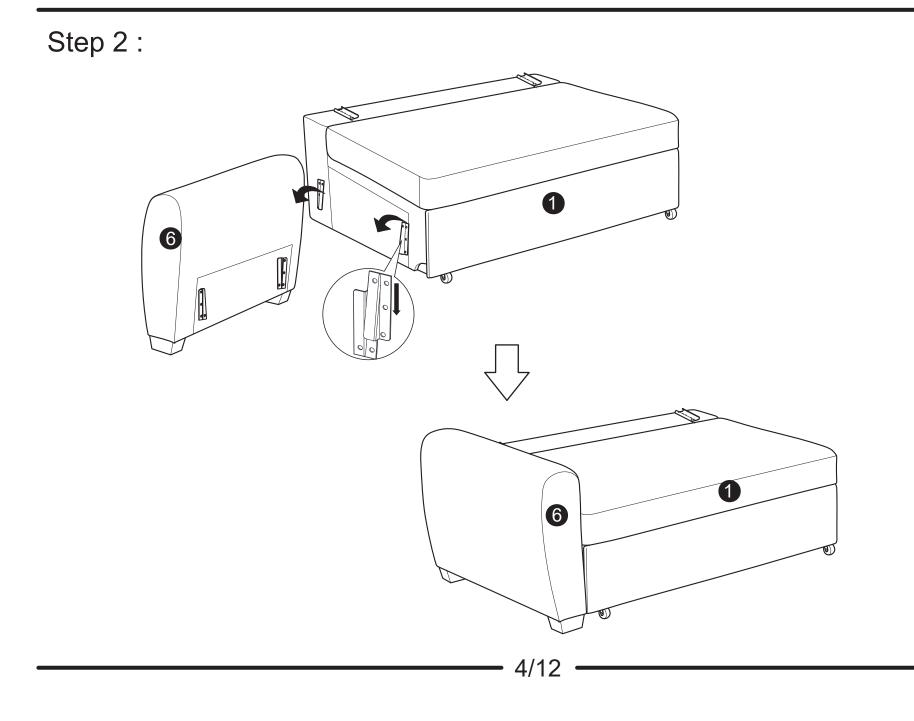

## WARNING

- This product has been designed for seating three to four (3-4) average adults. To prevent injury and damage to this unit, PROHIBIT jumping on it.
- This product is designed for home use and not intended for commercial use.
- Children under the age of 5, small infants and babies should not sleep alone on this product for safety reasons.
- Recommended # of people needed for handling: 2 (however it is always better to have an extra hand.)
- THIS INSTRUCTION BOOKLET CONTAINS **IMPORTANT** SAFETY INFORMATION. PLEASE READ AND KEEP FOR FUTURE REFERENCE.

WW - 4 / 20 / 2020







Step 3 :











Step 6 :









## Step 7 :





## FUNCTIONS :









2

## FUNCTIONS :