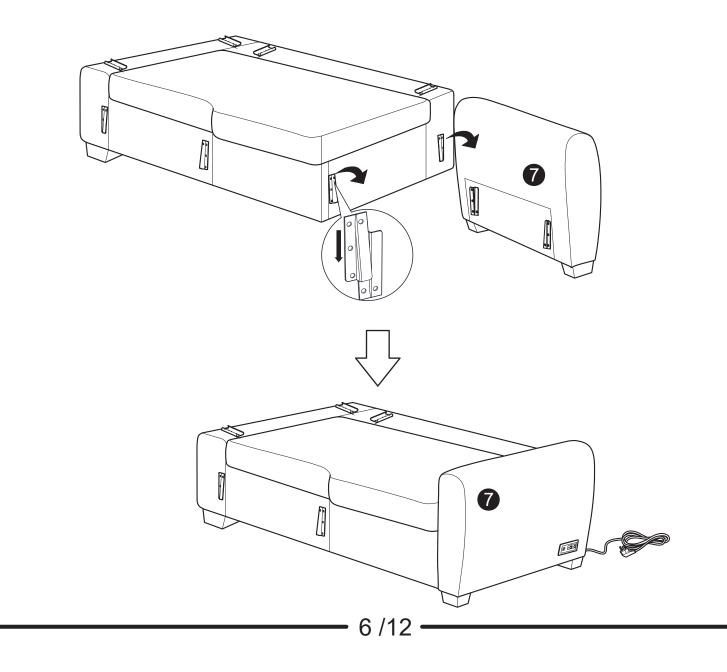

## WARNING

- This product has been designed for seating three to four (3-4) average adults. To prevent injury and damage to this unit, PROHIBIT jumping on it.
- This product is designed for home use and not intended for commercial use.
- Children under the age of 5, small infants and babies should not sleep alone on this product for safety reasons.
- Recommended # of people needed for handling: 2 (however it is always better to have an extra hand.)
- THIS INSTRUCTION BOOKLET CONTAINS **IMPORTANT** SAFETY INFORMATION. PLEASE READ AND KEEP FOR FUTURE REFERENCE.

WW - 4 / 20 / 2020







Step 3 :











Step 6 :









## Step 7 :





## FUNCTIONS :









2

## FUNCTIONS :