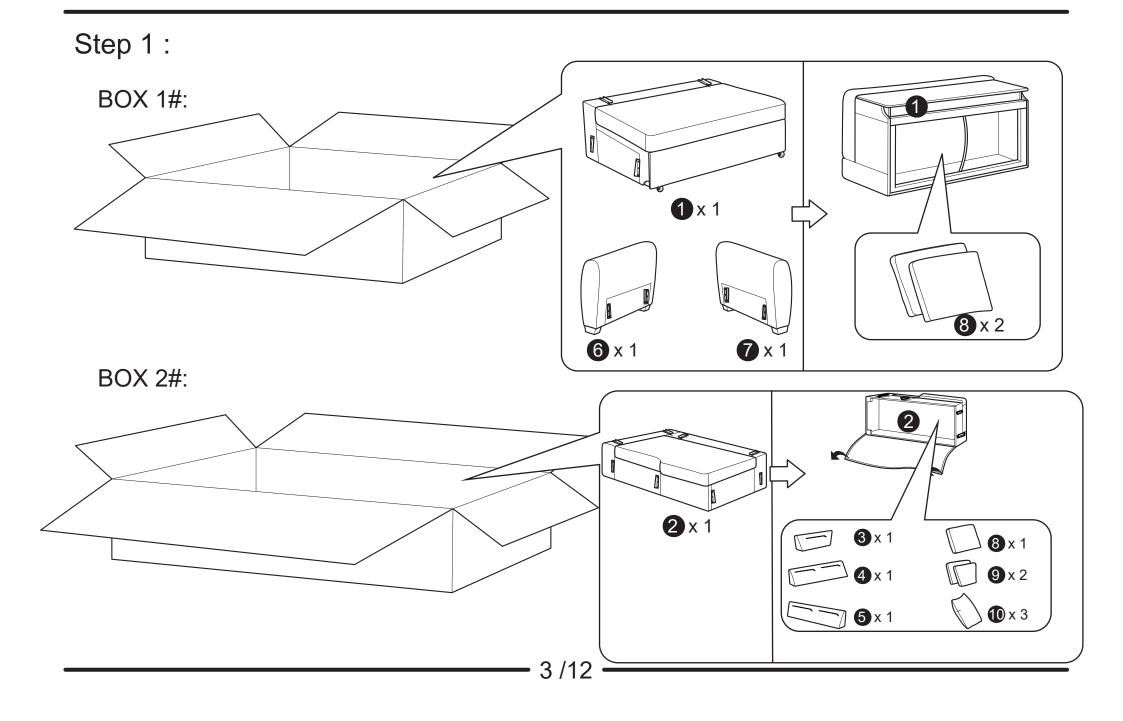

## WARNING

- This product has been designed for seating three to four (3-4) average adults. To prevent injury and damage to this unit, PROHIBIT jumping on it.
- This product is designed for home use and not intended for commercial use.
- Children under the age of 5, small infants and babies should not sleep alone on this product for safety reasons.
- Recommended # of people needed for handling: 2 (however it is always better to have an extra hand.)
- THIS INSTRUCTION BOOKLET CONTAINS **IMPORTANT** SAFETY INFORMATION. PLEASE READ AND KEEP FOR FUTURE REFERENCE.

WW - 4 / 20 / 2020







Step 3 :











Step 6 :









## Step 7 :





## FUNCTIONS :









2

## FUNCTIONS :