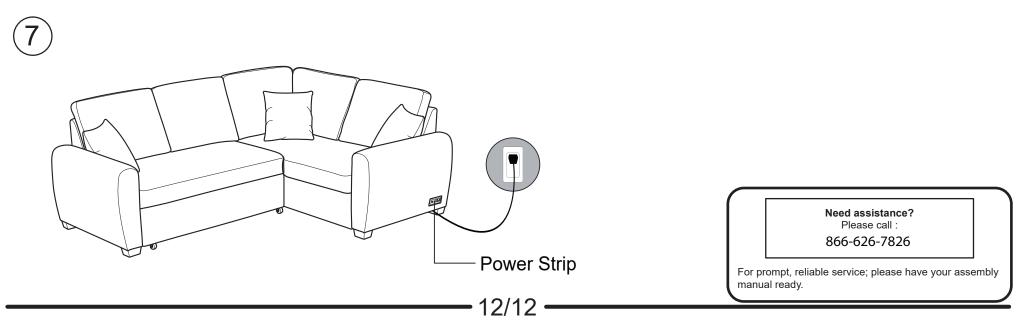

## WARNING

- This product has been designed for seating three to four (3-4) average adults. To prevent injury and damage to this unit, PROHIBIT jumping on it.
- This product is designed for home use and not intended for commercial use.
- Children under the age of 5, small infants and babies should not sleep alone on this product for safety reasons.
- Recommended # of people needed for handling: 2 (however it is always better to have an extra hand.)
- THIS INSTRUCTION BOOKLET CONTAINS **IMPORTANT** SAFETY INFORMATION. PLEASE READ AND KEEP FOR FUTURE REFERENCE.

WW - 4 / 20 / 2020







Step 3 :











Step 6 :









## Step 7 :





## FUNCTIONS :









2

## FUNCTIONS :