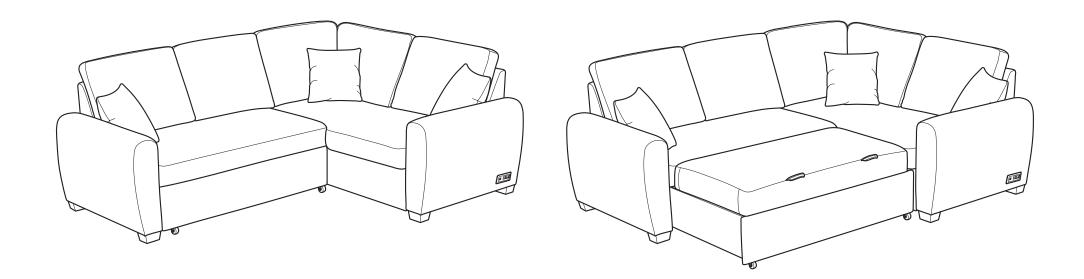

## WARNING

- This product has been designed for seating three to four (3-4) average adults. To prevent injury and damage to this unit, PROHIBIT jumping on it.
- This product is designed for home use and not intended for commercial use.
- Children under the age of 5, small infants and babies should not sleep alone on this product for safety reasons.
- Recommended # of people needed for handling: 2 (however it is always better to have an extra hand.)
- THIS INSTRUCTION BOOKLET CONTAINS **IMPORTANT** SAFETY INFORMATION. PLEASE READ AND KEEP FOR FUTURE REFERENCE.

WW - 4 / 20 / 2020







Step 3 :











Step 6 :









## Step 7 :





## FUNCTIONS :









2

## FUNCTIONS :