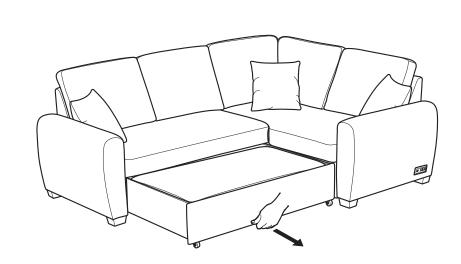

## WARNING

- This product has been designed for seating three to four (3-4) average adults. To prevent injury and damage to this unit, PROHIBIT jumping on it.
- This product is designed for home use and not intended for commercial use.
- Children under the age of 5, small infants and babies should not sleep alone on this product for safety reasons.
- Recommended # of people needed for handling: 2 (however it is always better to have an extra hand.)
- THIS INSTRUCTION BOOKLET CONTAINS **IMPORTANT** SAFETY INFORMATION. PLEASE READ AND KEEP FOR FUTURE REFERENCE.

WW - 4 / 20 / 2020







Step 3 :











Step 6 :









## Step 7 :





## FUNCTIONS :









2

## FUNCTIONS :