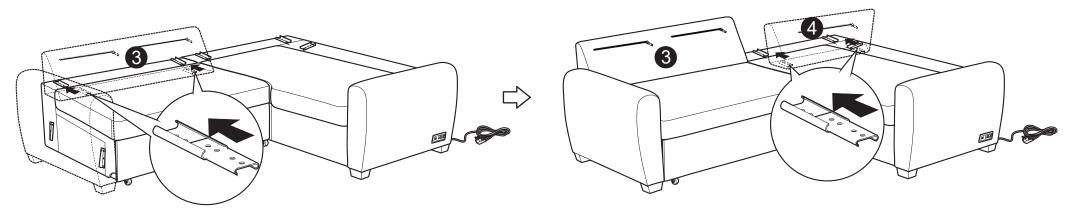

## WARNING

- This product has been designed for seating three to four (3-4) average adults. To prevent injury and damage to this unit, PROHIBIT jumping on it.
- This product is designed for home use and not intended for commercial use.
- Children under the age of 5, small infants and babies should not sleep alone on this product for safety reasons.
- Recommended # of people needed for handling: 2 (however it is always better to have an extra hand.)
- THIS INSTRUCTION BOOKLET CONTAINS **IMPORTANT** SAFETY INFORMATION. PLEASE READ AND KEEP FOR FUTURE REFERENCE.

WW - 4 / 20 / 2020







Step 3 :











Step 6 :









## Step 7 :





## FUNCTIONS :









2

## FUNCTIONS :