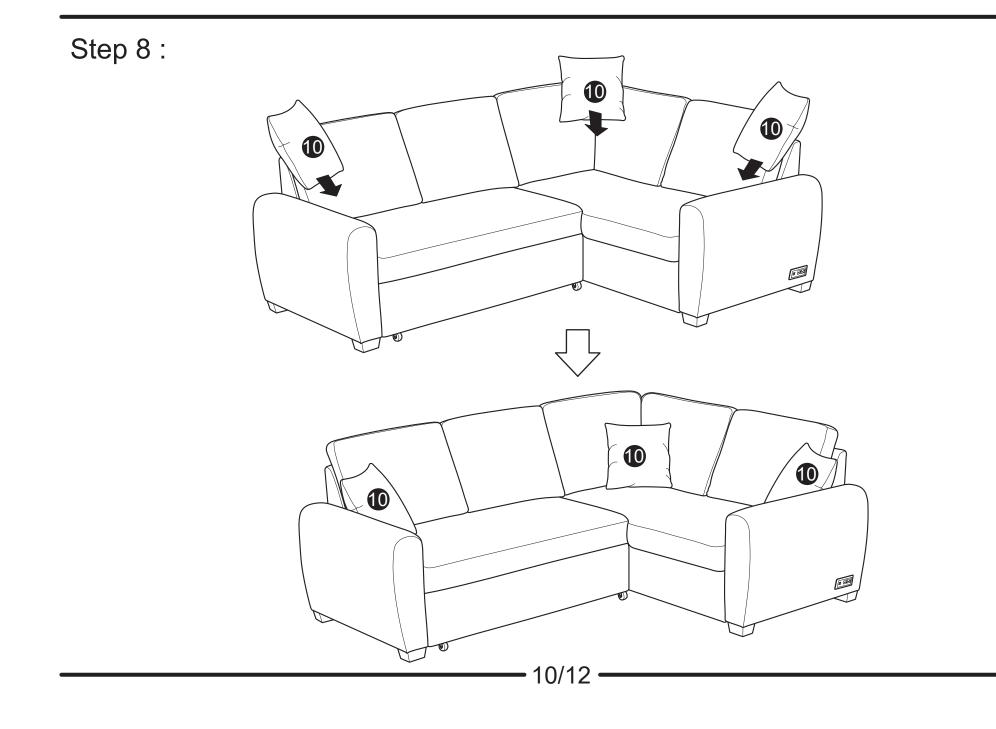

## WARNING

- This product has been designed for seating three to four (3-4) average adults. To prevent injury and damage to this unit, PROHIBIT jumping on it.
- This product is designed for home use and not intended for commercial use.
- Children under the age of 5, small infants and babies should not sleep alone on this product for safety reasons.
- Recommended # of people needed for handling: 2 (however it is always better to have an extra hand.)
- THIS INSTRUCTION BOOKLET CONTAINS **IMPORTANT** SAFETY INFORMATION. PLEASE READ AND KEEP FOR FUTURE REFERENCE.

WW - 4 / 20 / 2020







Step 3 :











Step 6 :









## Step 7 :





## FUNCTIONS :









2

## FUNCTIONS :