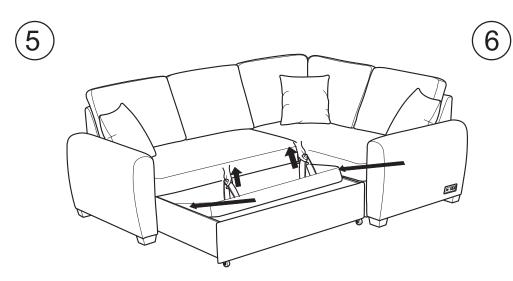

## WARNING

- This product has been designed for seating three to four (3-4) average adults. To prevent injury and damage to this unit, PROHIBIT jumping on it.
- This product is designed for home use and not intended for commercial use.
- Children under the age of 5, small infants and babies should not sleep alone on this product for safety reasons.
- Recommended # of people needed for handling: 2 (however it is always better to have an extra hand.)
- THIS INSTRUCTION BOOKLET CONTAINS **IMPORTANT** SAFETY INFORMATION. PLEASE READ AND KEEP FOR FUTURE REFERENCE.

WW - 4 / 20 / 2020







Step 3 :











Step 6 :









## Step 7 :





## FUNCTIONS :









2

## FUNCTIONS :