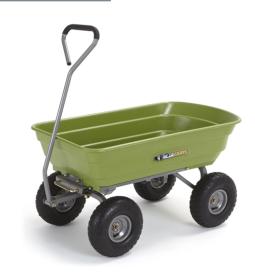

## QUICK-RELEASE DUMPING

The GOR4G-COM Garden Poly Cart saves time on projects and is easier to dump and unload than traditional wheelbarrow options. The structural steel frame, 4-wheeled stability and 10" pneumatic tires make the GOR4G-COM able to tackle garden projects

#### SPECIFICATIONS

Load Capacity: 600lbs/4 cu ft Bed Size: 36"L x 20"W x 8"H Wheel Diameter: 10"