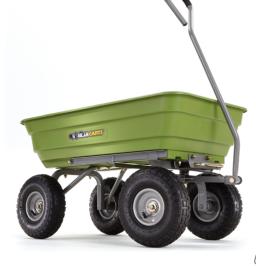

## QUICK-RELEASE DUMPING

The GOR4G-COM Garden Poly Cart saves time on projects and is easier to dump and unload than traditional wheelbarrow options. The structural steel frame, 4-wheeled stability and 10" pneumatic tires make the GOR4G-COM able to tackle garden projects

#### SPECIFICATIONS

Load Capacity: 600lbs/4 cu ft Bed Size: 36"L x 20"W x 8"H Wheel Diameter: 10"