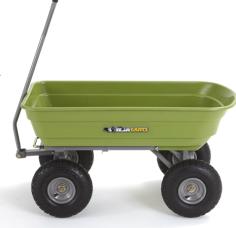

# **PIVOT STEERING**

The tight-turn steering is made possible by Gorilla Carts® quick-turn technology, pivoting on a center axis. The pass through design of the front and rear axles allow for maximum ground clearance and easy hauling