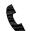

# Installation instructions

1. This mirror can be mounted vertically or horizontally. Measure the distance between the brackets that will be used to hang the mirror.

2. Place mirror hangers (B) on the wall in desired location, mark spots on the wall.

If fastening the mirror hangers to studs, please see below:

3A. Secure (2) mirror hangers (B) to wall with (4) supplied nails (C).

If fastening the mirror hangers to drywall, please see below:

3B. Drill pilot holes on the marked spots and insert (4) plastic anchors (not supplied).

3C. Secure (2) mirror hangers (B) to wall with (4) wood screws (not supplied).

4. Hang mirror (A) to wall by attaching the hooks to brackets on back of the mirror.

5. Adjust the nuts on the mirror hangers(B) to make sure the mirror (A) is level.