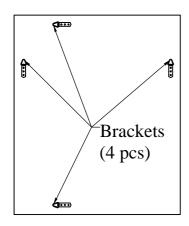

# Installation instructions

1. This mirror can be mounted vertically or horizontally. Measure the distance between the brackets that will be used to hang the mirror.

2. Place mirror hangers (B) on the wall in desired location, mark spots on the wall.

If fastening the mirror hangers to studs, please see below:

3A. Secure (2) mirror hangers (B) to wall with (4) supplied nails (C).

If fastening the mirror hangers to drywall, please see below:

3B. Drill pilot holes on the marked spots and insert (4) plastic anchors (not supplied).

3C. Secure (2) mirror hangers (B) to wall with (4) wood screws (not supplied).

4. Hang mirror (A) to wall by attaching the hooks to brackets on back of the mirror.

5. Adjust the nuts on the mirror hangers(B) to make sure the mirror (A) is level.