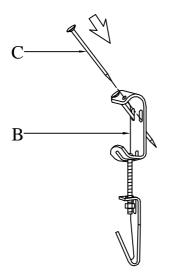

If fastening the mirror hangers to studs, please see below:

3A. Secure (2) mirror hangers (B) to wall with (4) supplied nails (C).

If fastening the mirror hangers to drywall, please see below:

3B. Drill pilot holes on the marked spots and insert (4) plastic anchors (not supplied).

3C. Secure (2) mirror hangers (B) to wall with (4) wood screws (not supplied).

4. Hang mirror (A) to wall by attaching the hooks to brackets on back of the mirror.

5. Adjust the nuts on the mirror hangers(B) to make sure the mirror (A) is level.