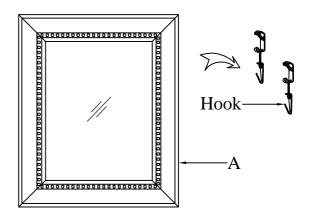

# Installation instructions

1. This mirror can be mounted vertically or horizontally. Measure the distance between the brackets that will be used to hang the mirror.

2. Place mirror hangers (B) on the wall in desired location, mark spots on the wall.

3C. Secure (2) mirror hangers (B) to wall with (4) wood screws (not supplied).

4. Hang mirror (A) to wall by attaching the hooks to brackets on back of the mirror.

5. Adjust the nuts on the mirror hangers(B) to make sure the mirror (A) is level.