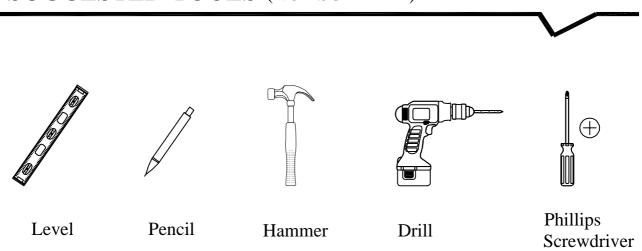

## SUGGESTED TOOLS (NOT SUPPLIED)

NOTE: This mirror is suitable for use in the bathroom.