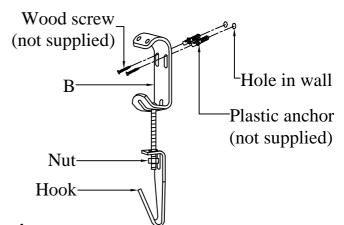

If fastening the mirror hangers to studs, please see below:

3A. Secure (2) mirror hangers (B) to wall with (4) supplied nails (C).

If fastening the mirror hangers to drywall, please see below:

3B. Drill pilot holes on the marked spots and insert (4) plastic anchors (not supplied).

3C. Secure (2) mirror hangers (B) to wall with (4) wood screws (not supplied).

4. Hang mirror (A) to wall by attaching the hooks to brackets on back of the mirror.

5. Adjust the nuts on the mirror hangers(B) to make sure the mirror (A) is level.