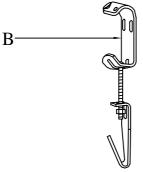

#### THANK YOU

You should have received the following parts in the package. Please ensure that all parts are accounted for.

| A<br>Mirror | B<br>Mirror Hanger      | C<br>Nail |
|-------------|-------------------------|-----------|
|             |                         |           |
|             | Replacement part: MHOOK |           |
| 1 PC        | 2 SETS                  | 4 PC      |

# Installation instructions

1. This mirror can be mounted vertically or horizontally. Measure the distance between the brackets that will be used to hang the mirror.

2. Place mirror hangers (B) on the wall in desired location, mark spots on the wall.