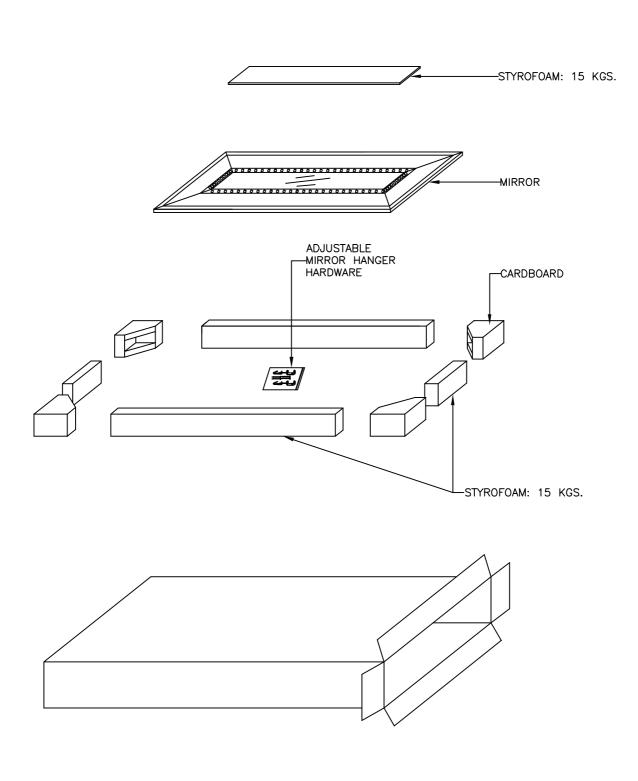

# MODEL: RECTANGULAR MIRROR WITH ADJUSTABLE HANGER PACKING DIAGRAM

#### THANK YOU

You should have received the following parts in the package. Please ensure that all parts are accounted for.

| A<br>Mirror | B<br>Mirror Hanger      | C<br>Nail |
|-------------|-------------------------|-----------|
|             |                         |           |
|             | Replacement part: MHOOK |           |
| 1 PC        | 2 SETS                  | 4 PC      |