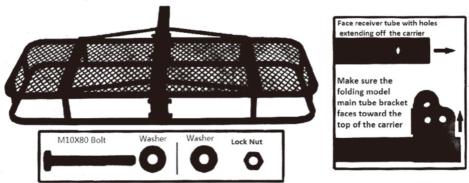

## **Basket Assembly**

Slide cargo carrier sections together until the bolt holes line up . It may help to prop up one or both ends to keep the holes aligned .

Flip the carrier over to install the main tube W/Bracket. Secure with 3 M10x80 Bolts. Washers ,Lock Nuts.

### Receiver Tube Assembly