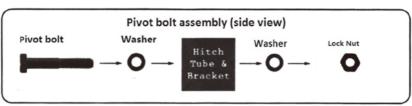

## **Basket Assembly**

Slide cargo carrier sections together until the bolt holes line up . It may help to prop up one or both ends to keep the holes aligned .

Flip the carrier over to install the main tube W/Bracket. Secure with 3 M10x80 Bolts. Washers ,Lock Nuts.