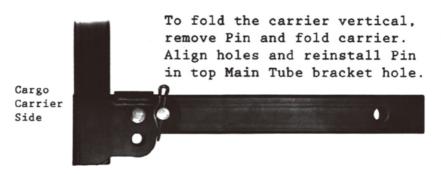

## **Basket Assembly**

Slide cargo carrier sections together until the bolt holes line up . It may help to prop up one or both ends to keep the holes aligned .

Flip the carrier over to install the main tube W/Bracket. Secure with 3 M10x80 Bolts. Washers ,Lock Nuts.