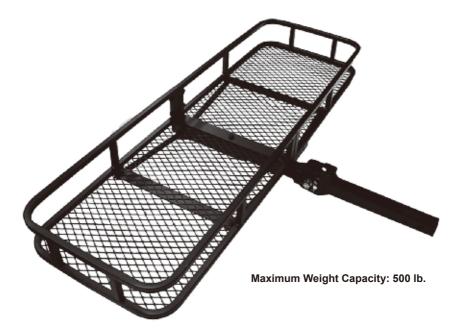

# 500 LB. FOLDING HITCH CARGO CARRIER BASKET

\*Actual product may vary slightly

Please carefully read and save these instructions before attempting to assemble, maintain, install, or operate this product.