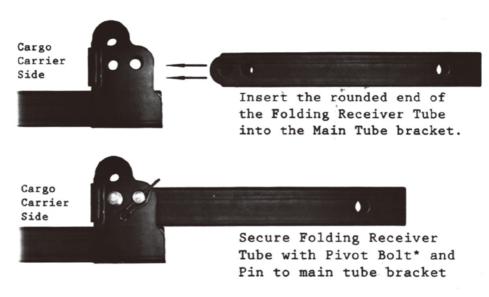

RGO CARRIER BASKET



\*Actual product may vary slightly

Please carefully read and save these instructions before attempting to assemble, maintain, install, or operate this product.

Observe all safety information to protect yourself and others. Failure to observe the instructions may result in property damage and/or personal injury. Please keep instructions for future reference.

For warranty purchases, please keep your dated proof of purchase. File or attach to the manual for safe keeping.

## **Basket Assembly**

Slide cargo carrier sections together until the bolt holes line up . It may help to prop up one or both ends to keep the holes aligned .



Flip the carrier over to install the main tube W/Bracket. Secure with 3 M10x80 Bolts. Washers ,Lock Nuts.



### Receiver Tube Assembly







#### **Limited Manufacturer Warranty**

FOT makes every effort to ensure that this product meets high quality and durability standards. FOT warrants to the original retail consumer a 1-year limited warranty from the date the product was purchased at retail and each product is free from defects in materials. Warranty does not apply to defects due directly or indirectly to misuse, abuse, negligence or accidents, repairs or alterations, or a lack of maintenance. FOT shall in no event be liable for death, injuries to persons or property, or for incidental, special or consequential damages arising from the use of our products. To receive service under warranty, the original manufacturer part must be returned for examination by an authorized service center. Shipping and handling charges ma