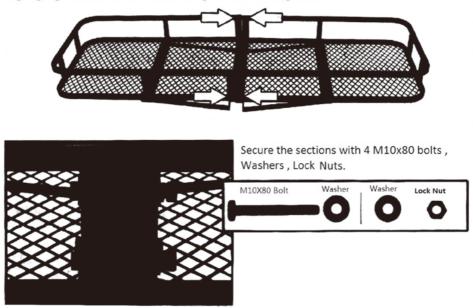

## **Basket Assembly**

Slide cargo carrier sections together until the bolt holes line up . It may help to prop up one or both ends to keep the holes aligned .

Flip the carrier over to install the main tube W/Bracket. Secure with 3 M10x80 Bolts. Washers ,Lock Nuts.