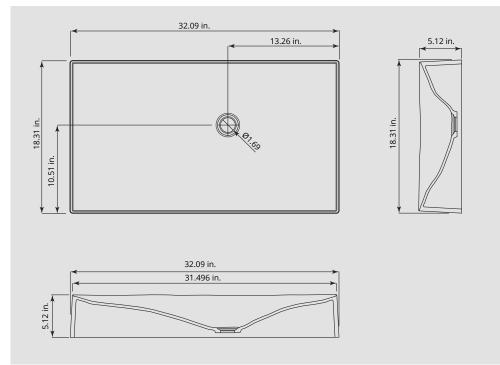

#### **Features**

- Made from quartz composite
- Anti-bacterial protection
- Above the counter installation
- 32.09 x 18.30 x 5.11 inches

## **Technical Information**

- Bathroom fixture
- Basin area: 32.09 x 18.31 inches
- Water depth: 3.82 inches
- Drain hole: Ø 1.7 inches