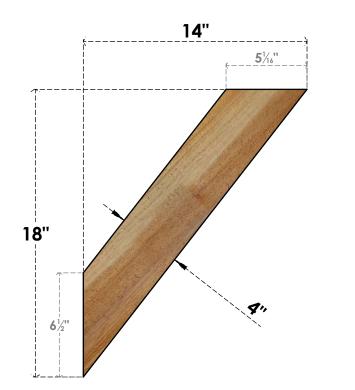

## BRC04X14X18TRA00RWR

4"W X 14"D X 18"H TRADITIONAL ROUGH SAWN BRACE, WESTERN RED CEDAR

## SIDE

## FRONT

**EKENA MILLWORK** 2300 WEST MAIN ST. CLARKSVILLE, TX 75426 TOLL FREE: 866-607-0453

WWW.EKENAMILLWORK.COM

- NOTES 1. INSTALLATION TO BE COMPLETED IN ACCORDANCE WITH MANUFACTURER'S SPECIFICATIONS. 2. DRAWING MAY NOT BE TO SCALE