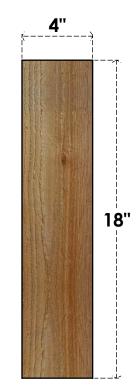

## BRC04X14X18TRA00RWR

4"W X 14"D X 18"H TRADITIONAL ROUGH SAWN BRACE, WESTERN RED CEDAR

## FRONT

**EKENA MILLWORK** 2300 WEST MAIN ST. CLARKSVILLE, TX 75426 TOLL FREE: 866-607-0453

WWW.EKENAMILLWORK.COM

- NOTES 1. INSTALLATION TO BE COMPLETED IN ACCORDANCE WITH MANUFACTURER'S SPECIFICATIONS. 2. DRAWING MAY NOT BE TO SCALE