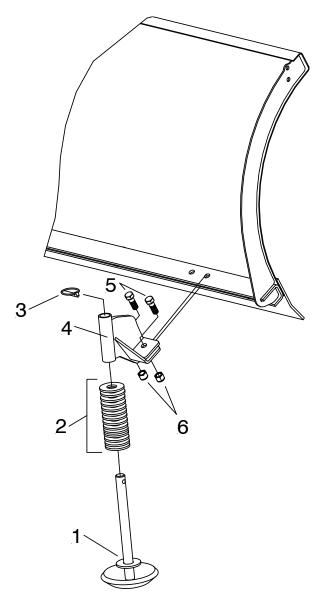

## Installation Instructions Part No. 08271 Home Plow Snow Shoe Kit

**Parts List** 

| Item | Part No. | Qty | Description                |
|------|----------|-----|----------------------------|
|      | 08271    | 1   | Home Plow Snow Shoe Kit    |
|      | 09127    | 2   | Mushroom Shoe Assembly     |
| 1    | 10853    | 1   | • • Runner                 |
| 2    | 20359    | 15  | • • Flatwasher 3/4"        |
| 3    | 22083    | 1   | • • Lynch Pin              |
| 4    | 13308    | 2   | Runner Bracket             |
|      | 08273    | 1   | Hardware bag               |
| 5    | 20072    | 4   | •• Bolt H 7/16-14 x 1-1/4" |
| 6    | 20304    | 4   | • • 7/16-14 Locknut        |

## Installation

- A. Position Runner Bracket (4) to Plow as shown and fasten using 7/16-14 x 1-1/4" Bolt (5) and 7/16-14 Locknut (6).
- **B.** Slide Runner (1) thru the bottom of Runner Bracket (4) as shown. Use the Flatwashers (2) to adjust Runner Height. Proper height is attained when the cutting edge of the plow is 1/4" to 1/2" off the ground. Place the extra Flatwashers (2) on top of Runner Bracket (4) in order to limit up and down movement of the shoe in the bracket.
- C. Install Lynch Pin (3) to Runner (1).