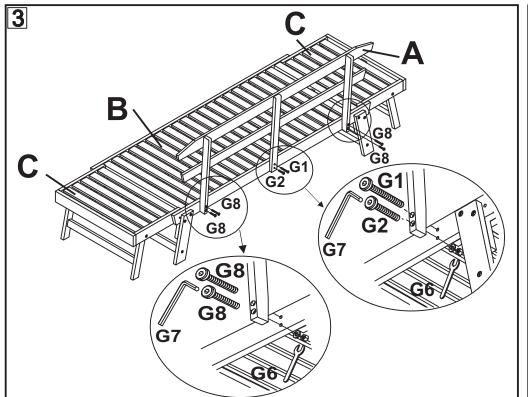

Step 3: attach the back (A) to the seat (B) as shown on the picture. Then use the Allen bolt L (G1) and the Allen bolt S (G2) in the middle, left and right use Allen bolt M ( G8) and tighten by the Allen Key (G7) and wrench (G6) as shown on the picture. Make sure put correct position to use the Allen bolt L(G1) , the Allen bolt S (G2) , the Allen bolt (G8) as shown on the picture.