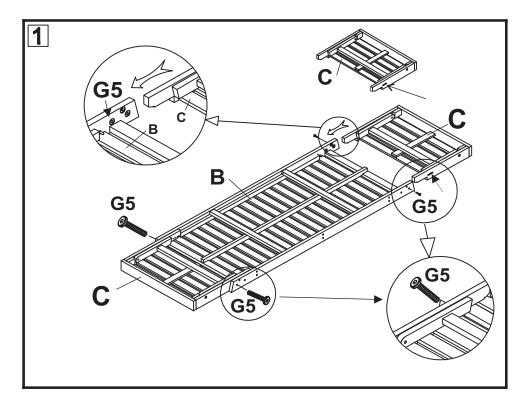

Step 1: attach the side (C) to the seat (B) both side as shown on the picture. Then use the Allen bolt (G5) to tighten all sides by using the Allen Key (G7). Make sure the Allen bolt (G5) come inside the hole of the side back (C) as shown on the picture.