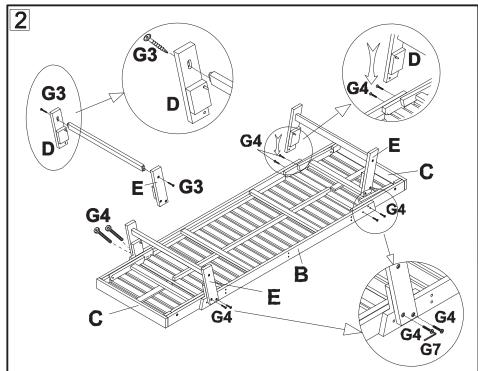

Step 2: attach the right leg (D) and left leg (E) to the joint bar (F) as shown on the picture. Use the Allen screw (G3) to attach it together by using the Allen Key (G7). Then put these legs to the seat (B), use the Allen bolt (G4) as shown on the picture. Tighten all by using the Allen Key (G7) as shown on the picture.