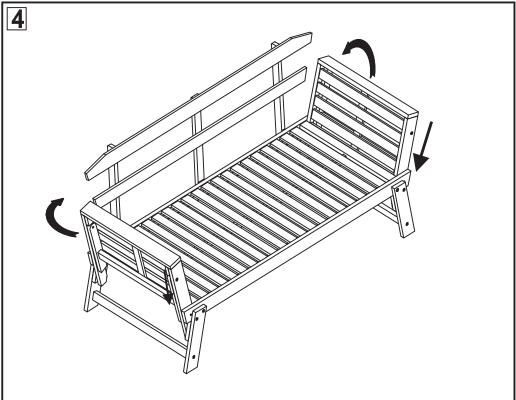

Step 4: Lift up the side (C) as shown the picture and put down to lock the side on the seat (B) then can use this lounger same as this bench.