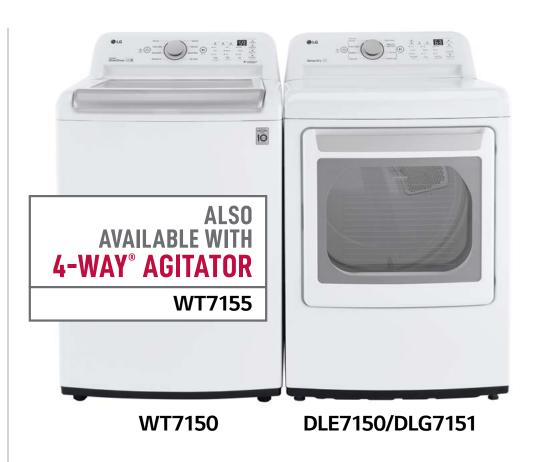

## Find The Top Load Pair That's Right For You

**Everything you** need, nothing you don't

TurboDrum<sup>™</sup> is tough on dirt, easy on clothes, plus Sensor Dry for optimal drying performance

More capacity to get more done in less time