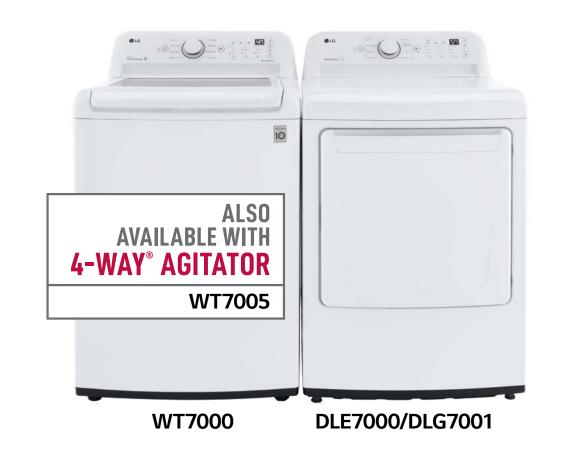

## Find The Top Load Pair That's Right For You

**Everything you** need, nothing you don't

TurboDrum<sup>™</sup> is tough on dirt, easy on clothes, plus Sensor Dry for optimal drying performance

More capacity to get more done in less time