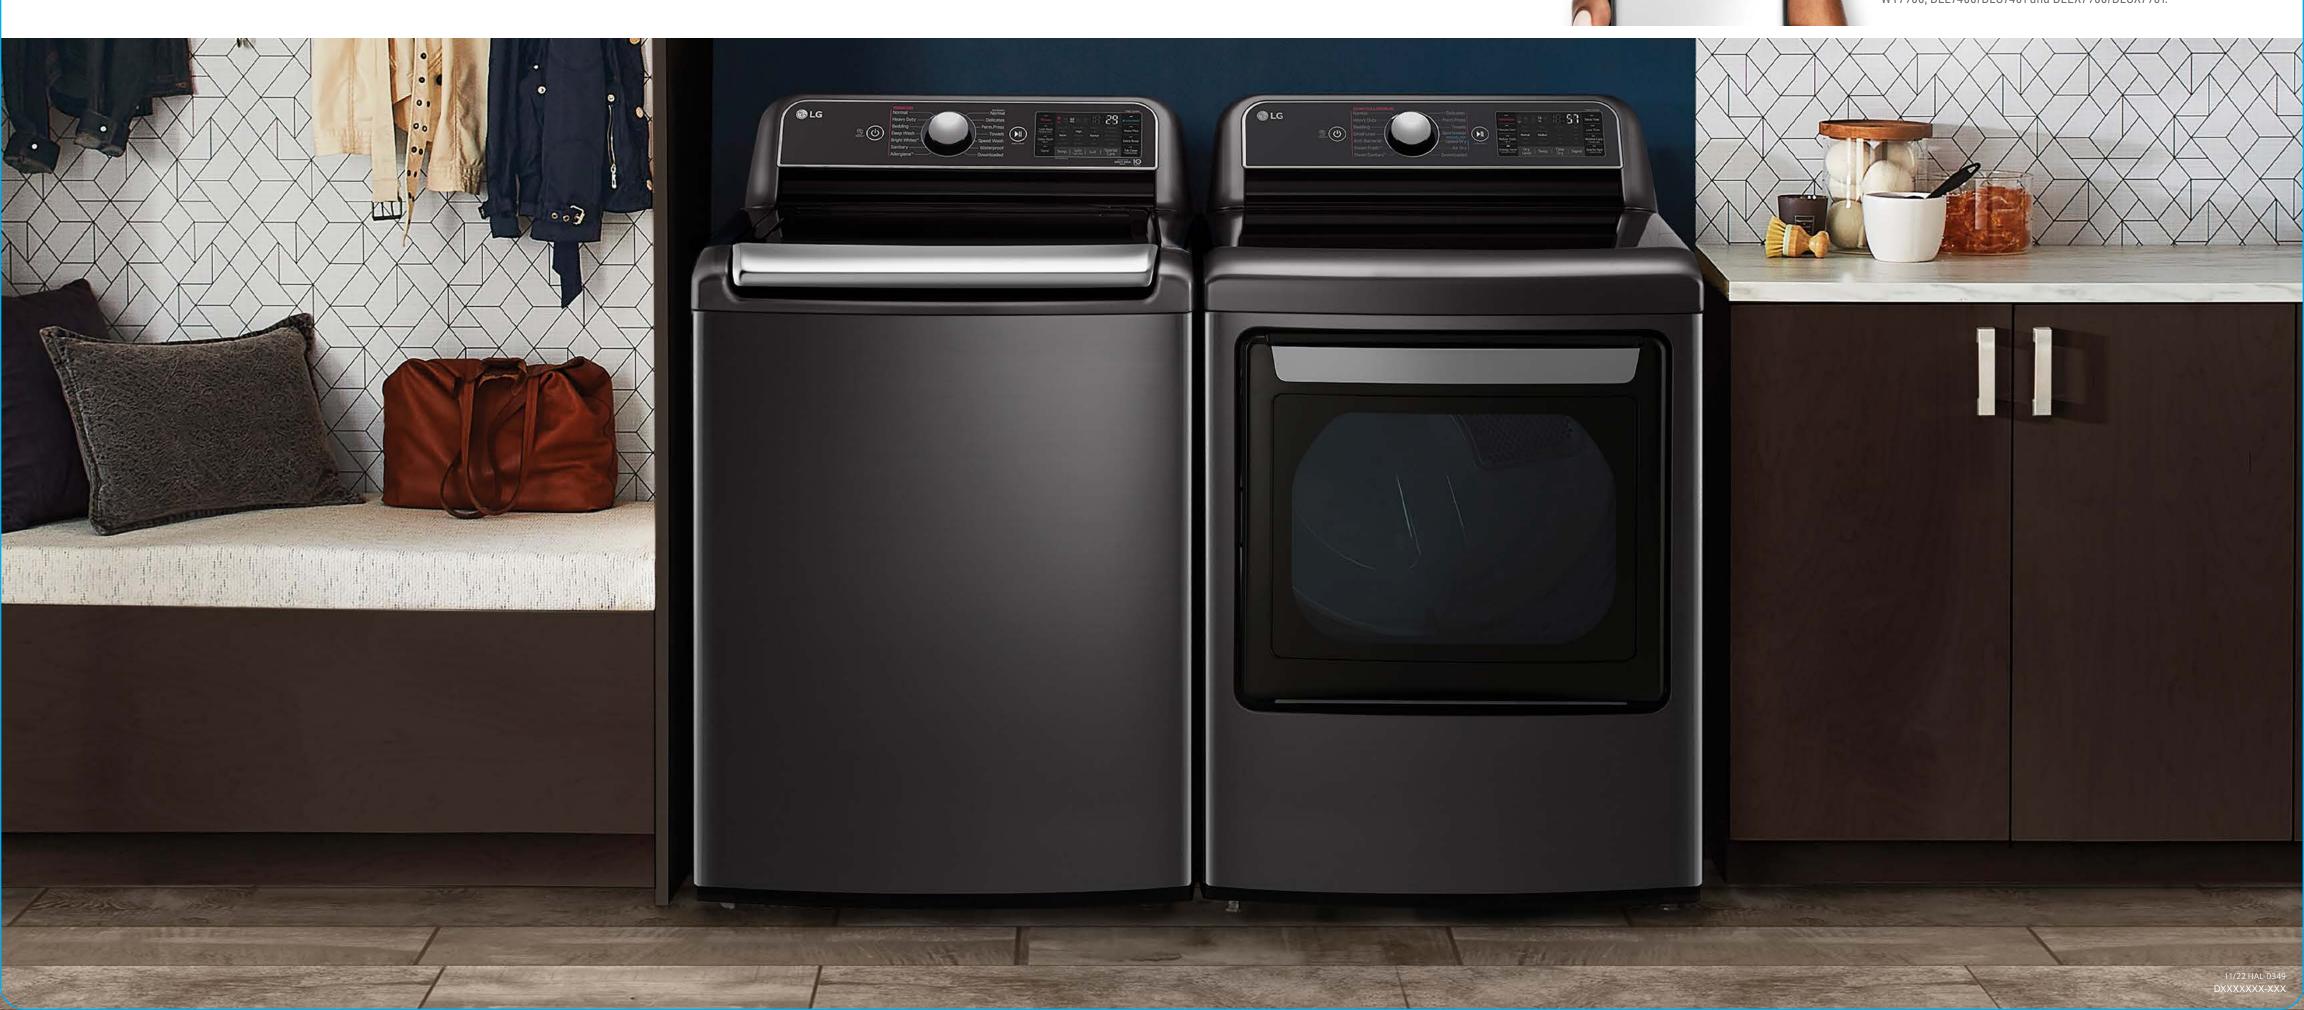

## Find The Top Load Pair That's Right For You

**Everything you** need, nothing you don't

TurboDrum<sup>™</sup> is tough on dirt, easy on clothes, plus Sensor Dry for optimal drying performance

More capacity to get more done in less time

Fit a king-size comforter and bedding in a single load plus a reversible glass dryer door for greater flexibility

**Smart features** save time and simplify laundry day

The washer can tell the dryer to select a compatible drying cycle, making it the ultimate laundry hack

WT7900

DLEX7900/DLGX7901

Healthy home solution with the cleaning power of steam

Allergiene™ cycle uses steam to reduce allergens such as dust, pollen and pet dander in fabrics

PROACTIVE SMART ALERTS