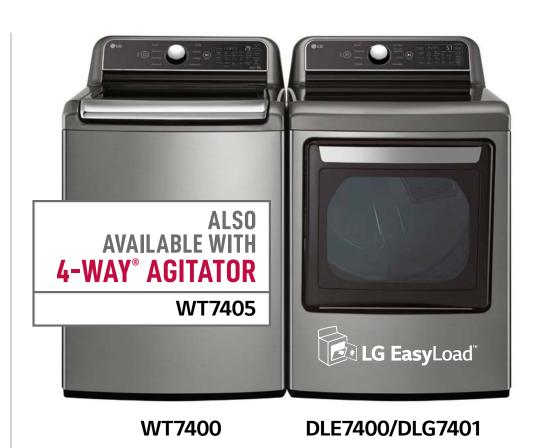

## Find The Top Load Pair That's Right For You

**Everything you** need, nothing you don't

TurboDrum<sup>™</sup> is tough on dirt, easy on clothes, plus Sensor Dry for optimal drying performance

More capacity to get more done in less time