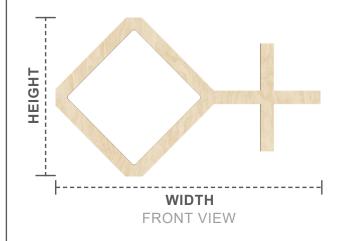

## **CAMERON**

SIDE VIEW

39" x 23 3/8" **LARGE** 

25 5/8" x 15 3/8" **MEDIUM** 

19" x 11 3/8" **SMALL** 

12 1/4" x 7 3/8" **EXTRA SMALL** 