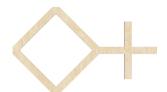

## **CAMERON**

SIDE VIEW

39" x 23 3/8" **LARGE** 

25 5/8" x 15 3/8" **MEDIUM** 

19" x 11 3/8" **SMALL** 

12 1/4" x 7 3/8" **EXTRA SMALL** 