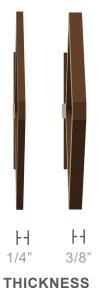

**PANEL CONSTRUCTION:** Wood grain veneer over substrate. 3/8" or 1/4" thickness.

**USAGE:** Commercial or residential walls & ceilings. Not suitable for areas exposed to water or for outdoor applications.