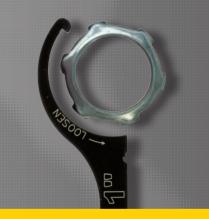

## NEW Locknut Wrench For all the places you have tight spaces!

The Locknut Wrench, a new Gardner Bender innovation, has been designed to end frustration! It's the perfect tool for locknut operation. It fits the majority of UL locknuts and with its thin profile, makes those normally tight spaces a thing of the past. It can be used to loosen or tighten a locknut by rotating the wrench in the direction of the arrows marked on both ends. It's reliable and durable. The perfect addition to any tool box!

- Thin arms allow access in tight locations.
- Clearly marked tighten and loosen sides.
- Available in three different sizes: ½ inch, ¾ inch, and 1 inch.
- Thin enough to get into any tight spaces but strong enough to get the job done