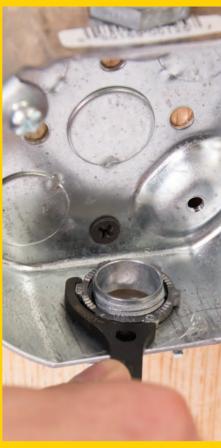

## NEW Locknut Wrench For all the places you have tight spaces!

The Locknut Wrench, a new Gardner Bender innovation, has been designed to end frustration! It's the perfect tool for locknut operation. It fits the majority of UL locknuts and with its thin profile, makes those normally tight spaces a thing of the past. It can be used to loosen or tighten a locknut by rotating the wrench in the direction of the arrows marked on both ends. It's reliable and durable. The perfect addition to any tool box!

## Work Efficiently and with Ease

- Durable steel construction
- Thin design allows easy maneuvering in tight locations
- Hooked tip latches onto locknut and maximizes turning leverage
- Etched markings allow for easy identification
- Three different sizes to fit every need