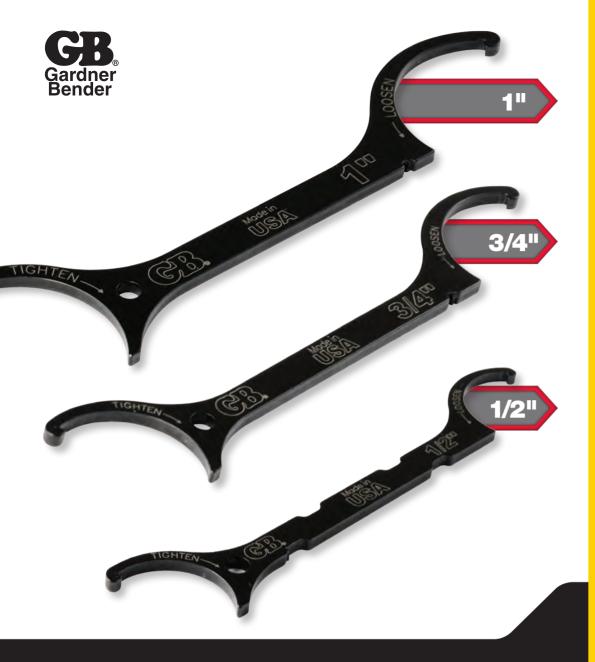

## NEW Locknut Wrench For all the places you have tight spaces!

The Locknut Wrench, a new Gardner Bender innovation, has been designed to end frustration! It's the perfect tool for locknut operation. It fits the majority of UL locknuts and with its thin profile, makes those normally tight spaces a thing of the past. It can be used to loosen or tighten a locknut by rotating the wrench in the direction of the arrows marked on both ends. It's reliable and durable. The perfect addition to any tool box!

- Thin arms allow access in tight locations.
- Clearly marked tighten and loosen sides.
- Available in three different sizes: ½ inch, ¾ inch, and 1 inch.
- Thin enough to get into any tight spaces but strong enough to get the job done

## Work Efficiently and with Ease

- Durable steel construction
- Thin design allows easy maneuvering in tight locations
- Hooked tip latches onto locknut and maximizes turning leverage
- Etched markings allow for easy identification
- Three different sizes to fit every need