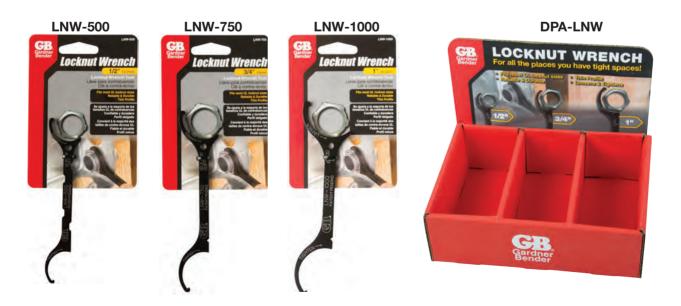

## **Master Merchandising**

The Locknut Wrench packaging clearly states unique attributes to increase consumer awareness. Multiple merchandising opportunities can be utilized to fit your store needs. Our lineup includes a single carded version with clip strips of our three sizes ½ inch, ¾ inch, and 1 inch, a counter display that calls out unique features of this essential tool, bulk orders to refill displays, and a kit with all three sizes. Having the Locknut Wrench in your store will drive incremental sales and provide your customers with a unique easy to use tool essential for every day jobs.

| GB SKU    | UPC          | DESCRIPTION                                             | MASTER PACK<br>QTY |
|-----------|--------------|---------------------------------------------------------|--------------------|
| LNW-500   | 032076920159 | Carded 10 Count - Including Clip Strips, 1/2" Lock Nuts | 10                 |
| LNW-750   | 032076920166 | Carded 10 Count - Including Clip Strips, 3/4" Lock Nuts | 10                 |
| LNW-1000  | 032076920418 | Carded 10 Count - Including Clip Strips, 1" Lock Nuts   | 10                 |
| DPA-LNW   | 032076920982 | Locknut Counter Display                                 | 60                 |
| LNW-500B  | 032076920920 | Bulk Pack 20 Count - Refill Display, 1/2" Lock Nuts     | 20                 |
| LNW-750B  | 032076920944 | Bulk Pack 20 Count - Refill Display, 3/4" Lock Nuts     | 20                 |
| LNW-1000B | 032076920968 | Bulk Pack 20 Count - Refill Display, 1" Lock Nuts       | 20                 |