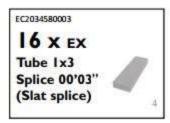

#### 12 x 12 COMPONENT CHECKLIST:

# 16 x 12 COMPONENT CHECKLIST:

# 20 x 10 COMPONENT CHECKLIST:

If any of these *Contempra Free Standing Pergola* parts are damaged in shipping, missing from the kit, or incorrect parts were sent, please use this checklist as the reference for what needs to be replaced.