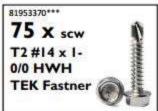

#### 12 x 12 COMPONENT CHECKLIST:

# 16 x 12 COMPONENT CHECKLIST:

# 20 x 10 COMPONENT CHECKLIST:

If any of these *Contempra Free Standing Pergola* parts are damaged in shipping, missing from the kit, or incorrect parts were sent, please use this checklist as the reference for what needs to be replaced.