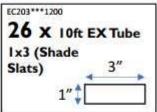

#### 12 x 12 COMPONENT CHECKLIST:

# 16 x 12 COMPONENT CHECKLIST:

# 20 x 10 COMPONENT CHECKLIST:

If any of these *Contempra Free Standing Pergola* parts are damaged in shipping, missing from the kit, or incorrect parts were sent, please use this checklist as the reference for what needs to be replaced.