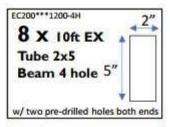

#### 12 x 12 COMPONENT CHECKLIST:

# 16 x 12 COMPONENT CHECKLIST:

# 20 x 10 COMPONENT CHECKLIST:

If any of these *Contempra Free Standing Pergola* parts are damaged in shipping, missing from the kit, or incorrect parts were sent, please use this checklist as the reference for what needs to be replaced.