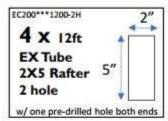

# 20 x 10 COMPONENT CHECKLIST:

If any of these *Contempra Free Standing Pergola* parts are damaged in shipping, missing from the kit, or incorrect parts were sent, please use this checklist as the reference for what needs to be replaced.