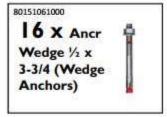

#### 12 x 12 COMPONENT CHECKLIST:

# 16 x 12 COMPONENT CHECKLIST:

# 20 x 10 COMPONENT CHECKLIST:

If any of these *Contempra Free Standing Pergola* parts are damaged in shipping, missing from the kit, or incorrect parts were sent, please use this checklist as the reference for what needs to be replaced.