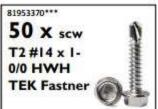

#### 12 x 12 COMPONENT CHECKLIST:

# 16 x 12 COMPONENT CHECKLIST:

# 20 x 10 COMPONENT CHECKLIST:

If any of these *Contempra Free Standing Pergola* parts are damaged in shipping, missing from the kit, or incorrect parts were sent, please use this checklist as the reference for what needs to be replaced.