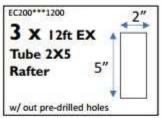

# 20 x 10 COMPONENT CHECKLIST:

If any of these *Contempra Free Standing Pergola* parts are damaged in shipping, missing from the kit, or incorrect parts were sent, please use this checklist as the reference for what needs to be replaced.