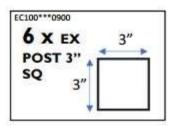

# 20 x 10 COMPONENT CHECKLIST:

If any of these *Contempra Free Standing Pergola* parts are damaged in shipping, missing from the kit, or incorrect parts were sent, please use this checklist as the reference for what needs to be replaced.