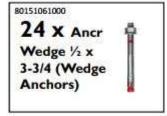

# 20 x 10 COMPONENT CHECKLIST:

If any of these *Contempra Free Standing Pergola* parts are damaged in shipping, missing from the kit, or incorrect parts were sent, please use this checklist as the reference for what needs to be replaced.