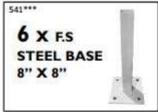

#### 12 x 12 COMPONENT CHECKLIST:

# 16 x 12 COMPONENT CHECKLIST:

# 20 x 10 COMPONENT CHECKLIST:

If any of these *Contempra Free Standing Pergola* parts are damaged in shipping, missing from the kit, or incorrect parts were sent, please use this checklist as the reference for what needs to be replaced.