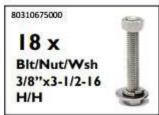

# 20 x 10 COMPONENT CHECKLIST:

If any of these *Contempra Free Standing Pergola* parts are damaged in shipping, missing from the kit, or incorrect parts were sent, please use this checklist as the reference for what needs to be replaced.