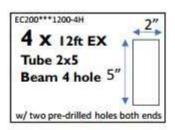

#### 12 x 12 COMPONENT CHECKLIST:

# 16 x 12 COMPONENT CHECKLIST:

# 20 x 10 COMPONENT CHECKLIST:

If any of these *Contempra Free Standing Pergola* parts are damaged in shipping, missing from the kit, or incorrect parts were sent, please use this checklist as the reference for what needs to be replaced.