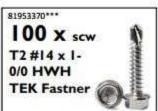

#### 12 x 12 COMPONENT CHECKLIST:

# 16 x 12 COMPONENT CHECKLIST:

# 20 x 10 COMPONENT CHECKLIST:

If any of these *Contempra Free Standing Pergola* parts are damaged in shipping, missing from the kit, or incorrect parts were sent, please use this checklist as the reference for what needs to be replaced.