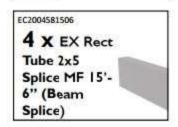

# 20 x 10 COMPONENT CHECKLIST:

If any of these *Contempra Free Standing Pergola* parts are damaged in shipping, missing from the kit, or incorrect parts were sent, please use this checklist as the reference for what needs to be replaced.