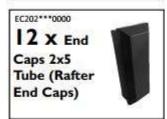

#### 12 x 12 COMPONENT CHECKLIST:

# 16 x 12 COMPONENT CHECKLIST:

# 20 x 10 COMPONENT CHECKLIST:

If any of these *Contempra Free Standing Pergola* parts are damaged in shipping, missing from the kit, or incorrect parts were sent, please use this checklist as the reference for what needs to be replaced.