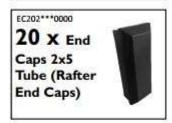

# 20 x 10 COMPONENT CHECKLIST:

If any of these *Contempra Free Standing Pergola* parts are damaged in shipping, missing from the kit, or incorrect parts were sent, please use this checklist as the reference for what needs to be replaced.