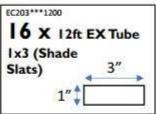

#### 12 x 12 COMPONENT CHECKLIST:

# 16 x 12 COMPONENT CHECKLIST:

# 20 x 10 COMPONENT CHECKLIST:

If any of these *Contempra Free Standing Pergola* parts are damaged in shipping, missing from the kit, or incorrect parts were sent, please use this checklist as the reference for what needs to be replaced.