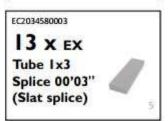

# 20 x 10 COMPONENT CHECKLIST:

If any of these *Contempra Free Standing Pergola* parts are damaged in shipping, missing from the kit, or incorrect parts were sent, please use this checklist as the reference for what needs to be replaced.