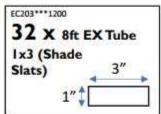

#### 12 x 12 COMPONENT CHECKLIST:

# 16 x 12 COMPONENT CHECKLIST:

# 20 x 10 COMPONENT CHECKLIST:

If any of these *Contempra Free Standing Pergola* parts are damaged in shipping, missing from the kit, or incorrect parts were sent, please use this checklist as the reference for what needs to be replaced.