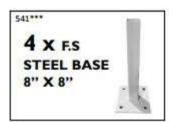

# 20 x 10 COMPONENT CHECKLIST:

If any of these *Contempra Free Standing Pergola* parts are damaged in shipping, missing from the kit, or incorrect parts were sent, please use this checklist as the reference for what needs to be replaced.