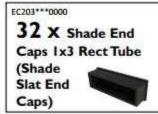

# 20 x 10 COMPONENT CHECKLIST:

If any of these *Contempra Free Standing Pergola* parts are damaged in shipping, missing from the kit, or incorrect parts were sent, please use this checklist as the reference for what needs to be replaced.