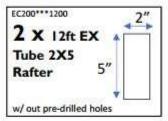

#### 12 x 12 COMPONENT CHECKLIST:

# 16 x 12 COMPONENT CHECKLIST:

# 20 x 10 COMPONENT CHECKLIST:

If any of these *Contempra Free Standing Pergola* parts are damaged in shipping, missing from the kit, or incorrect parts were sent, please use this checklist as the reference for what needs to be replaced.