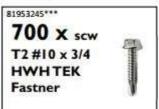

# 20 x 10 COMPONENT CHECKLIST:

If any of these *Contempra Free Standing Pergola* parts are damaged in shipping, missing from the kit, or incorrect parts were sent, please use this checklist as the reference for what needs to be replaced.