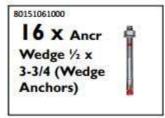

#### 12 x 12 COMPONENT CHECKLIST:

# 16 x 12 COMPONENT CHECKLIST:

# 20 x 10 COMPONENT CHECKLIST:

If any of these *Contempra Free Standing Pergola* parts are damaged in shipping, missing from the kit, or incorrect parts were sent, please use this checklist as the reference for what needs to be replaced.