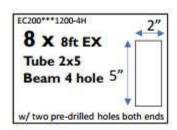

#### 12 x 12 COMPONENT CHECKLIST:

# 16 x 12 COMPONENT CHECKLIST:

# 20 x 10 COMPONENT CHECKLIST:

If any of these *Contempra Free Standing Pergola* parts are damaged in shipping, missing from the kit, or incorrect parts were sent, please use this checklist as the reference for what needs to be replaced.