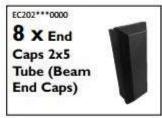

#### 12 x 12 COMPONENT CHECKLIST:

# 16 x 12 COMPONENT CHECKLIST:

# 20 x 10 COMPONENT CHECKLIST:

If any of these *Contempra Free Standing Pergola* parts are damaged in shipping, missing from the kit, or incorrect parts were sent, please use this checklist as the reference for what needs to be replaced.