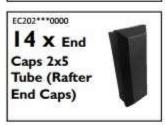

#### 12 x 12 COMPONENT CHECKLIST:

# 16 x 12 COMPONENT CHECKLIST:

# 20 x 10 COMPONENT CHECKLIST:

If any of these *Contempra Free Standing Pergola* parts are damaged in shipping, missing from the kit, or incorrect parts were sent, please use this checklist as the reference for what needs to be replaced.