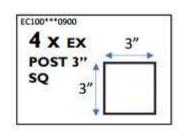

#### 12 x 12 COMPONENT CHECKLIST:

# 16 x 12 COMPONENT CHECKLIST:

# 20 x 10 COMPONENT CHECKLIST:

If any of these *Contempra Free Standing Pergola* parts are damaged in shipping, missing from the kit, or incorrect parts were sent, please use this checklist as the reference for what needs to be replaced.