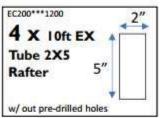

# 20 x 10 COMPONENT CHECKLIST:

If any of these *Contempra Free Standing Pergola* parts are damaged in shipping, missing from the kit, or incorrect parts were sent, please use this checklist as the reference for what needs to be replaced.