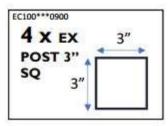

# 20 x 10 COMPONENT CHECKLIST:

If any of these *Contempra Free Standing Pergola* parts are damaged in shipping, missing from the kit, or incorrect parts were sent, please use this checklist as the reference for what needs to be replaced.