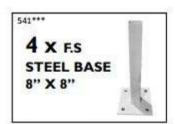

#### 12 x 12 COMPONENT CHECKLIST:

# 16 x 12 COMPONENT CHECKLIST:

# 20 x 10 COMPONENT CHECKLIST:

If any of these *Contempra Free Standing Pergola* parts are damaged in shipping, missing from the kit, or incorrect parts were sent, please use this checklist as the reference for what needs to be replaced.