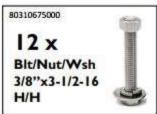

#### 12 x 12 COMPONENT CHECKLIST:

# 16 x 12 COMPONENT CHECKLIST:

# 20 x 10 COMPONENT CHECKLIST:

If any of these *Contempra Free Standing Pergola* parts are damaged in shipping, missing from the kit, or incorrect parts were sent, please use this checklist as the reference for what needs to be replaced.