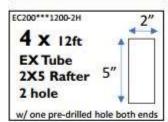

# 20 x 10 COMPONENT CHECKLIST:

If any of these *Contempra Free Standing Pergola* parts are damaged in shipping, missing from the kit, or incorrect parts were sent, please use this checklist as the reference for what needs to be replaced.