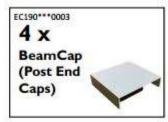

#### 12 x 12 COMPONENT CHECKLIST:

# 16 x 12 COMPONENT CHECKLIST:

# 20 x 10 COMPONENT CHECKLIST:

If any of these *Contempra Free Standing Pergola* parts are damaged in shipping, missing from the kit, or incorrect parts were sent, please use this checklist as the reference for what needs to be replaced.