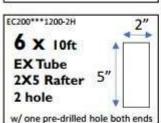

# 20 x 10 COMPONENT CHECKLIST:

If any of these *Contempra Free Standing Pergola* parts are damaged in shipping, missing from the kit, or incorrect parts were sent, please use this checklist as the reference for what needs to be replaced.