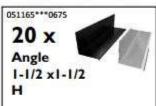

# 20 x 10 COMPONENT CHECKLIST:

If any of these *Contempra Free Standing Pergola* parts are damaged in shipping, missing from the kit, or incorrect parts were sent, please use this checklist as the reference for what needs to be replaced.