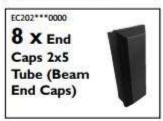

# 20 x 10 COMPONENT CHECKLIST:

If any of these *Contempra Free Standing Pergola* parts are damaged in shipping, missing from the kit, or incorrect parts were sent, please use this checklist as the reference for what needs to be replaced.