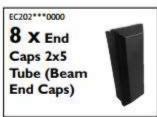

# 20 x 10 COMPONENT CHECKLIST:

If any of these *Contempra Free Standing Pergola* parts are damaged in shipping, missing from the kit, or incorrect parts were sent, please use this checklist as the reference for what needs to be replaced.