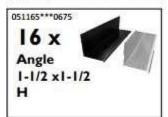

# 20 x 10 COMPONENT CHECKLIST:

If any of these *Contempra Free Standing Pergola* parts are damaged in shipping, missing from the kit, or incorrect parts were sent, please use this checklist as the reference for what needs to be replaced.