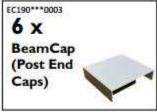

#### 12 x 12 COMPONENT CHECKLIST:

# 16 x 12 COMPONENT CHECKLIST:

# 20 x 10 COMPONENT CHECKLIST:

If any of these *Contempra Free Standing Pergola* parts are damaged in shipping, missing from the kit, or incorrect parts were sent, please use this checklist as the reference for what needs to be replaced.