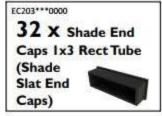

# 20 x 10 COMPONENT CHECKLIST:

If any of these *Contempra Free Standing Pergola* parts are damaged in shipping, missing from the kit, or incorrect parts were sent, please use this checklist as the reference for what needs to be replaced.