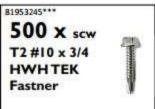

#### 12 x 12 COMPONENT CHECKLIST:

# 16 x 12 COMPONENT CHECKLIST:

# 20 x 10 COMPONENT CHECKLIST:

If any of these *Contempra Free Standing Pergola* parts are damaged in shipping, missing from the kit, or incorrect parts were sent, please use this checklist as the reference for what needs to be replaced.