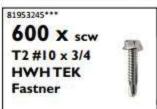

# 20 x 10 COMPONENT CHECKLIST:

If any of these *Contempra Free Standing Pergola* parts are damaged in shipping, missing from the kit, or incorrect parts were sent, please use this checklist as the reference for what needs to be replaced.