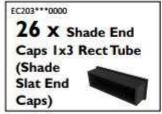

# 20 x 10 COMPONENT CHECKLIST:

If any of these *Contempra Free Standing Pergola* parts are damaged in shipping, missing from the kit, or incorrect parts were sent, please use this checklist as the reference for what needs to be replaced.