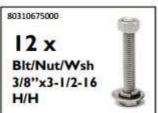

#### 12 x 12 COMPONENT CHECKLIST:

# 16 x 12 COMPONENT CHECKLIST:

# 20 x 10 COMPONENT CHECKLIST:

If any of these *Contempra Free Standing Pergola* parts are damaged in shipping, missing from the kit, or incorrect parts were sent, please use this checklist as the reference for what needs to be replaced.