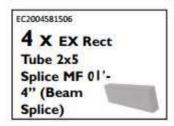

# 20 x 10 COMPONENT CHECKLIST:

If any of these *Contempra Free Standing Pergola* parts are damaged in shipping, missing from the kit, or incorrect parts were sent, please use this checklist as the reference for what needs to be replaced.