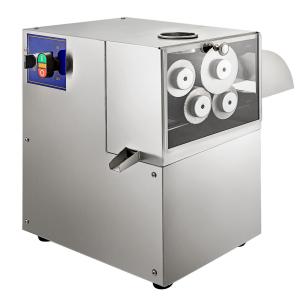

|  |  |  |

V.Safety Instructions



### VII. Structure



| 1 Rack                    | 2 Motor                 | 3 Chains              | 4 Rear Wall Panels     | 5 Rear Press<br>Strips |
|---------------------------|-------------------------|-----------------------|------------------------|------------------------|
| 6 Gears                   | 7 Front Press<br>Strips | 8 Front Wall Panels   | 9 Pressrods 10 Baffles |                        |
| 11 Large Screws           | 12 Strainers            | 13 REVERSAL<br>Button | 14 Power Switch        | 15 Feed Port           |
| 16 Juice Pressing<br>Room | 17 Slag Outlet          | 18 Door               | 19 Juice Outlet        | 20 Machine<br>Case     |



# **Sugar Cane Juice Extractor**

# User's Manual



# XJT-GZ4