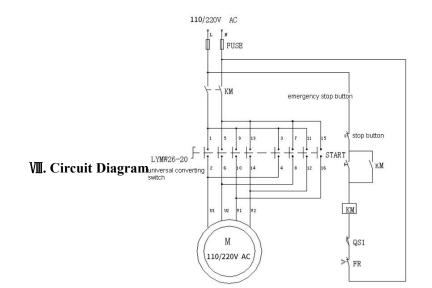

| terminals, replacement the line.                                                   |  |  |  |

V.Safety Instructions



### VII. Structure



| 1 Rack                    | 2 Motor                 | 3 Chains              | 4 Rear Wall Panels     | 5 Rear Press<br>Strips |
|---------------------------|-------------------------|-----------------------|------------------------|------------------------|
| 6 Gears                   | 7 Front Press<br>Strips | 8 Front Wall Panels   | 9 Pressrods 10 Baffles |                        |
| 11 Large Screws           | 12 Strainers            | 13 REVERSAL<br>Button | 14 Power Switch        | 15 Feed Port           |
| 16 Juice Pressing<br>Room | 17 Slag Outlet          | 18 Door               | 19 Juice Outlet        | 20 Machine<br>Case     |



# **Sugar Cane Juice Extractor**

# User's Manual



# XJT-GZ4