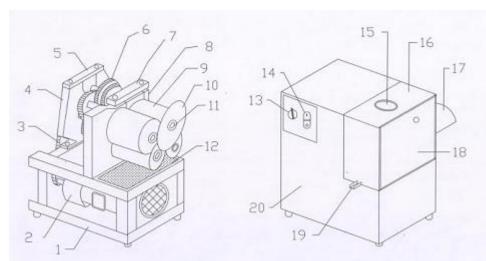

### VII. Structure

| 1 Rack                    | 2 Motor                 | 3 Chains              | 4 Rear Wall Panels     | 5 Rear Press<br>Strips |
|---------------------------|-------------------------|-----------------------|------------------------|------------------------|
| 6 Gears                   | 7 Front Press<br>Strips | 8 Front Wall Panels   | 9 Pressrods 10 Baffles |                        |
| 11 Large Screws           | 12 Strainers            | 13 REVERSAL<br>Button | 14 Power Switch        | 15 Feed Port           |
| 16 Juice Pressing<br>Room | 17 Slag Outlet          | 18 Door               | 19 Juice Outlet        | 20 Machine<br>Case     |