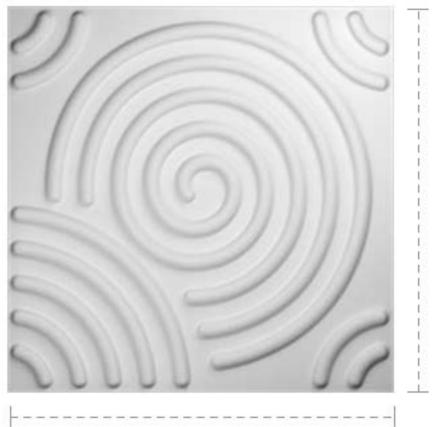

## WP20X20SPWH

## 19 5/8"W X 19 5/8"H SPIRAL ENDURAWALL DECORATIVE 3D WALL PANEL, WHITE

19 5/8

19 5/8"

**FRONT** 

3/8"

**PROFILE** 

EKENA MILLWORK 2300 WEST MAIN ST. CLARKSVILLE, TX 75426 TOLL FREE: 866-607-0453 WWW.EKENAMILLWORK.COM