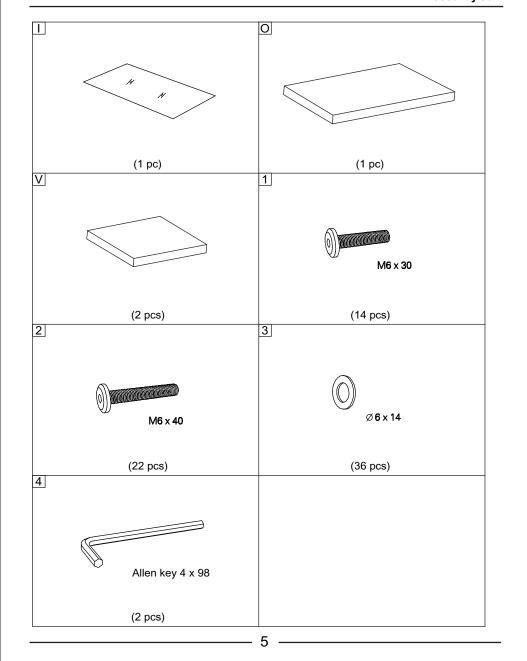

## **Before You Start**

- Read each step carefully before starting. It is very important to ensure each step followed in correct order, otherwise assembly difficulties may occur.
- Most of board parts are labeled or stamped on the raw edges. Have a check to make sure all parts are included.
- Work in a spacious area, preferably on a carpet close to where the unit will be used.
- (iii) Keep the handtools close at hand. Do not use power tools to assemble your furniture. They may scratch or damage the parts.