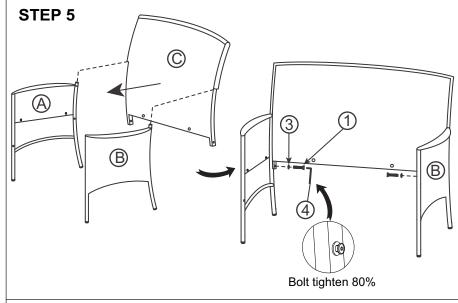

#### Notice:

- 1. 50% tighten before fixing all screws, Allen wrench is recommended instead of an electric drill.
- 2. Place the item on a flat ground to adjust and make sure it remains stable.
- 3. Tighten up all screws with tools gradually.
- 4. If the screws are not aligned with holes during assembly, please loosen all the other screws to 50% and continue the assembly process.
- 5. If the item is not stable, please loosen all the screws, adjust it on a flat ground and tighten up all screws again.
- 6. Note: If one or some screws are fully tightened during assembly, chances are the others will not be aligned with holes. In addition, all the holes are designed to be relatively larger to provide more space for the adjustment of the screws.

### COSTWAY

All bolts tighten 80%