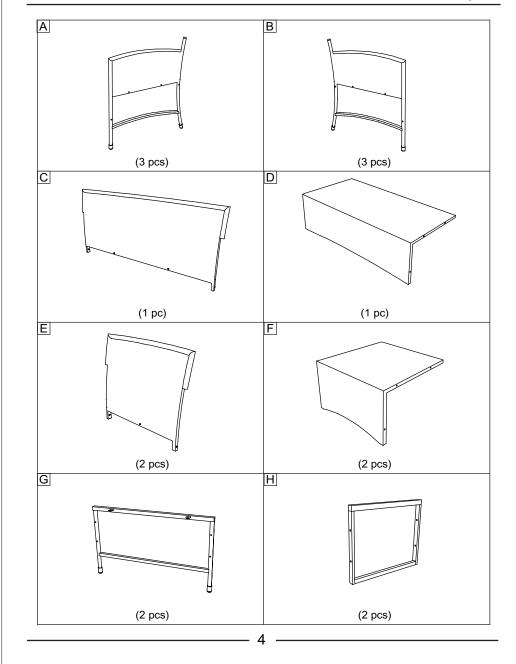

## **Before You Start**

- Read each step carefully before starting. It is very important to ensure each step followed in correct order, otherwise assembly difficulties may occur.
- Most of board parts are labeled or stamped on the raw edges. Have a check to make sure all parts are included.
- Work in a spacious area, preferably on a carpet close to where the unit will be used.
- (iii) Keep the handtools close at hand. Do not use power tools to assemble your furniture. They may scratch or damage the parts.

#### Notice:

- 1. 50% tighten before fixing all screws, Allen wrench is recommended instead of an electric drill.
- 2. Place the item on a flat ground to adjust and make sure it remains stable.
- 3. Tighten up all screws with tools gradually.
- 4. If the screws are not aligned with holes during assembly, please loosen all the other screws to 50% and continue the assembly process.
- 5. If the item is not stable, please loosen all the screws, adjust it on a flat ground and tighten up all screws again.
- 6. Note: If one or some screws are fully tightened during assembly, chances are the others will not be aligned with holes. In addition, all the holes are designed to be relatively larger to provide more space for the adjustment of the screws.