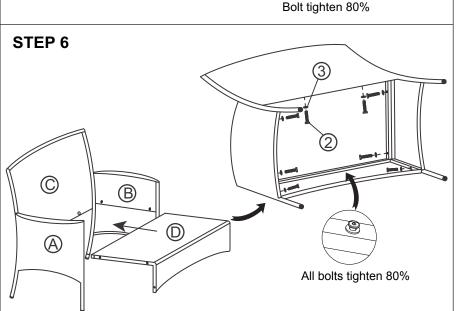

#### Notice:

- 1. 50% tighten before fixing all screws, Allen wrench is recommended instead of an electric drill.
- 2. Place the item on a flat ground to adjust and make sure it remains stable.
- 3. Tighten up all screws with tools gradually.
- 4. If the screws are not aligned with holes during assembly, please loosen all the other screws to 50% and continue the assembly process.
- 5. If the item is not stable, please loosen all the screws, adjust it on a flat ground and tighten up all screws again.
- 6. Note: If one or some screws are fully tightened during assembly, chances are the others will not be aligned with holes. In addition, all the holes are designed to be relatively larger to provide more space for the adjustment of the screws.

### COSTWAY

All bolts tighten 80%