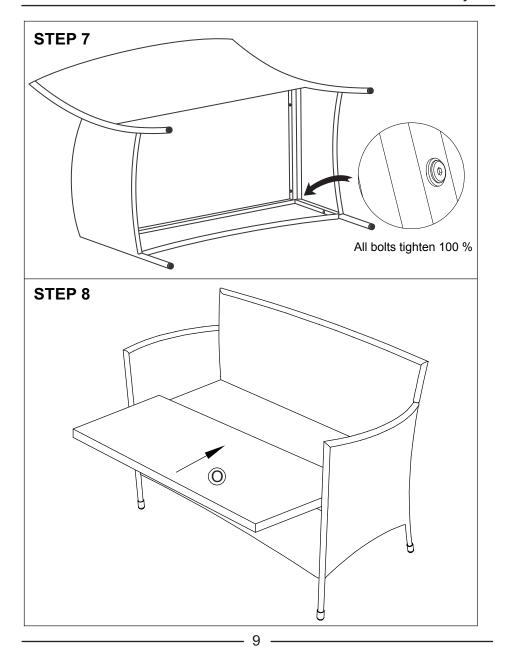

#### Notice:

- 1. 50% tighten before fixing all screws, Allen wrench is recommended instead of an electric drill.
- 2. Place the item on a flat ground to adjust and make sure it remains stable.
- 3. Tighten up all screws with tools gradually.
- 4. If the screws are not aligned with holes during assembly, please loosen all the other screws to 50% and continue the assembly process.
- 5. If the item is not stable, please loosen all the screws, adjust it on a flat ground and tighten up all screws again.
- 6. Note: If one or some screws are fully tightened during assembly, chances are the others will not be aligned with holes. In addition, all the holes are designed to be relatively larger to provide more space for the adjustment of the screws.