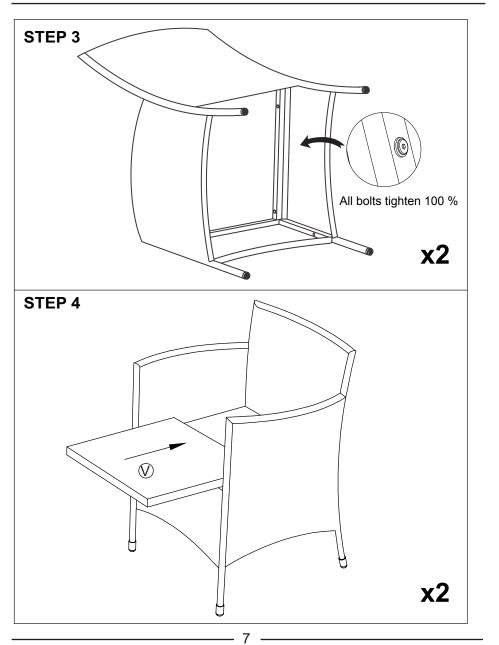

#### Notice:

- 1. 50% tighten before fixing all screws, Allen wrench is recommended instead of an electric drill.
- 2. Place the item on a flat ground to adjust and make sure it remains stable.
- 3. Tighten up all screws with tools gradually.
- 4. If the screws are not aligned with holes during assembly, please loosen all the other screws to 50% and continue the assembly process.
- 5. If the item is not stable, please loosen all the screws, adjust it on a flat ground and tighten up all screws again.
- 6. Note: If one or some screws are fully tightened during assembly, chances are the others will not be aligned with holes. In addition, all the holes are designed to be relatively larger to provide more space for the adjustment of the screws.

### COSTWAY

All bolts tighten 80%