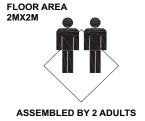

## **Before You Start**

- Read each step carefully before starting. It is very important to ensure each step followed in correct order, otherwise assembly difficulties may occur.
- Most of board parts are labeled or stamped on the raw edges. Have a check to make sure all parts are included.
- Work in a spacious area, preferably on a carpet close to where the unit will be used.
- (iii) Keep the handtools close at hand. Do not use power tools to assemble your furniture. They may scratch or damage the parts.