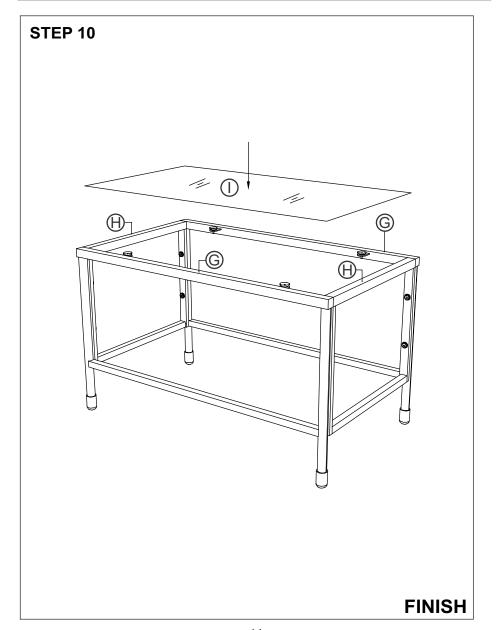

#### Notice:

- 1. 50% tighten before fixing all screws, Allen wrench is recommended instead of an electric drill.
- 2. Place the item on a flat ground to adjust and make sure it remains stable.
- 3. Tighten up all screws with tools gradually.
- 4. If the screws are not aligned with holes during assembly, please loosen all the other screws to 50% and continue the assembly process.
- 5. If the item is not stable, please loosen all the screws, adjust it on a flat ground and tighten up all screws again.
- 6. Note: If one or some screws are fully tightened during assembly, chances are the others will not be aligned with holes. In addition, all the holes are designed to be relatively larger to provide more space for the adjustment of the screws.