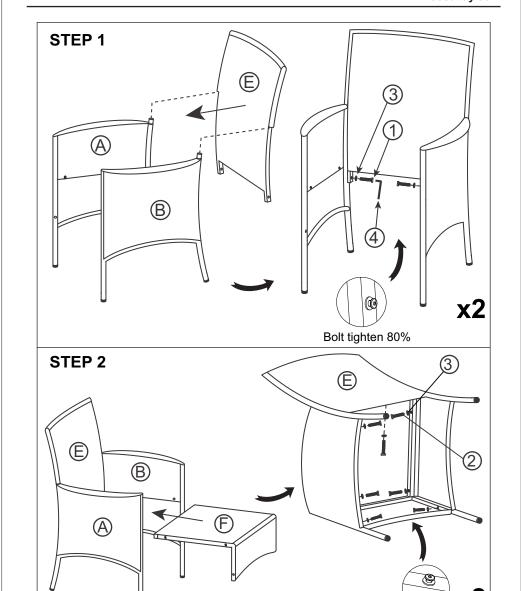

#### Notice:

- 1. 50% tighten before fixing all screws, Allen wrench is recommended instead of an electric drill.
- 2. Place the item on a flat ground to adjust and make sure it remains stable.
- 3. Tighten up all screws with tools gradually.
- 4. If the screws are not aligned with holes during assembly, please loosen all the other screws to 50% and continue the assembly process.
- 5. If the item is not stable, please loosen all the screws, adjust it on a flat ground and tighten up all screws again.
- 6. Note: If one or some screws are fully tightened during assembly, chances are the others will not be aligned with holes. In addition, all the holes are designed to be relatively larger to provide more space for the adjustment of the screws.

### COSTWAY

All bolts tighten 80%