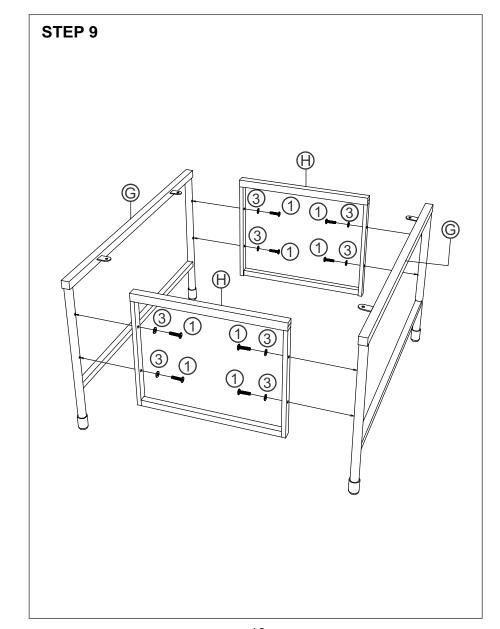

#### Notice:

- 1. 50% tighten before fixing all screws, Allen wrench is recommended instead of an electric drill.
- 2. Place the item on a flat ground to adjust and make sure it remains stable.
- 3. Tighten up all screws with tools gradually.
- 4. If the screws are not aligned with holes during assembly, please loosen all the other screws to 50% and continue the assembly process.
- 5. If the item is not stable, please loosen all the screws, adjust it on a flat ground and tighten up all screws again.
- 6. Note: If one or some screws are fully tightened during assembly, chances are the others will not be aligned with holes. In addition, all the holes are designed to be relatively larger to provide more space for the adjustment of the screws.