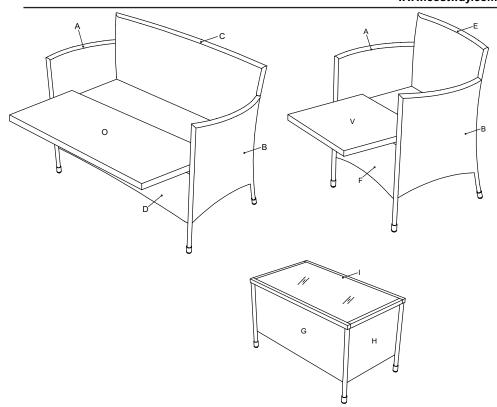

## **Before You Start**

- Read each step carefully before starting. It is very important to ensure each step followed in correct order, otherwise assembly difficulties may occur.
- Most of board parts are labeled or stamped on the raw edges. Have a check to make sure all parts are included.
- Work in a spacious area, preferably on a carpet close to where the unit will be used.
- (iii) Keep the handtools close at hand. Do not use power tools to assemble your furniture. They may scratch or damage the parts.

#### Notice:

- 1. 50% tighten before fixing all screws, Allen wrench is recommended instead of an electric drill.
- 2. Place the item on a flat ground to adjust and make sure it remains stable.
- 3. Tighten up all screws with tools gradually.
- 4. If the screws are not aligned with holes during assembly, please loosen all the other screws to 50% and continue the assembly process.
- 5. If the item is not stable, please loosen all the screws, adjust it on a flat ground and tighten up all screws again.
- 6. Note: If one or some screws are fully tightened during assembly, chances are the others will not be aligned with holes. In addition, all the holes are designed to be relatively larger to provide more space for the adjustment of the screws.