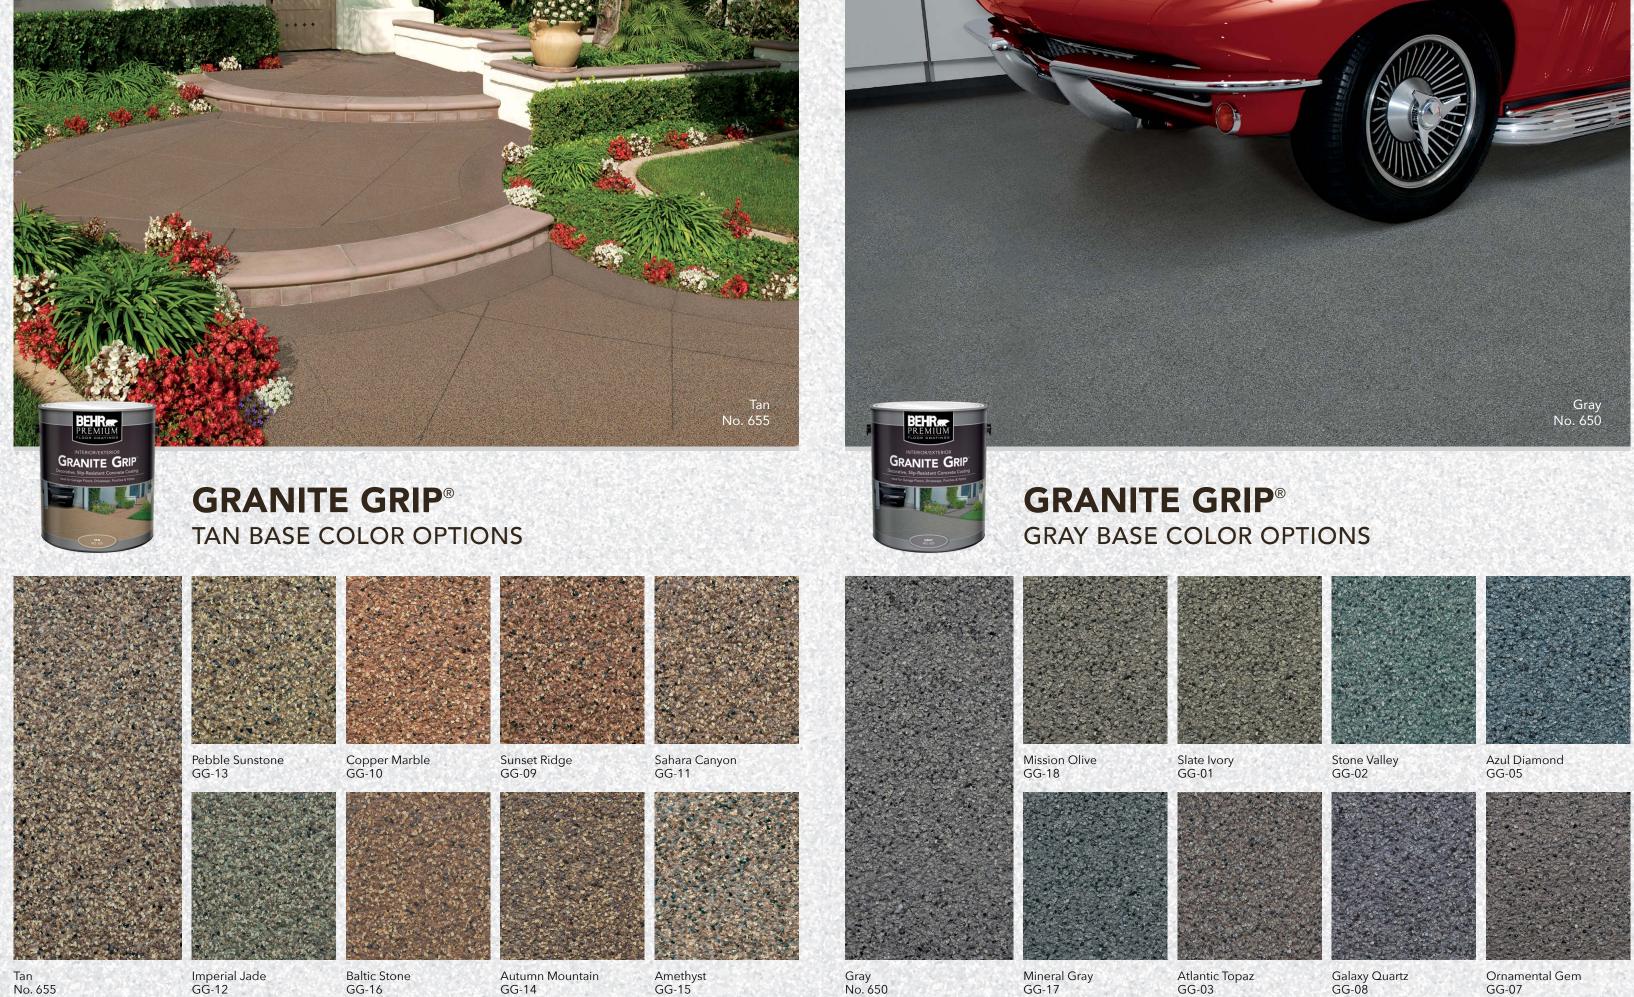

# DECORATIVE CONCRETE FINISHES

**GRANITE GRIP®** 

0

#### **DECORATIVE, SLIP-RESISTANT** CONCRETE COATING

- Revives Concrete Surfaces
- Durable, Protective Finish
- Available in 2 Pre-mixed and 16 Custom Colors
- Fills in Hairline Cracks
- Resists Hot Tire Pick-Up, Dirt, Grease & Household Stains
- Ideal for Driveways, Garage Floors, Porches, Patios, Walkways and Interior Concrete Surfaces

## **BEHR PREMIUM® GRANITE GRIP®**

For more info, see www.homedepot.com/behrgranitegrip

Color samples and textures are simulated. There may be a slight difference between the color of the chip shown and the actual coated surface.

2 coats required for optimum color match, durability and coverage.

Atlantic Topaz GG-03

Galaxy Quartz GG-08

Ornamental Gem GG-07