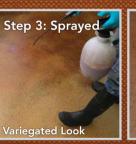

If desired, apply an accent color with a sprayer for a variegated look. For a uniform look, apply a 2nd coat of the base

Vanegate

Optional: Apply Wet-Look Sealer