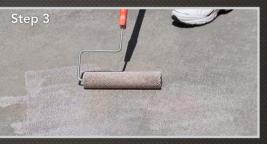

### **EASY APPLICATION STEPS\***

NOTE: MUST USE 1/4" ADHESIVE ROLLER COVER

Apply 2nd Coat (1 gallon covers  $\approx$  50 sq. ft. with 2 required coats)