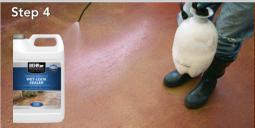

If desired, apply an accent color with a sprayer for a variegated look. For a uniform look, apply a 2nd coat of the base

Vanegate

Optional: Apply Wet-Look Sealer