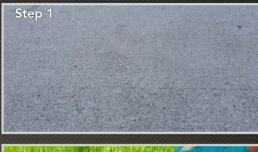

### **EASY APPLICATION STEPS\***

#### BEHR PREMIUM GRANITE GRIP<sup>™</sup>

Clean and etch surface until it feels like 150 grit sandpaper.

Apply coating to the outer edges of your project area and fill in hairline cracks.

Apply 1st Coat: First coat acts as the base and will not completely cover the surface by design.