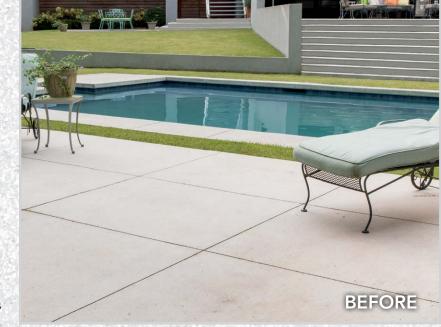

#### **DECORATIVE, SLIP-RESISTANT** CONCRETE COATING

- Revives Concrete Surfaces
- Durable, Protective Finish
- Available in 2 Pre-mixed and 16 Custom Colors
- Fills in Hairline Cracks
- Resists Hot Tire Pick-Up, Dirt, Grease & Household Stains
- Ideal for Driveways, Garage Floors, Porches, Patios, Walkways and Interior Concrete Surfaces