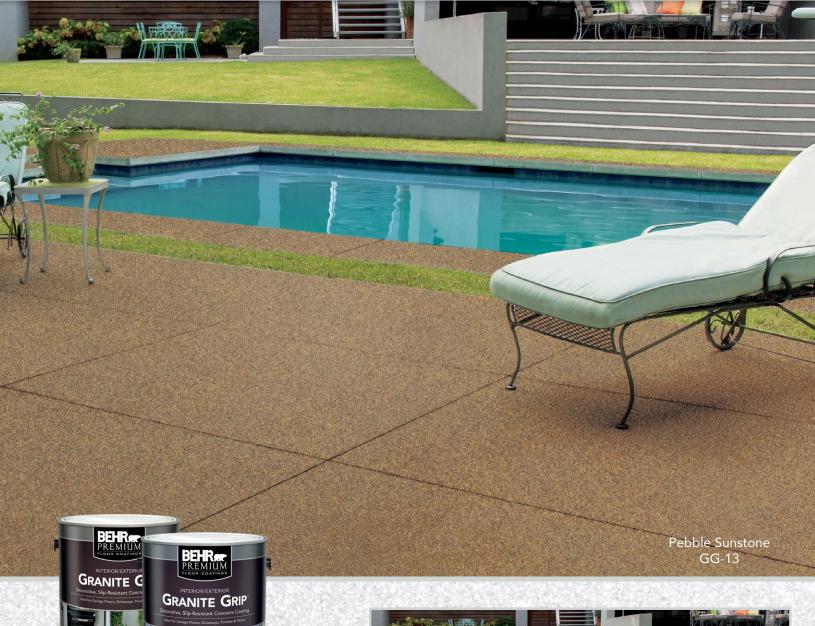

#### **DECORATIVE, SLIP-RESISTANT** CONCRETE COATING

- Revives Concrete Surfaces
- Durable, Protective Finish
- Available in 2 Pre-mixed and 16 Custom Colors
- Fills in Hairline Cracks
- Resists Hot Tire Pick-Up, Dirt, Grease & Household Stains
- Ideal for Driveways, Garage Floors, Porches, Patios, Walkways and Interior Concrete Surfaces

2 coats required for optimum color match, durability and coverage.

Atlantic Topaz GG-03

Galaxy Quartz GG-08

Ornamental Gem GG-07