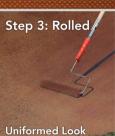

If desired, apply an accent color with a sprayer for a variegated look. For a uniform look, apply a 2nd coat of the base

Vanegate

Optional: Apply Wet-Look Sealer