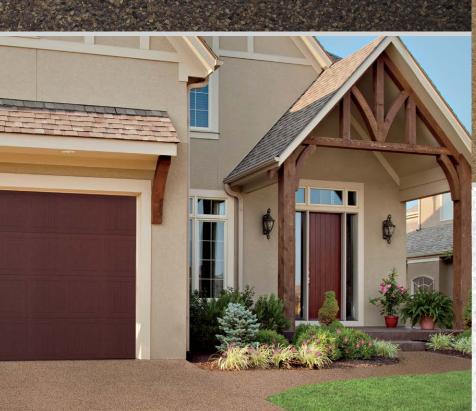

#### **DECORATIVE, SLIP-RESISTANT** CONCRETE COATING

- Revives Concrete Surfaces
- Durable, Protective Finish
- Available in 2 Pre-mixed and 16 Custom Colors
- Fills in Hairline Cracks
- Resists Hot Tire Pick-Up, Dirt, Grease & Household Stains
- Ideal for Driveways, Garage Floors, Porches, Patios, Walkways and Interior Concrete Surfaces