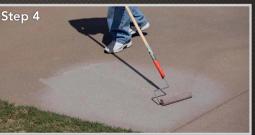

NOTE: MUST USE 1/4" ADHESIVE ROLLER COVER

Apply 2nd Coat (1 gallon covers  $\approx$  50 sq. ft. with 2 required coats)