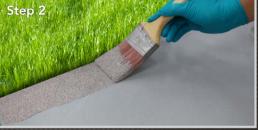

### **EASY APPLICATION STEPS\***

#### BEHR PREMIUM GRANITE GRIP<sup>™</sup>

Clean and etch surface until it feels like 150 grit sandpaper.

Apply coating to the outer edges of your project area and fill in hairline cracks.

Apply 1st Coat: First coat acts as the base and will not completely cover the surface by design.