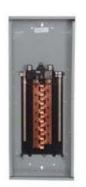

#### The Siemens Ultimate Load Center

The Siemens Ultimate Load Center is the highest quality, most feature rich design in the industry. The Ultimate Load Center product line provides a wide array of variation to meet any application need.

#### **Product Offering**

12-42 Circuits/ Spaces

100 to 225 Amp

Gray or white trim colors

Value packs - a mix of branch breakers provided with the load center

Straight in wired Lugs and Mains

# Main Breaker and Main Lug

Siemens Ultimate Load Centers are available in both Main Lug and Main Breaker configurations