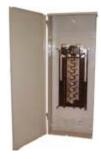

# Main Breaker and Main Lug

Siemens Ultimate Load Centers are available in both Main Lug and Main Breaker configurations

### Two Different Neutral Configurations

Two different neutral configurations are available, one with neutrals tied together,