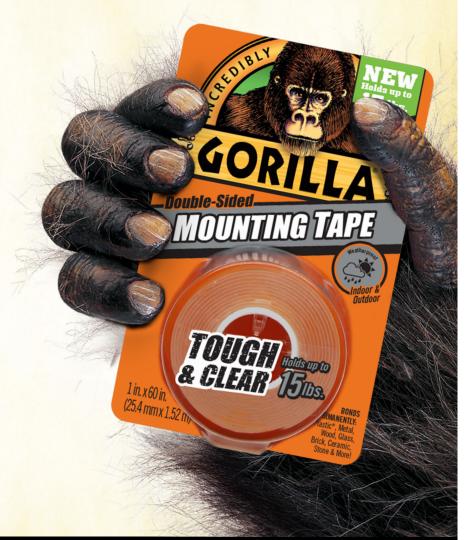

## Tape to Mount, Build & Repair

Gorilla Tough & Clear Mounting Tape is a clear double-sided tape that mounts in an instant, for a permanent, weatherproof bond. The crystal clear adhesive tape won't yellow over time, and holds up to 15 pounds! Gorilla Tough & Clear Mounting Tape is perfect for indoor and outdoor projects and sticks to smooth and rough surfaces. Completing DIY projects is easy with this tough, double sided tape. Mount, build, and repair!

#### 15 lb. Strong Hold

Sticks to smooth and rough surfaces.\*

Instant Hold, Permanent Bond Fast & Easy