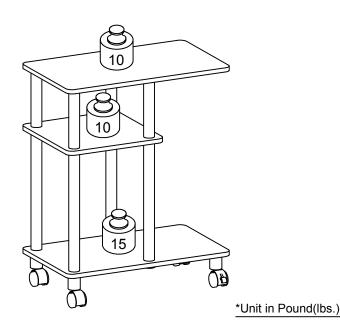

## Recommended Maximum Weight

#### **WARNING:**

3

>This unit has been designed to support the maximum loads shown. Exceeding these load limits could cause sagging, instability, product collapse, and/or serious injury.

>DO NOT allow children to climb on unit.

> Put heavier items on lower shelves.