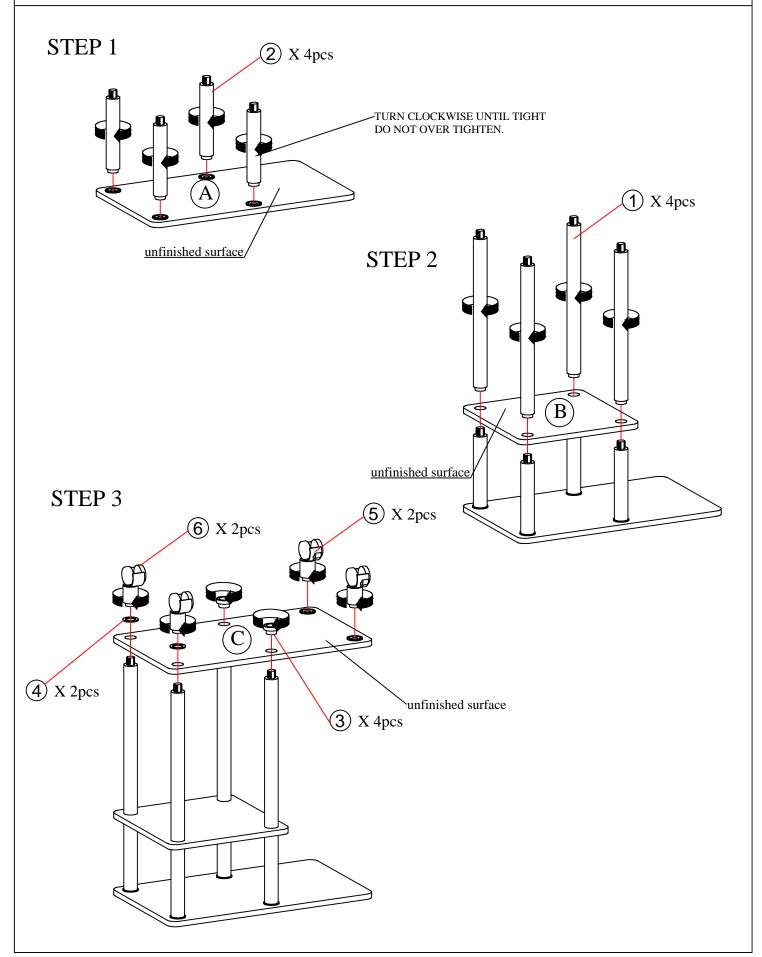

### HARDWARE & PARTS LIST

| NO | HARDWARE LIST     |   | QTY  |
|----|-------------------|---|------|
| 1  | POLE              |   | 4pcs |
| 2  | LONG LEG          |   | 4pcs |
| 3  | SMALL LEG         |   | 2pcs |
| 4  | ROUND RING        |   | 4pcs |
| 5  | CASTER LEG - LOCK |   | 2pcs |
| 6  | CASTER LEG - FREE | 8 | 2pcs |

| NO | PARTS LIST   | QTY |
|----|--------------|-----|
| A  | TOP PANEL    | 1pc |
| В  | SHELF PANEL  | 1pc |
| С  | BOTTOM PANEL | 1pc |

# **ASSEMBLY INSTRUCTIONS**

BEFORE YOU BEGIN, PLEASE READ ASSEMBLY INSTRUCTION CAREFULY, FOLLOW THEM STEP BY STEP.