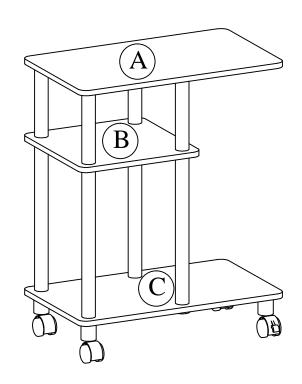

| NO | PARTS LIST   | QTY |
|----|--------------|-----|
| A  | TOP PANEL    | 1pc |
| В  | SHELF PANEL  | 1pc |
| С  | BOTTOM PANEL | 1pc |