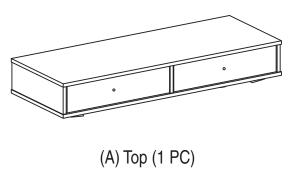

model number, proof of purchase, description of the problem and obtain return authorization. At it's option Office Star Products will:

- (a) Supply compatible components of current manufacture.
- (b) Repair the customer's component. The customer must prepay freight on any components returned to the factory. Return freight on components still in warranty will be paid by Office Star Products.

Our quality standards are among the highest in the industry. Sometimes, no matter how hard we try, there are times when parts are damaged or missing. Our Parts Department will do everything possible to promptly remedy the problem. Contact us via e-mail parts@officestar.net, by Fax 1-909-930-5629, or toll free parts number 1-800-950-7262, Monday through Friday 8:00 a.m. - 5:00 p.m. Pacific Time.









(B) Leg (4 PCS)

### **HARDWARE LIST**

| NO | DRAWING | DESCRIPTION | SIZE | QUANTITY |
|----|---------|-------------|------|----------|
| 1  |         | Screw       |      | 2 PCS    |
| 2  |         | Knob        |      | 2 PCS    |

Phillips screwdriver also needed for assembly (not provided)

# STEP 1



STEP 2