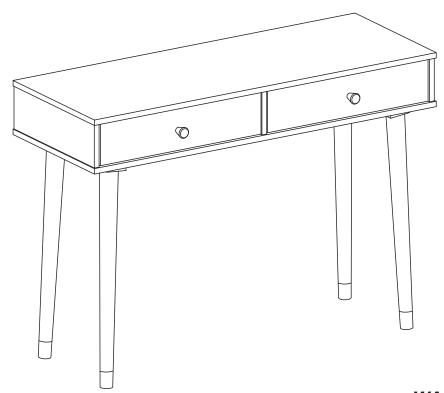

## CUP07 CUPERTINO CONSOLE TABLE

**ASSEMBLY INSTRUCTIONS** 



#### WARNING

- 1. Do not use this product unless all screws and bolts are securely tightened.
- 2. Check that all screws and bolts are tight every three months or as needed.
- 3. Dispose of packing material properly. Do not use plastic cover as head covering. It may cause suffocation.
- 4. Do not use this product as a stepladder.
- 5. Use this product for its intended purpose only.
- 6. Intended for residential use only.

#### OSP DESIGNS LIMITED WARRANTY

OSP Designs Warrants, to the original purchaser its products to be free from defects in material and workmanship for a period of 90 days. Defects and damage from misuse, abuse, negligence, alteration, accident, vandalism, rusting, acts of nature or any other event beyond the control of OSP Designs is not covered. The warranty does not