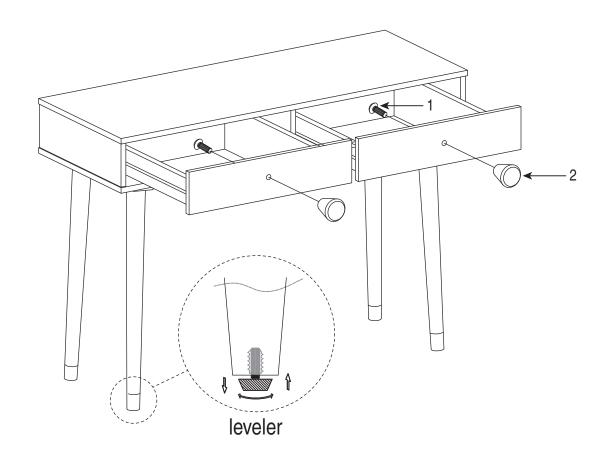

(B) Leg (4 PCS)

### **HARDWARE LIST**

| NO | DRAWING | DESCRIPTION | SIZE | QUANTITY |
|----|---------|-------------|------|----------|
| 1  |         | Screw       |      | 2 PCS    |
| 2  |         | Knob        |      | 2 PCS    |

Phillips screwdriver also needed for assembly (not provided)