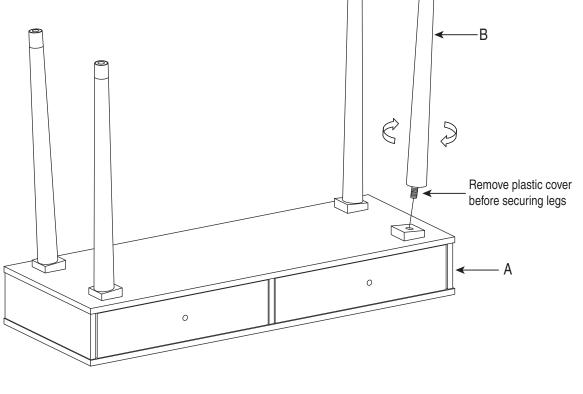

turn freight on components still in warranty will be paid by Office Star Products.

Our quality standards are among the highest in the industry. Sometimes, no matter how hard we try, there are times when parts are damaged or missing. Our Parts Department will do everything possible to promptly remedy the problem. Contact us via e-mail parts@officestar.net, by Fax 1-909-930-5629, or toll free parts number 1-800-950-7262, Monday through Friday 8:00 a.m. - 5:00 p.m. Pacific Time.









(B) Leg (4 PCS)

### **HARDWARE LIST**

| NO | DRAWING | DESCRIPTION | SIZE | QUANTITY |
|----|---------|-------------|------|----------|
| 1  |         | Screw       |      | 2 PCS    |
| 2  |         | Knob        |      | 2 PCS    |

Phillips screwdriver also needed for assembly (not provided)

# STEP 1



STEP 2