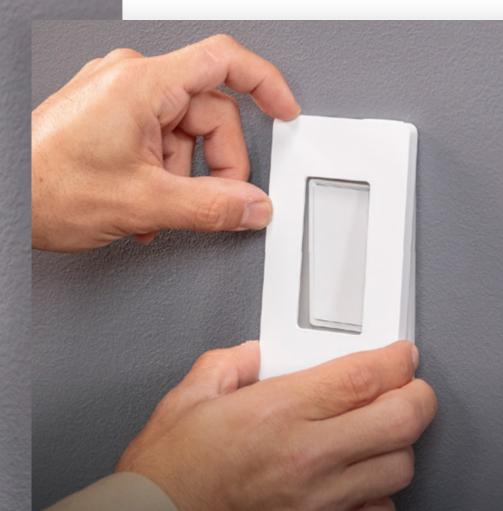

Design is at the heart of our new wiring devices: X and XD Series. Both are designed for an elegant minimalist look, and this simplicity extends beyond form, into function. We've consolidated all the new features into fewer products, so you get every benefit in any device you choose. It's all a variation on the same theme: flush-mounted, easy to install, and connected options.

## Square D<sup>TM</sup> X Series: setting a new standard

Flexible and feature-rich, X Series sets the new benchmark for how today's wiring devices should look and feel. With X Series' interchangeable, flush facing covers, you can adapt to any interior décor, while connectivity options help you save energy and live comfortably. The bottom line: X Series upgrades the conventional without reinventing the wheel.

# Change the look, not the device

XD Series cover plates simply snap on to a unique back plate, with no new wiring needed when installing over Square D modules.