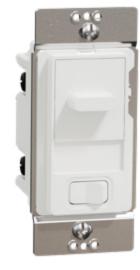

## Fan control

- Slide control provides clear user feedback for low, medium, or high fan speed
- Preserve peace and quiet with low 2.5 amp motor control
- Install quickly with clearly identified rear wires and other quick connection features

3-speed slide

Connected