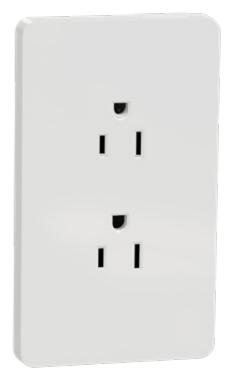

### X Series humidity/motion sensor and fan control

X Series 15 A receptacle

X Series GFCI receptacle

Connected

# Receptacles

- Elevate safety with camouflaged black shutters
- Speed up wiring with "no-wrapping" screw installation and self-grounding clip
- Enhance kitchen and bathroom safety with GFCI receptacles that self-test every 3 seconds