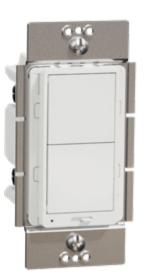

# One device, three functions

Save space and time by combining your fan switch, humidity sensor, and occupancy sensor.

### X Series humidity/motion sensor and fan control

X Series 15 A receptacle

X Series GFCI receptacle

Connected