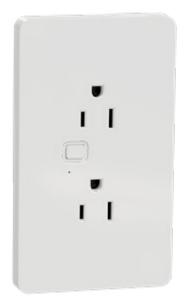

# Receptacles

- Elevate safety with camouflaged black shutters
- Speed up wiring with "no-wrapping" screw installation and self-grounding clip
- Enhance kitchen and bathroom safety with GFCI receptacles that self-test every 3 seconds

# 1 1 11

Decorator

receptacle

receptacle

receptacle

11 11 æ

Guide light

receptacle