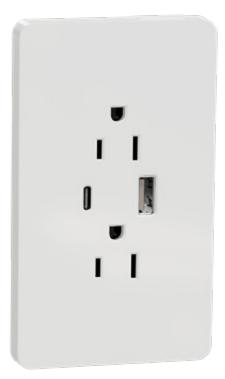

USB A/A receptacle

USB A/C receptacle

0.00

2 Humidity/motion sensor Motion sensor and fan control Color **X** Series **XD** Series Devices **Overview Options**  $\bullet \bullet \bullet \bullet \bullet$ 

# Specialty receptacles

- Charge two devices at once with USB receptacles that deliver up to 2.4A per port
- Navigate safely in the dark with sensor-enabled LED nightlight receptacles