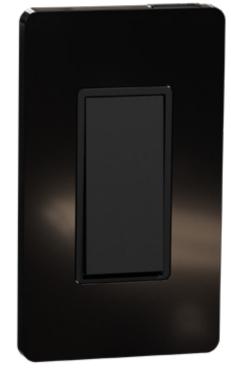

# Find your true colors

With X and XD Series, you're no longer limited to white cover plates. New colors in matte finishes, such as brushed nickel, bronze, and black, accommodate many styles of décor.

## Square D XD Series Colors

XD Series offers additional colors, such as bronze and brushed nickel, that lend a sophisticated feel to any home.

White (WH)

Brushed Nickle (BN)

Bronze (BZ)

Black (BK)