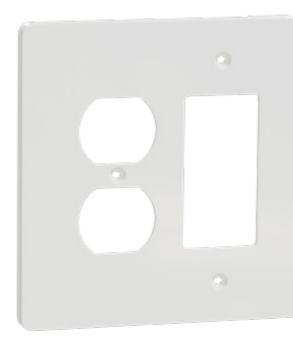

# Multi-gang options

Mix and match receptacles and switches in up to five spaces