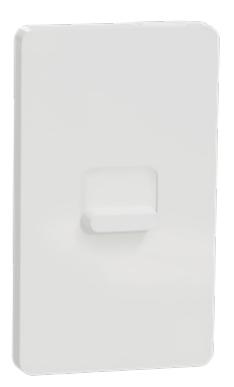

# Richer features for consumers and electricians alike

Whether you plan to install these devices or just use them every day, there's a lot to like about X and XD Series.

X Series switch module

X Series wall and rocker plate

# Switches

- Swap and upgrade plates without the need to remove the switch from the wall
- Supports single pole, three-way, and four-way switches

Switch module

Rocker plate