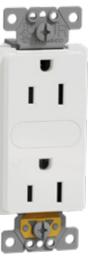

### X Series humidity/motion sensor and fan control

X Series 15 A receptacle

X Series GFCI receptacle

Connected

# Receptacles

- Elevate safety with camouflaged black shutters
- Speed up wiring with "no-wrapping" screw installation and self-grounding clip
- Enhance kitchen and bathroom safety with GFCI receptacles that self-test every 3 seconds