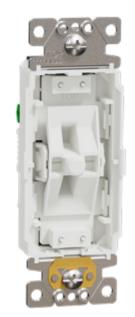

# Switches

- Swap and upgrade plates without the need to remove the switch from the wall
- Supports single pole, three-way, and four-way switches

Switch module

Rocker plate

## Dimmers

- Eliminates near-off flickering on LED lights
- Powers dimmable compact fluorescent and LED lamps up to 150W
- Accommodates incandescent and halogen bulbs up to 600W
- California Title 24 compliant

Dual-LD dimmer

Slide dimme