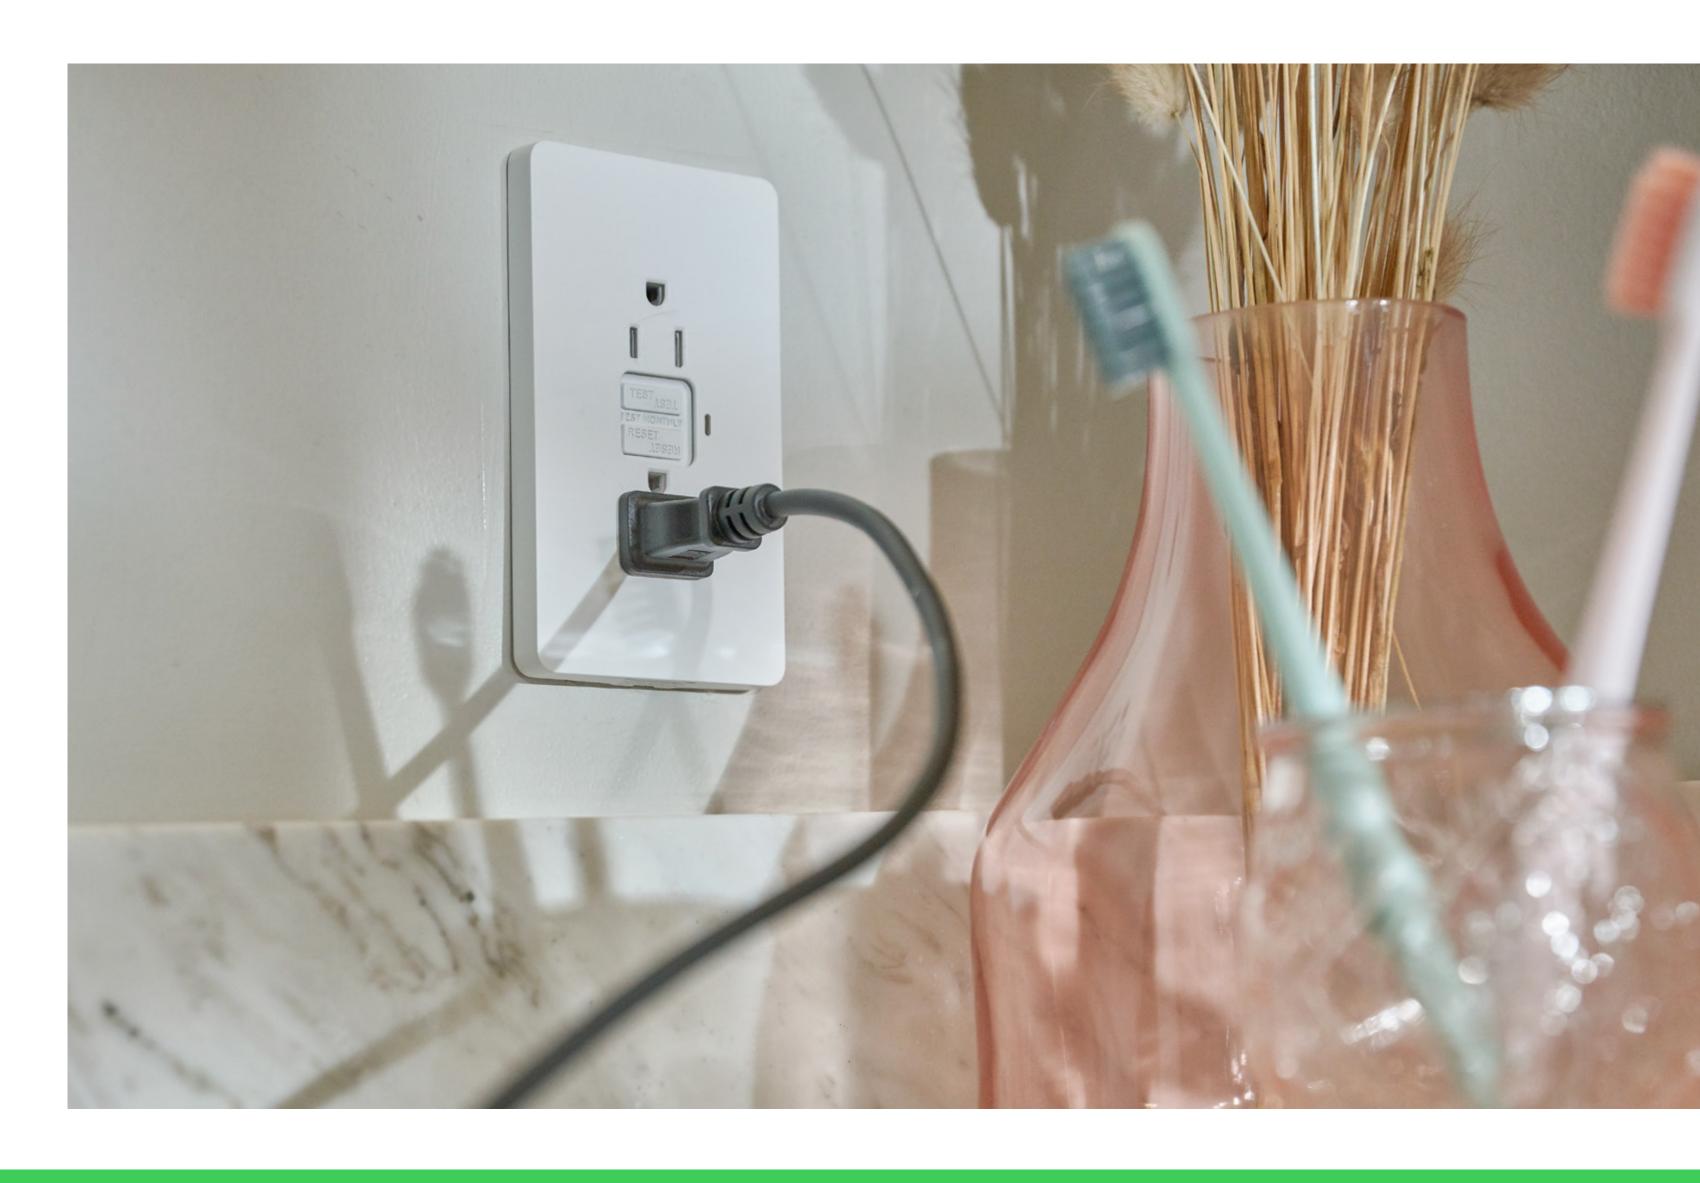

# Receptacles

- Elevate safety with camouflaged black shutters
- Speed up wiring with "no-wrapping" screw installation and self-grounding clip
- Enhance kitchen and bathroom safety with GFCI receptacles that self-test every 3 seconds

# Clean looks, clean surfaces

The flush facing of Square D X and XD Series makes it easy to wipe them down.

Connected

Product Overview  $\bullet \bullet \bullet \bullet \bullet$ 

Color Options  $\bullet$   $\bullet$ 