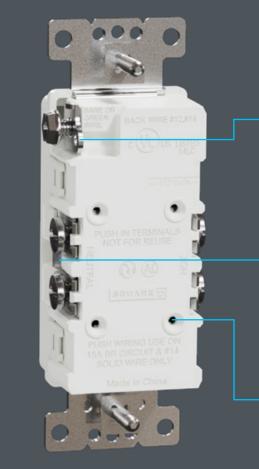

# Speed wiring time with better accessibility

Skip the separate ground screw

Install faster utilizing this innovation for quickly wrapping the ground wire to the ground screw

Enjoy the ease of an easy-access cutout space for speedy wire snips

Connect your wire quickly with push-in option and avoid the need to wrap

Connected