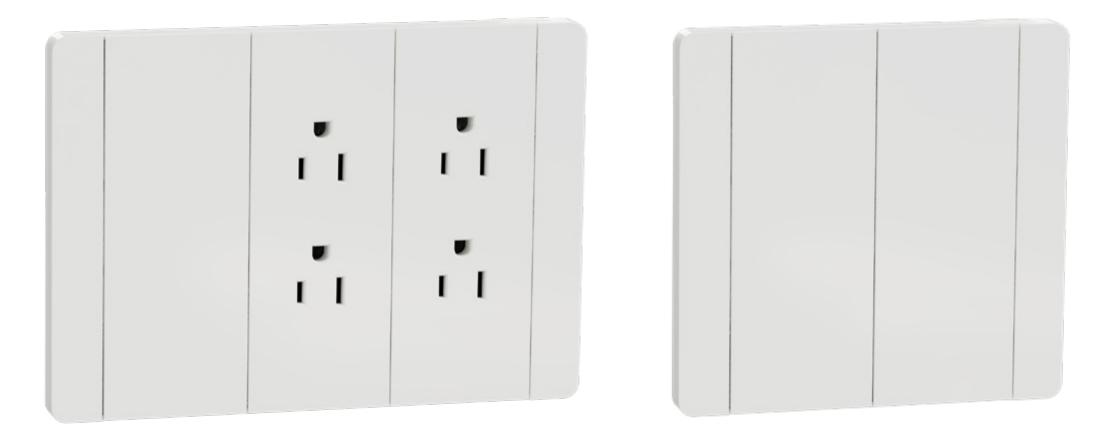

# Wall plates

- Remove and replace plates quickly, without sacrificing secure mounting
- Extend product lifetime with superdurable polycarbonate resin
- Achieve a modern look with flush profiles and matte finishes
- Keep devices clean with flush facing that wipes down easily

# Multi-gang options

Mix and match receptacles and switches in up to five spaces