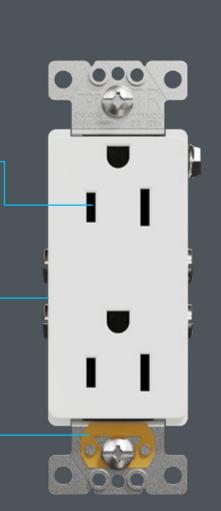

# Receptacles

- Elevate safety with camouflaged black shutters
- Speed up wiring with "no-wrapping" screw installation and self-grounding clip
- Enhance kitchen and bathroom safety with GFCI receptacles that self-test every 3 seconds

# 1 1 11

Decorator

receptacle

receptacle

receptacle

11 11 æ

Guide light

receptacle