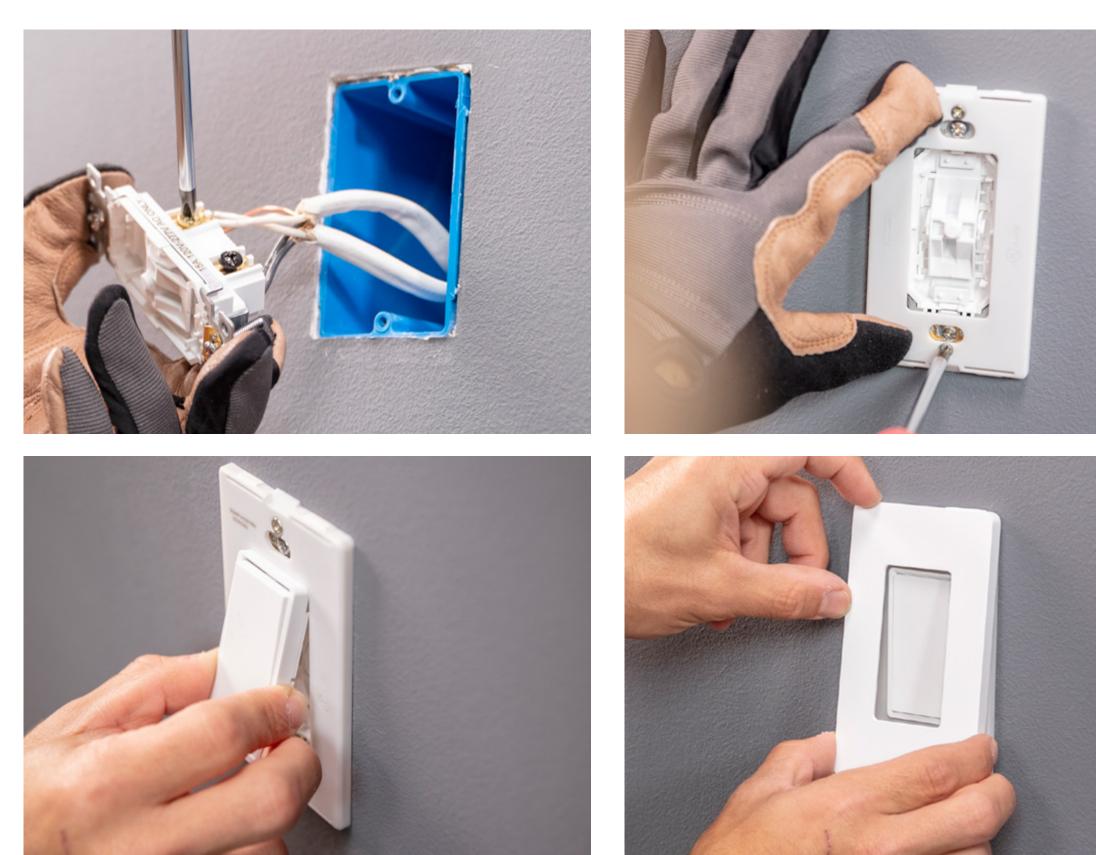

# Change the look, not the device

XD Series cover plates simply snap on to a unique back plate, with no new wiring needed when installing over Square D modules.

# Wall plates

- Remove and replace plates quickly, without sacrificing secure mounting
- Extend product lifetime with superdurable polycarbonate resin
- Achieve a modern look with flush profiles and matte finishes
- Keep devices clean with flush facing that wipes down easily

# Square D XD Series

Minimalist modern looks, simple installation

Your walls are smooth. Your trim is smooth. Finally, your cover plates can be smooth, too. XD Series features fully flush, screwless cover plates that dress up any room.

Even better, the XD Series mounts on the same feature-rich switches and receptacles as X Series, yet offers a more sophisticated cover plate option. That means it's easy to mix, match, and upgrade from X to XD cover plates, without rewiring.