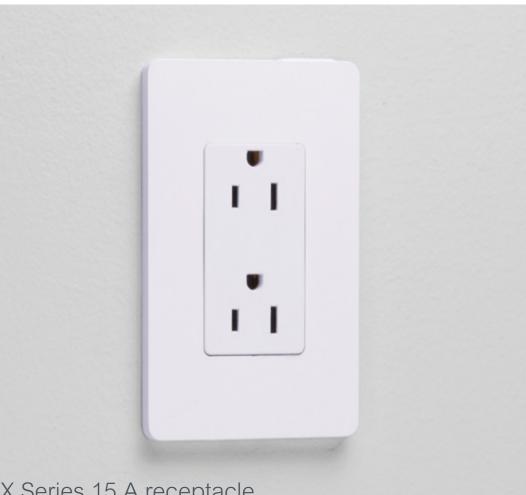

### X Series humidity/motion sensor and fan control

X Series 15 A receptacle

X Series GFCI receptacle

Connected

# Receptacles

- Elevate safety with camouflaged black shutters
- Speed up wiring with "no-wrapping" screw installation and self-grounding clip
- Enhance kitchen and bathroom safety with GFCI receptacles that self-test every 3 seconds