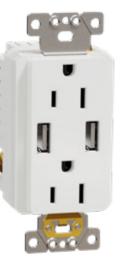

USB A/A receptacle

USB A/C receptacle

0.00

2 Humidity/motion sensor Motion sensor and fan control Color **X** Series **XD** Series Devices **Overview Options**  $\bullet \bullet \bullet \bullet \bullet$ 

# Specialty receptacles

- Charge two devices at once with USB receptacles that deliver up to 2.4A per port
- Navigate safely in the dark with sensor-enabled LED nightlight receptacles