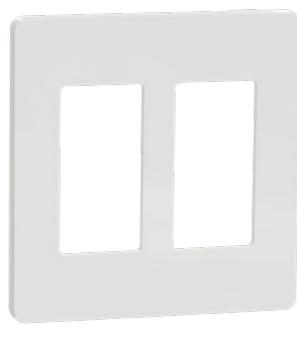

inutes
- Set relative humidity levels between 45 80%
- Enable manual control at any time via push buttons







Standard duplex







30 and 50 Amp receptacle available









Decorator Ethernet<sup>™</sup> insert

Decorator coaxial connector

Decorator combo connector

Decorator brush strap

# Data and communications

- Support traditional telephone, cable TV, and data networking with cat 6 insert
- In-wall HDMI cable installs for wall-mounted TVs with brush strap

Connected



# Wall plates

- Remove and replace plates quickly, without sacrificing secure mounting
- Extend product lifetime with superdurable polycarbonate resin
- Achieve a modern look with flush profiles and matte finishes
- Keep devices clean with flush facing that wipes down easily



Screwless Decorator wall plate



Screwless Decorator multi-gang wall plate (up to 5-gang available)



Decorator wall plate with screws (up to 5-gang available)



Standard duplex wall plate with screws



Standard wall plate with screws



Decorator multi-gang wall plate with screws



## Specialty Covers

Rugged, washable thermoplastic for specialty applications



Standard cover plate with screws



30 and 50 Amp cover plate

## Outdoor Waterproof Covers

Enjoy reliability and a handsome look for outdoor in-use waterproof covers











Product Overview  $\bullet \bullet \bullet \bullet \bullet$ 

Color Options 

X Series

 $\bullet \bullet \bullet \bullet \bullet$ 

**XD** Series

 $\bullet \bullet \bullet \bullet$ 

Connected Devices  $\bullet$   $\bullet$ 

# Square DTM XD Series



Easily swap out X and XD Ser