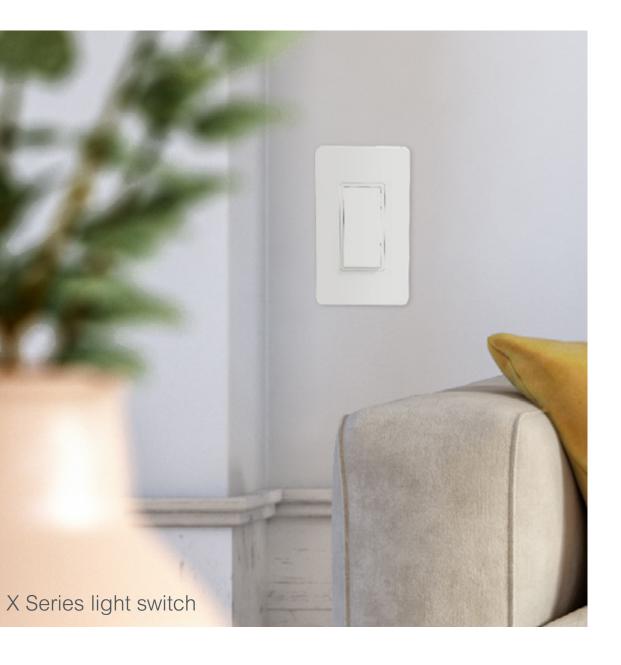

## Square D<sup>TM</sup> X Series: setting a new standard

Flexible and feature-rich, X Series sets the new benchmark for how today's wiring devices should look and feel. With X Series' interchangeable, flush facing covers, you can adapt to any interior décor, while connectivity options help you save energy and live comfortably. The bottom line: X Series upgrades the conventional without reinventing the wheel.

# Setting the new standard

As the best value in wiring devices, X Series is surprisingly feature-rich, including easy installation, refreshed modern design, and smart home compatibility.

X Series normalizes an array of new features, such as flush facing, easy installations, and connectivity, establishing a new benchmark for residential wiring devices.