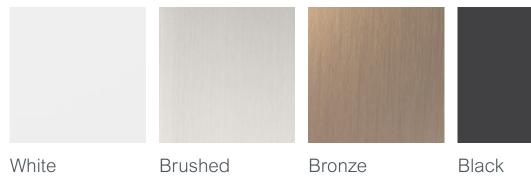

# Find your true colors

With X and XD Series, you're no longer limited to white cover plates. New colors in matte finishes, such as brushed nickel, bronze, and black, accommodate many styles of décor.

# Square D X Series Colors

Whether pursuing a traditional look with white plates, or making a statement with gray and black, X Series can make it happen.

White (WH)

Gray (GY)

Black (BK)

## Square D XD Series Colors

XD Series offers additional colors, such as bronze and brushed nickel, that lend a sophisticated feel to any home.

White (WH)

Brushed Nickle (BN)

Bronze (BZ)

Black (BK)