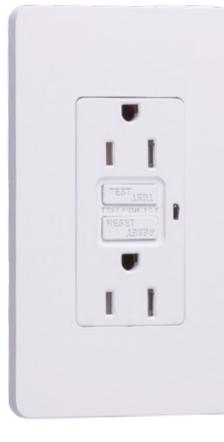

# Receptacles

- Elevate safety with camouflaged black shutters
- Speed up wiring with "no-wrapping" screw installation and self-grounding clip
- Enhance kitchen and bathroom safety with GFCI receptacles that self-test every 3 seconds

# Specialty receptacles

- Charge two devices at once with USB receptacles that deliver up to 2.4A per port
- Navigate safely in the dark with sensor-enabled LED nightlight receptacles