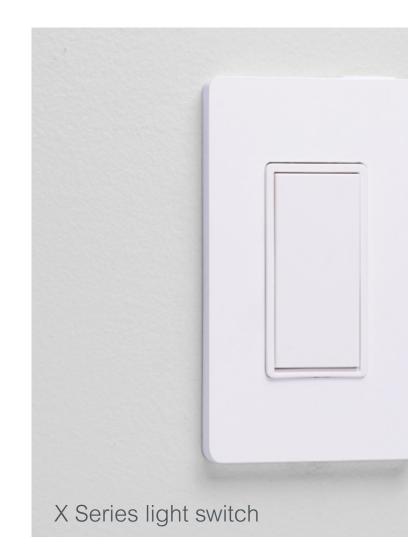

# Richer features for consumers and electricians alike

Whether you plan to install these devices or just use them every day, there's a lot to like about X and XD Series.

X Series switch module

X Series wall and rocker plate

# Switches

- Swap and upgrade plates without the need to remove the switch from the wall
- Supports single pole, three-way, and four-way switches

Switch module

Rocker plate