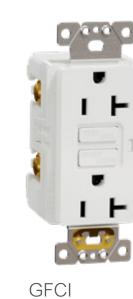

### X Series humidity/motion sensor and fan control

X Series 15 A receptacle

X Series GFCI receptacle

Connected

# Receptacles

- Elevate safety with camouflaged black shutters
- Speed up wiring with "no-wrapping" screw installation and self-grounding clip
- Enhance kitchen and bathroom safety with GFCI receptacles that self-test every 3 seconds