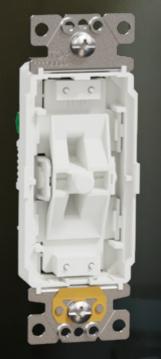

# Richer features for consumers and electricians alike

Whether you plan to install these devices or just use them every day, there's a lot to like about X and XD Series.

X Series switch module

X Series wall and rocker plate

# Switches

- Swap and upgrade plates without the need to remove the switch from the wall
- Supports single pole, three-way, and four-way switches

Switch module

Rocker plate