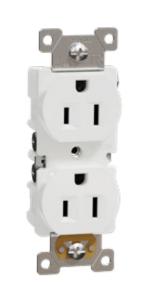

Standard duplex

30 and 50 Amp receptacle available

Decorator Ethernet<sup>™</sup> insert

Decorator coaxial connector

Decorator combo connector

Decorator brush strap