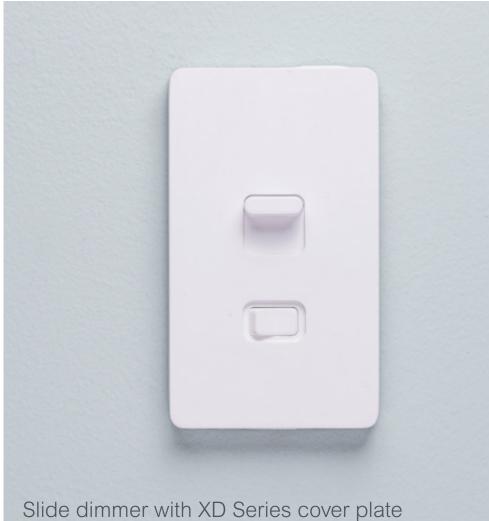

# Change the look, not the device

XD Series cover plates simply snap on to a unique back plate, with no new wiring needed when installing over Square D modules.

# Same device, two distinct looks

Light switch with X Series cover plate and rocker

Light switch with XD Series cover paddle

## All cover plates shown with X Series devices

Decorator receptacle cover plate

GFCI receptacle cover plate

USB receptacle cover plate

Guide light receptacle cover plate

Fan control cover plate

Dimmer slide cover plate