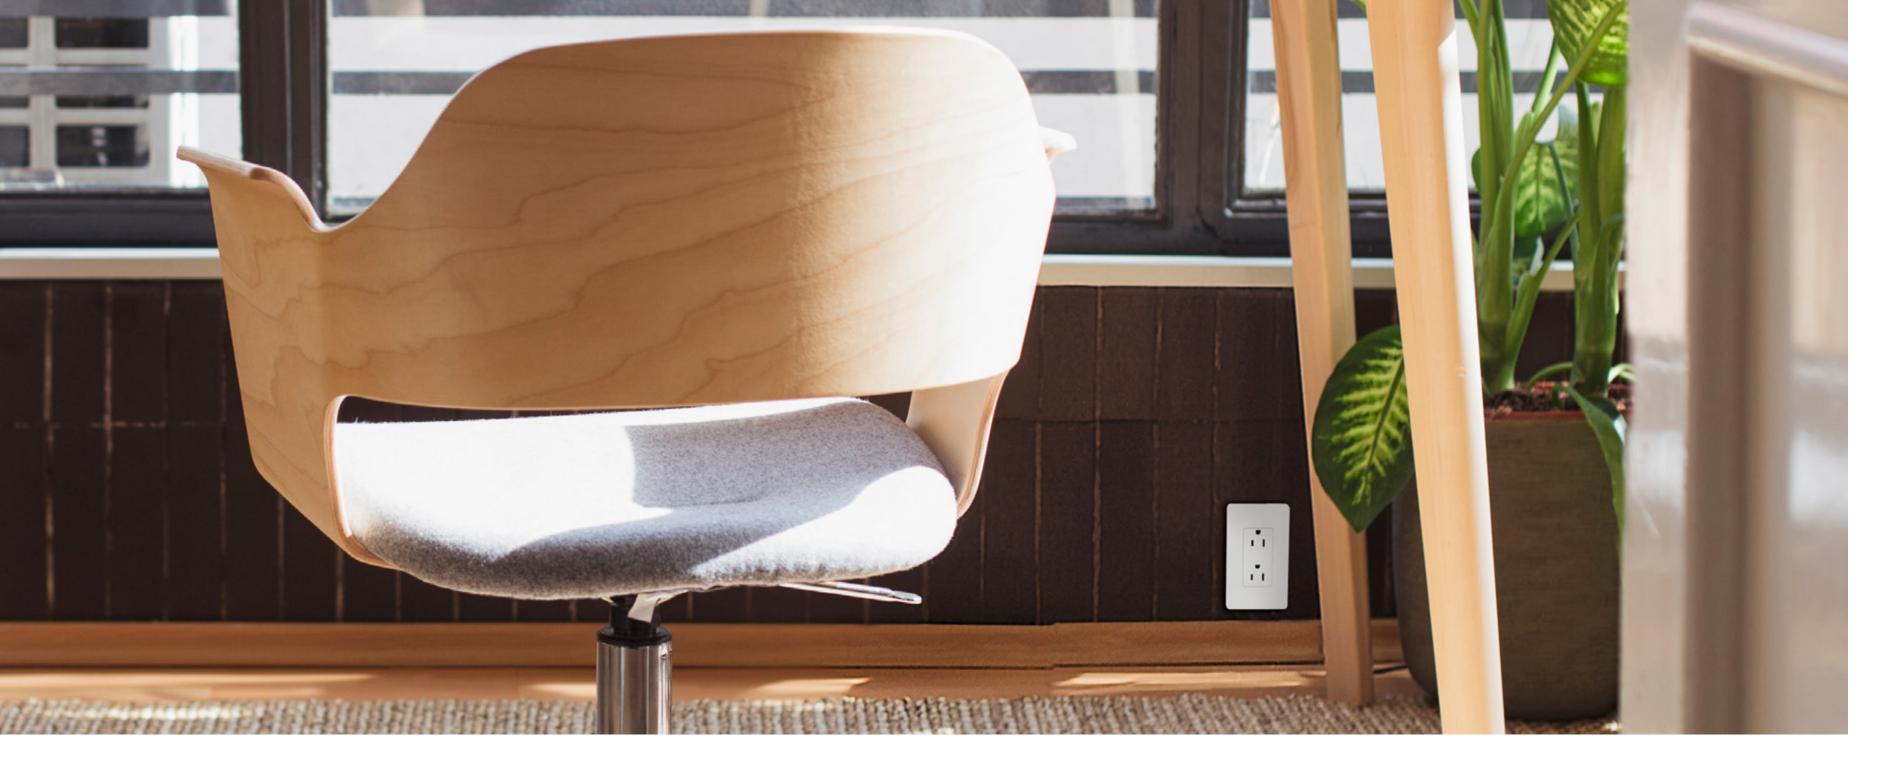

## Square D<sup>TM</sup> X Series: setting a new standard

Flexible and feature-rich, X Series sets the new benchmark for how today's wiring devices should look and feel. With X Series' interchangeable, flush facing covers, you can adapt to any interior décor, while connectivity options help you save energy and live comfortably. The bottom line: X Series upgrades the conventional without reinventing the wheel.

Connected

Wiring devices designed for modern living

# Clean looks, clean surfaces

The flush facing of Square D X and XD Series makes it easy to wipe them down.

Connected

Product Overview  $\bullet \bullet \bullet \bullet \bullet$ 

Color Options  $\bullet$   $\bullet$ 