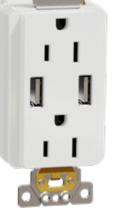

USB A/A receptacle

USB A/C receptacle

0.00

2 Humidity/motion sensor Motion sensor and fan control Color **X** Series **XD** Series Devices **Overview Options**  $\bullet \bullet \bullet \bullet \bullet$ 

# Specialty receptacles

- Charge two devices at once with USB receptacles that deliver up to 2.4A per port
- Navigate safely in the dark with sensor-enabled LED nightlight receptacles