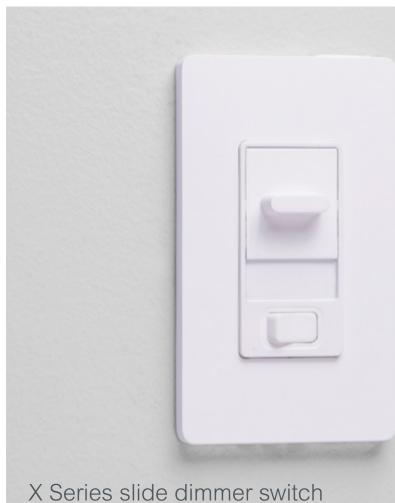

## Dimmers

- Eliminates near-off flickering on LED lights
- Powers dimmable compact fluorescent and LED lamps up to 150W
- Accommodates incandescent and halogen bulbs up to 600W
- California Title 24 compliant

Dual-LD dimmer

Slide dimme