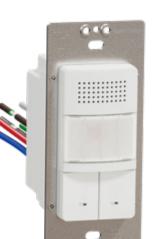

### X Series humidity/motion sensor and fan control

X Series 15 A receptacle

X Series GFCI receptacle

Connected

# Sensors

Product

- Detect both occupancy and vacancy in one device, with 180° views and up to 800 square feet of coverage
- Adjust timing for fans and lights in increments of 10, 20, or 30 minutes
- Set relative humidity levels between 45 80%
- Enable manual control at any time via push buttons