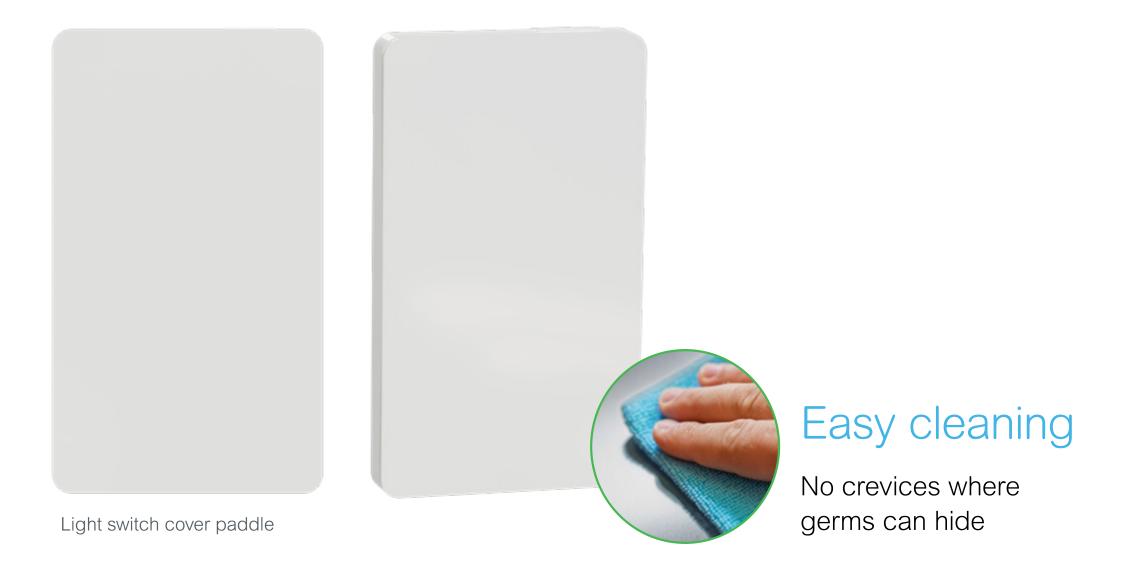

XD Series light switch cover paddle

# Fully flush design

No screws, no gaps, with durable resin matte finish