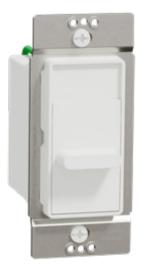

## Dimmers

- Eliminates near-off flickering on LED lights
- Powers dimmable compact fluorescent and LED lamps up to 150W
- Accommodates incandescent and halogen bulbs up to 600W
- California Title 24 compliant

Dual-LD dimmer

Slide dimme