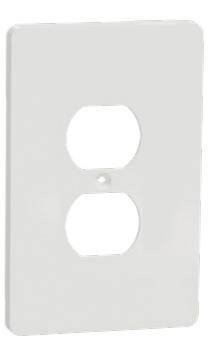

Screwless Decorator wall plate

Screwless Decorator multi-gang wall plate (up to 5-gang available)

Decorator wall plate with screws (up to 5-gang available)

Standard duplex wall plate with screws

Standard wall plate with screws