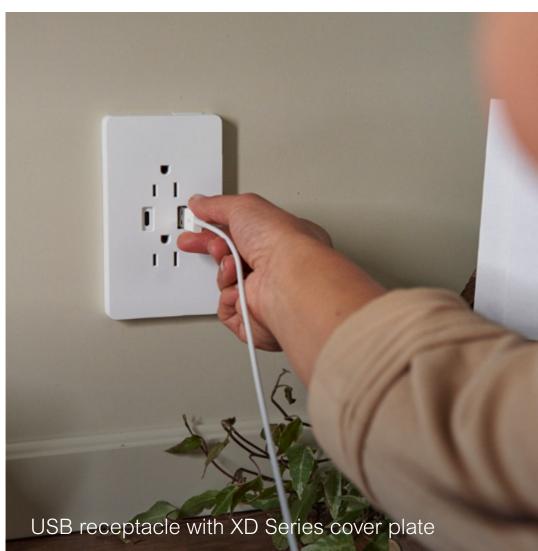

USB A/A receptacle

USB A/C receptacle

0.00

2 Humidity/motion sensor Motion sensor and fan control Color **X** Series **XD** Series Devices **Overview Options**  $\bullet \bullet \bullet \bullet \bullet$ 

# Specialty receptacles

- Charge two devices at once with USB receptacles that deliver up to 2.4A per port
- Navigate safely in the dark with sensor-enabled LED nightlight receptacles