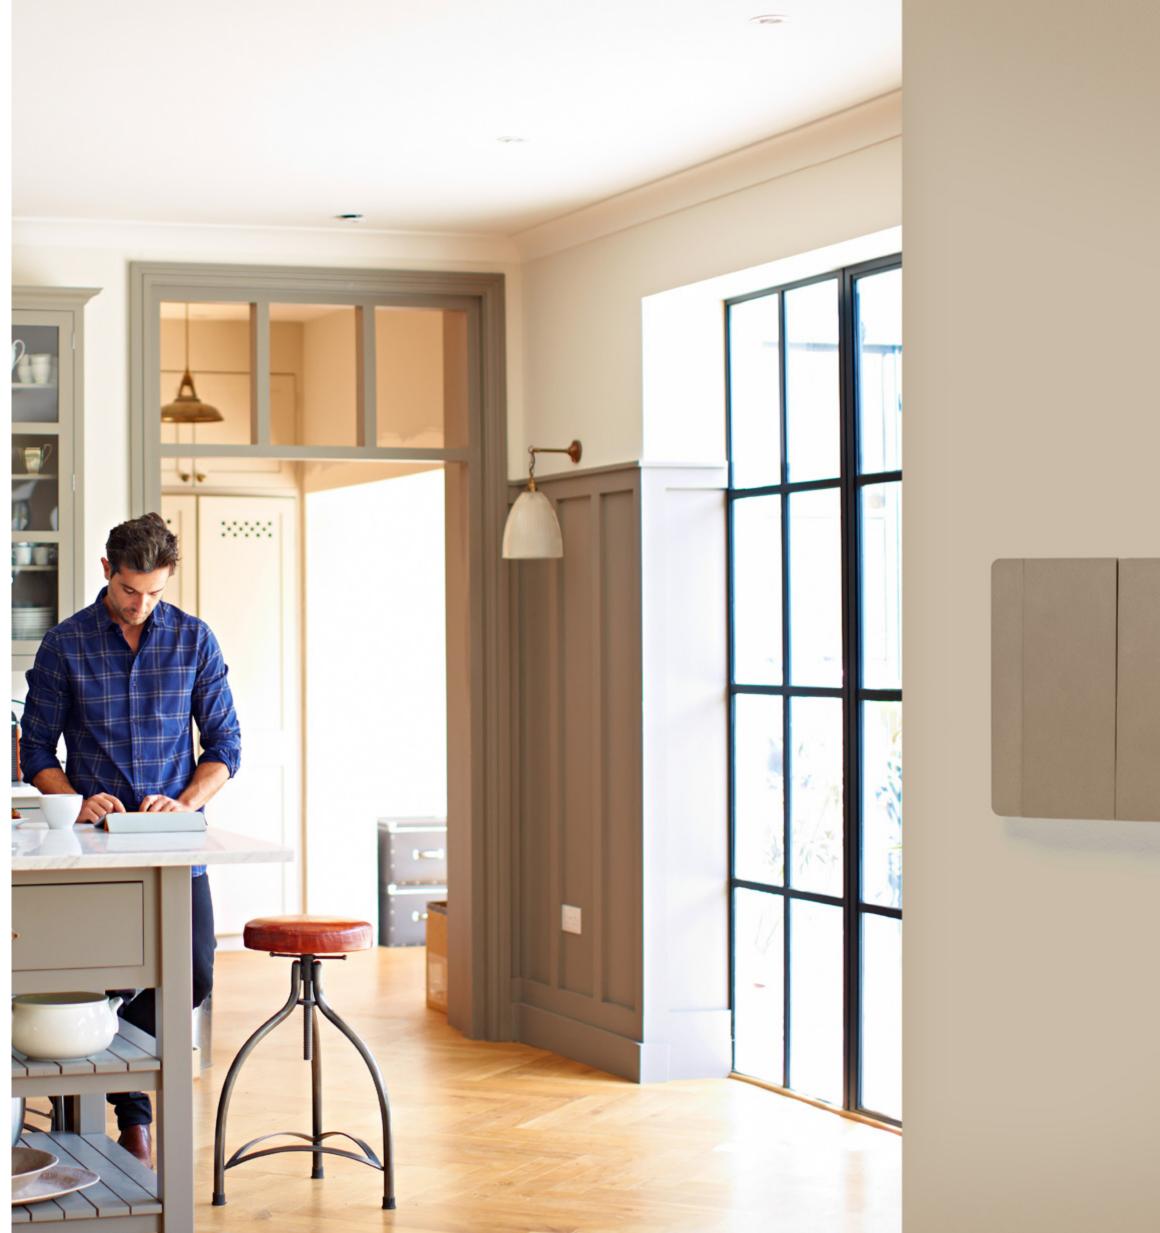

# Time-tested reliability, with a twist

Most light switches, outlets, and wall plates look the same as they did in the 1970s. Of course, anything that lasts that long surely must be doing something right. And yet, with Square D innovation, our new wiring devices retain all the classic functionality while raising the bar on aesthetics, durability, and connectivity.

Design is at the heart of our new wiring devices: X and XD Series. Both are designed for an elegant minimalist look, and this simplicity extends beyond form, into function. We've consolidated all the new features into fewer products, so you get every benefit in any device you choose. It's all a variation on the same theme: flush-mounted, easy to install, and connected options.

## Square D<sup>TM</sup> X Series: setting a new standard

Flexible and feature-rich, X Series sets the new benchmark for how today's wiring devices should look and feel. With X Series' interchangeable, flush facing covers, you can adapt to any interior décor, while connectivity options help you save energy and live comfortably. The bottom line: X Series upgrades the conventional without reinventing the wheel.