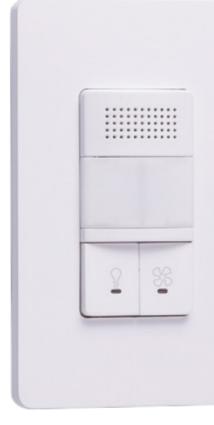

### X Series humidity/motion sensor and fan control

X Series 15 A receptacle

X Series GFCI receptacle

Connected

# Sensors

Product

- Detect both occupancy and vacancy in one device, with 180° views and up to 800 square feet of coverage
- Adjust timing for fans and lights in increments of 10, 20, or 30 minutes
- Set relative humidity levels between 45 80%
- Enable manual control at any time via push buttons