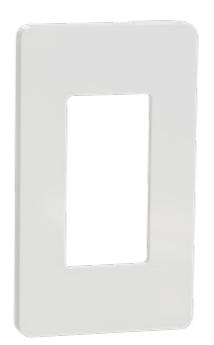

Screwless Decorator wall plate

Screwless Decorator multi-gang wall plate (up to 5-gang available)

Decorator wall plate with screws (up to 5-gang available)

Standard duplex wall plate with screws

Standard wall plate with screws