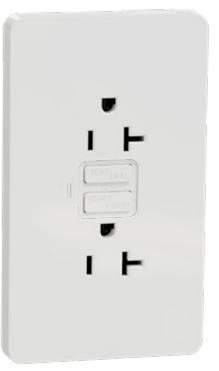

### X Series humidity/motion sensor and fan control

X Series 15 A receptacle

X Series GFCI receptacle

Connected

# Receptacles

- Elevate safety with camouflaged black shutters
- Speed up wiring with "no-wrapping" screw installation and self-grounding clip
- Enhance kitchen and bathroom safety with GFCI receptacles that self-test every 3 seconds