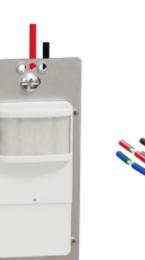

# Speed wiring time with better accessibility

Skip the separate ground screw

Install faster utilizing this innovation for quickly wrapping the ground wire to the ground screw

Enjoy the ease of an easy-access cutout space for speedy wire snips

Connect your wire quickly with push-in option and avoid the need to wrap

Connected