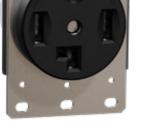

Standard duplex

30 and 50 Amp receptacle available

Decorator Ethernet<sup>™</sup> insert

Decorator coaxial connector

Decorator combo connector

Decorator brush strap