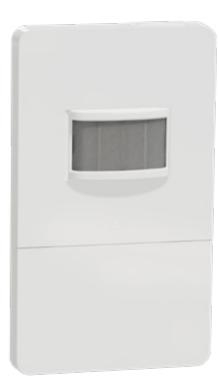

### X Series humidity/motion sensor and fan control

X Series 15 A receptacle

X Series GFCI receptacle

Connected

# Sensors

Product

- Detect both occupancy and vacancy in one device, with 180° views and up to 800 square feet of coverage
- Adjust timing for fans and lights in increments of 10, 20, or 30 minutes
- Set relative humidity levels between 45 80%
- Enable manual control at any time via push buttons