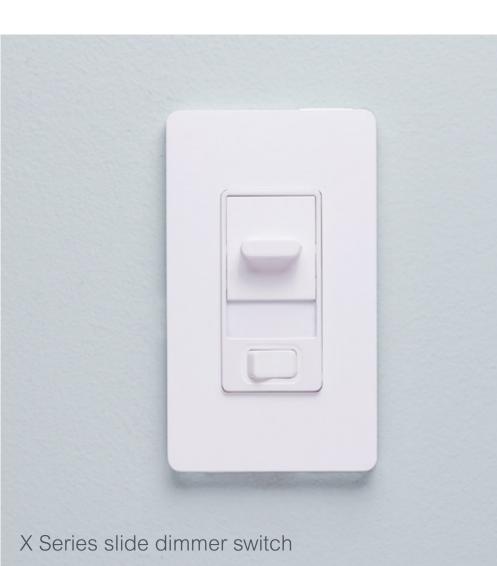

## Dimmers

- Eliminates near-off flickering on LED lights
- Powers dimmable compact fluorescent and LED lamps up to 150W
- Accommodates incandescent and halogen bulbs up to 600W
- California Title 24 compliant

Dual-LD dimmer

Slide dimme