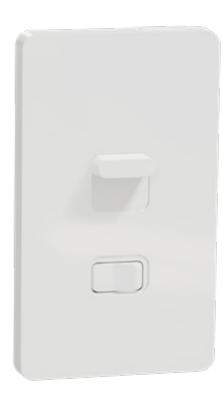

# Same device, two distinct looks

Light switch with X Series cover plate and rocker

Light switch with XD Series cover paddle

# Switches

- Swap and upgrade plates without the need to remove the switch from the wall
- Supports single pole, three-way, and four-way switches

Switch module

Rocker plate