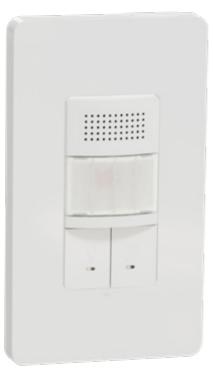

# One device, three functions

Save space and time by combining your fan switch, humidity sensor, and occupancy sensor.

### X Series humidity/motion sensor and fan control

X Series 15 A receptacle

X Series GFCI receptacle

Connected

# Sensors

Product

- Detect both occupancy and vacancy in one device, with 180° views and up to 800 square feet of coverage
- Adjust timing for fans and lights in increments of 10, 20, or 30 minutes
- Set relative humidity levels between 45 80%
- Enable manual control at any time via push buttons