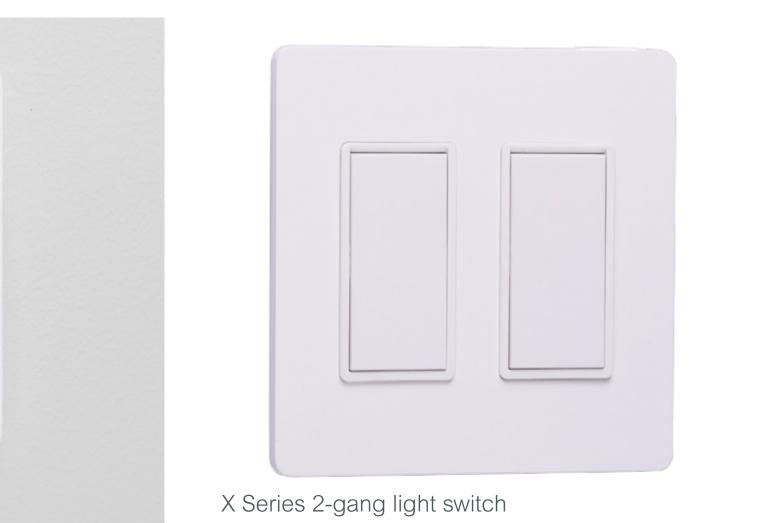

# Switches

- Swap and upgrade plates without the need to remove the switch from the wall
- Supports single pole, three-way, and four-way switches

Switch module

Rocker plate