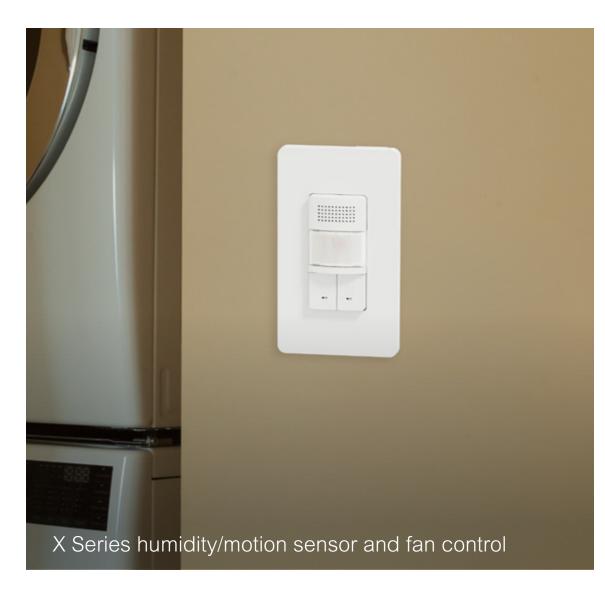

### X Series humidity/motion sensor and fan control

X Series 15 A receptacle

X Series GFCI receptacle

Connected

# Sensors

Product

- Detect both occupancy and vacancy in one device, with 180° views and up to 800 square feet of coverage
- Adjust timing for fans and lights in increments of 10, 20, or 30 minutes
- Set relative humidity levels between 45 80%
- Enable manual control at any time via push buttons

Motion sensor cover plate

Humidity/motion sensor and fan control cover plate

Nickel