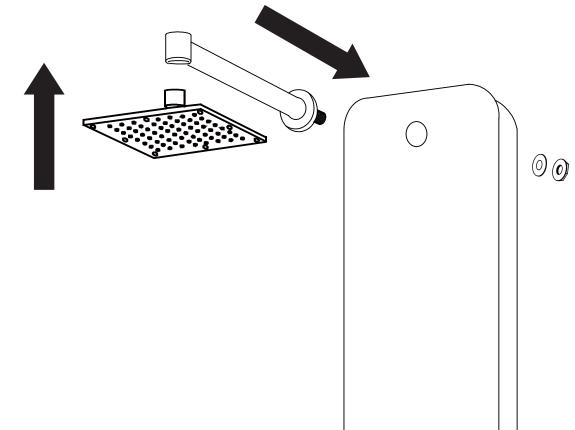

## INSTALLATION (SHOWER HEAD)

Figure 3

| Step 3A | Install the shower arm to the shower panel, using the rubber washer and nut on the opposite |
|---------|---------------------------------------------------------------------------------------------|
|         | side to tighten.                                                                            |

- **Step 3B** Makes sure the shower arm is sitting correctly before installed the shower head.
- **Step 3C** Screw the shower head onto the shower arm.