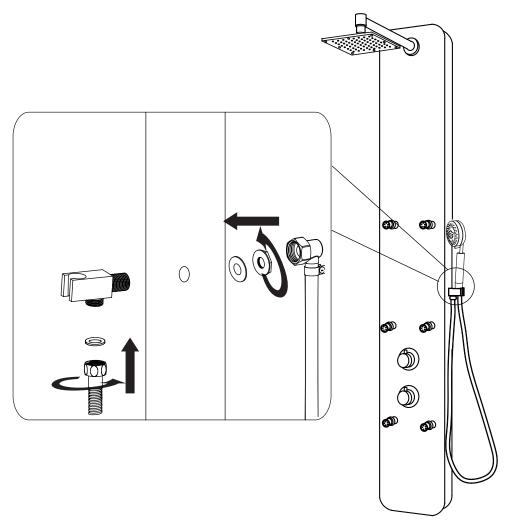

## INSTALLATION (HANDSHOWER)

Figure 1

- **Step 1A** Insert the shower wand holder through the pre-drilled hole on the shower panel.
- **Step 1B** Install the water supply hose for the shower wand onto the holder, as shown.
- **Step 1C** Make sure all O-rings are inserted to prevent leakage.
- **Step 1D** Once the shower panel is fully installed and hung on the bracket, you can install the shower wand hose to the holder connection.

# INSTALLATION (HANDSHOWER)

Figure 2