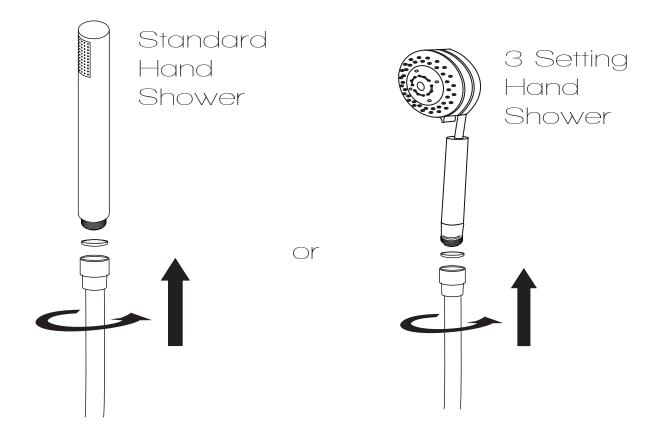

## INSTALLATION (HANDSHOWER)

Figure 1

- **Step 1A** Insert the shower wand holder through the pre-drilled hole on the shower panel.
- **Step 1B** Install the water supply hose for the shower wand onto the holder, as shown.
- **Step 1C** Make sure all O-rings are inserted to prevent leakage.
- **Step 1D** Once the shower panel is fully installed and hung on the bracket, you can install the shower wand hose to the holder connection.

# INSTALLATION (HANDSHOWER)

Figure 2