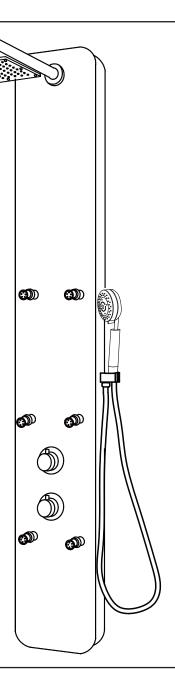

- 1. Shower Head
- 2. Body Jets
- 3. Diverter
- 4. Mixer

1

5. Hand Shower

ASME A112.18.1/CSA B125.1