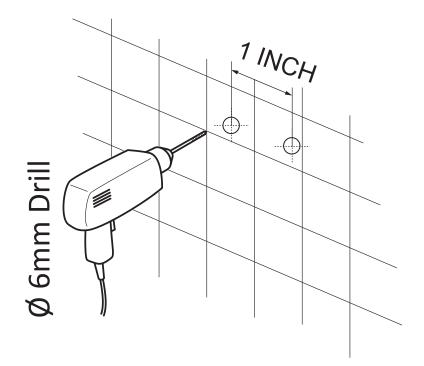

### INSTALLATION (SETUP)

Figure A

- **IMPORTANT** Before drilling any holes for the shower panel brackets, ensure there are no hidden cables or pipelines aligned with the desired drilling position.
- **Step A** Drill the two holes for the top bracket 1" apart at the desired height.
- **Step A.2** Drill the two holes for the bottom bracket 1" apart at approximately 45" below the top bracket.