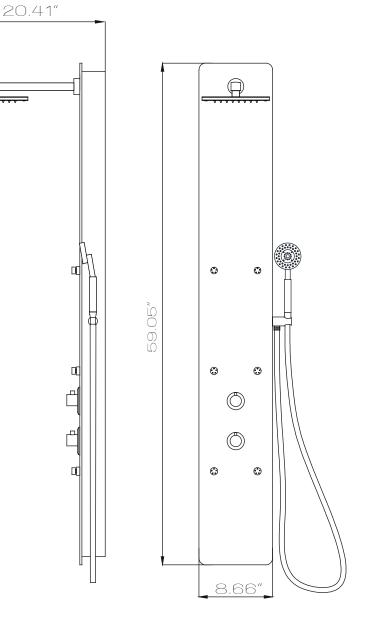

### ME(OD)

SP-AZ018

| Material: | Tempered Glass       |
|-----------|----------------------|
| Finish:   | Black Tempered Glass |
| Handles:  | 2                    |
| Jets:     | 6                    |
| Shower:   | 6.89" × 6.89"        |
| Sprayer:  | 60" reach            |
| Weight:   | 24.47 lbs            |
| Height:   | 59.05"               |
| Supply:   | 1/2" connections     |
| Flow:     | 1.8 gpm              |