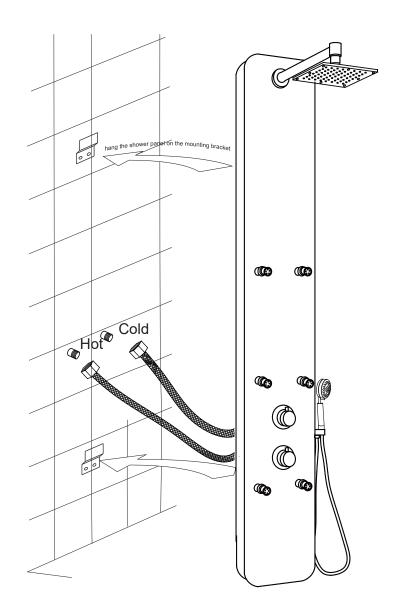

## INSTALLATION (WALL MOUNTING)

Figure 4

**Step 4A** Screw the cold and hot water hose from the shower panel to the supply lines in the wall.

**Step 4B** Carefully hang the shower panel on the secured mounting brackets as shown in Figure 4.