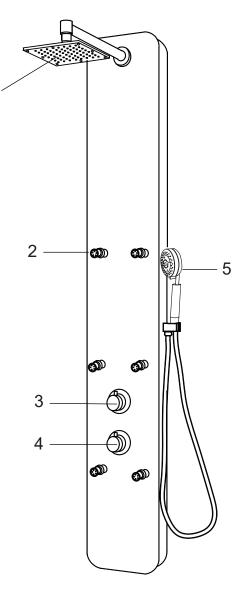

- 1. Shower Head
- 2. Body Jets
- 3. Diverter
- 4. Mixer

1

5. Hand Shower

ASME A112.18.1/CSA B125.1