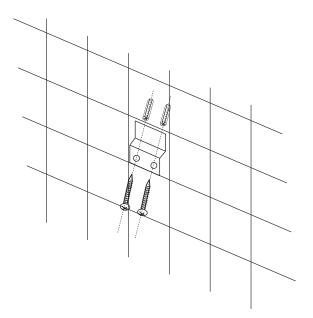

# INSTALLATION (SETUP)

Figure B

Figure C

- **Step B** Insert the wall anchors into the pre-drilled holes as shown in Figure B.
- **Step C** Place the shower panel brackets aligned with the drilled holes and using a Philips screw-driver ighten the screws to secure the brackets.