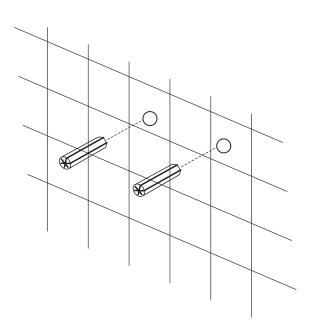

# INSTALLATION (SETUP)

Figure B

Figure C

- **Step B** Insert the wall anchors into the pre-drilled holes as shown in Figure B.
- **Step C** Place the shower panel brackets aligned with the drilled holes and using a Philips screw-driver ighten the screws to secure the brackets.