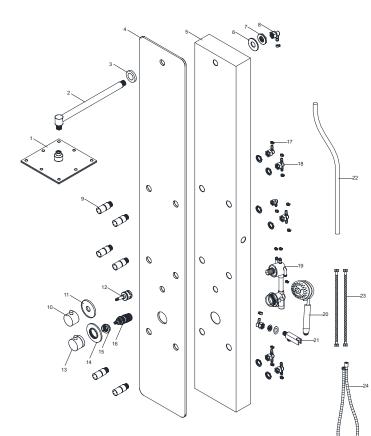

# PARTS LIST

| Component no. | Component              | Material |
|---------------|------------------------|----------|
| 1             | head shower            | s/s      |
| 2             | arm bar                | brass    |
| 3             | flange                 | brass    |
| 4             | front body             | glass    |
| 5             | back side body         | Aluminum |
| 6             | washer 1               | rubber   |
| 7             | nut 1                  | brass    |
| 8             | one way joint          | ABS      |
| 9             | bodyjets               | brass    |
| 10            | knob                   | zinc     |
| 11            | knob plate cover       | brass    |
| 12            | cartridge              | ABS      |
| 13            | handle                 | zinc     |
| 14            | handle plate cover     | brass    |
| 15            | cap                    | ABS      |
| 16            | thermostatic cartridge | ABS      |
| 17            | clip                   | s/s      |
| 18            | two wayjoint           | ABS      |
| 19            | thermostatic faucet    | brass    |
| 20            | hand shower            | ABS      |
| 21            | hand shower holder     | ABS      |
| 22            | pvc hose               | PVC      |
| 23            | braided hose           | s/s      |
| 24            | flexible hose          | s/s      |