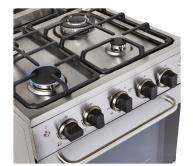

# 20" COMPACT CONVECTION GAS RANGE

Stainless convection gas range, that circulates heat for even distribution while the waist high broiler provides the option of intense searing. Cast-iron grates, sealed burners, automatic electric spark ignition and a compartment for extra storage for your pots and pans, all packed into a 20" range, make cooking and cleaning effortless.

#### **FEATURES**

- Convection oven with waist-high broiler
- Elegant, modern design
- Continuous cast iron grate design
- Automatic electric spark ignition
- Oven light
- 2 adjustable heavy duty oven racks with 3 shelf positions
- 1.6 cu.ft oven capacity
- Broiler

#### **BTUs**

**MODEL:** UGP-20V PC1 S/S

**OPERATION:** Natural gas (NG) -

A Propane (LPG)

conversion kit included

**DIMENSIONS:** H 38.5" x W 20" x D 22.3"

**WEIGHT:** 101.4 lbs / 46 kg

Sealed burners

Storage drawer

Modern knobs designed for cooktop & oven

Convection cooking