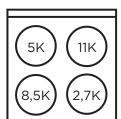

#### **BTUs**

**MODEL:** UGP-20V PC1 S/S

**OPERATION:** Natural gas (NG) -

A Propane (LPG)

conversion kit included

**DIMENSIONS:** H 38.5" x W 20" x D 22.3"

**WEIGHT:** 101.4 lbs / 46 kg

Sealed burners