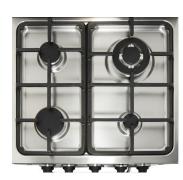

#### **FEATURES**

- Convection oven with waist-high broiler
- Elegant, modern design
- Continuous cast iron grate design
- Automatic electric spark ignition
- Oven light
- 2 adjustable heavy duty oven racks with 3 shelf positions
- 1.6 cu.ft oven capacity
- Broiler

#### **BTUs**

**MODEL:** UGP-20V PC1 S/S

**OPERATION:** Natural gas (NG) -

A Propane (LPG)

conversion kit included

**DIMENSIONS:** H 38.5" x W 20" x D 22.3"

**WEIGHT:** 101.4 lbs / 46 kg

Sealed burners