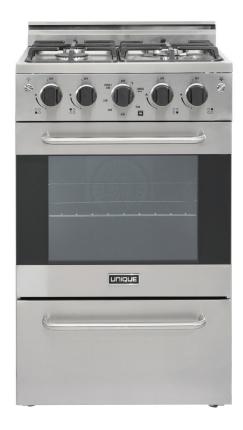

# 20" COMPACT CONVECTION GAS RANGE

Stainless convection gas range, that circulates heat for even distribution while the waist high broiler provides the option of intense searing. Cast-iron grates, sealed burners, automatic electric spark ignition and a compartment for extra storage for your pots and pans, all packed into a 20" range, make cooking and cleaning effortless.

#### **FEATURES**

- Convection oven with waist-high broiler
- Elegant, modern design
- Continuous cast iron grate design
- Automatic electric spark ignition
- Oven light
- 2 adjustable heavy duty oven racks with 3 shelf positions
- 1.6 cu.ft oven capacity
- Broiler

#### **BTUs**

**MODEL:** UGP-20V PC1 S/S

**OPERATION:** Natural gas (NG) -

A Propane (LPG)

conversion kit included

**DIMENSIONS:** H 38.5" x W 20" x D 22.3"

**WEIGHT:** 101.4 lbs / 46 kg

Sealed burners

Storage drawer

Modern knobs designed for cooktop & oven

Convection cooking