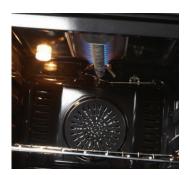

#### **FEATURES**

- Convection oven with waist-high broiler
- Elegant, modern design
- Continuous cast iron grate design
- Automatic electric spark ignition
- Oven light
- 2 adjustable heavy duty oven racks with 3 shelf positions
- 1.6 cu.ft oven capacity
- Broiler

Storage drawer

Modern knobs designed for cooktop & oven

Convection cooking