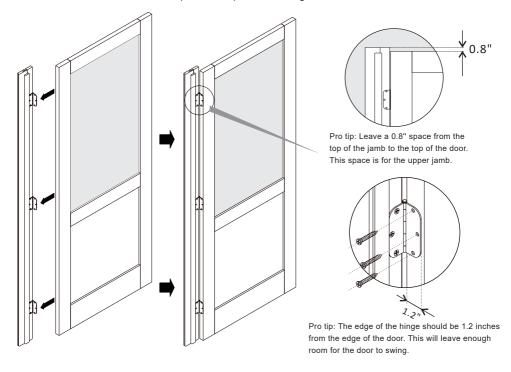

#### Step 1 Attach Door to Jamb

Start from Left Door. Need to Replicate Step 1 & 2 for Right Door