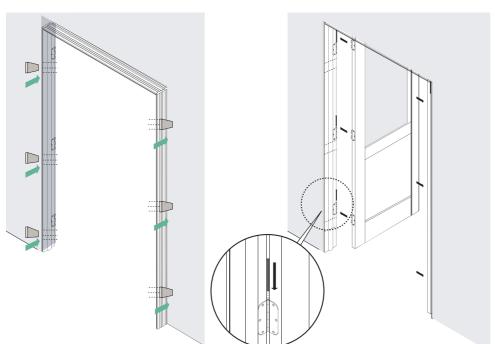

## Step ④ Install Jamb to the Opening, and Re-attach the Door

Step 2: Attach the doors

Step 1: Install the jamb

Step 3: Install the fixed door fixator

Step 4: Your French Door is ready