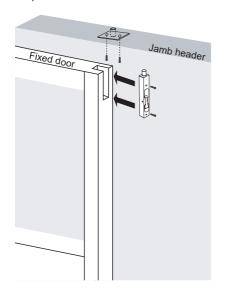

## Step ④ Install Jamb to the Opening, and Re-attach the Door

Step 2: Attach the doors

Step 1: Install the jamb

Step 3: Install the fixed door fixator

Step 4: Your French Door is ready