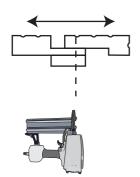

#### Step ② De-attach Door and Jamb

Our door frame need to trim the width to fit different wall thicknesses. Please adjust the frame to the desired width and secure it with a nail gun. Replicate this step for all 3 frames