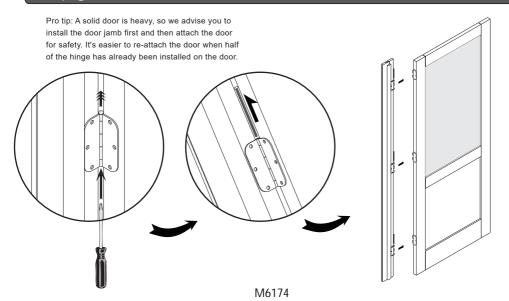

#### Step ② De-attach Door and Jamb

Our door frame need to trim the width to fit different wall thicknesses. Please adjust the frame to the desired width and secure it with a nail gun. Replicate this step for all 3 frames

## Step ④ Install Jamb to the Opening, and Re-attach the Door

Step 2: Attach the doors

Step 1: Install the jamb

Step 3: Install the fixed door fixator

Step 4: Your French Door is ready