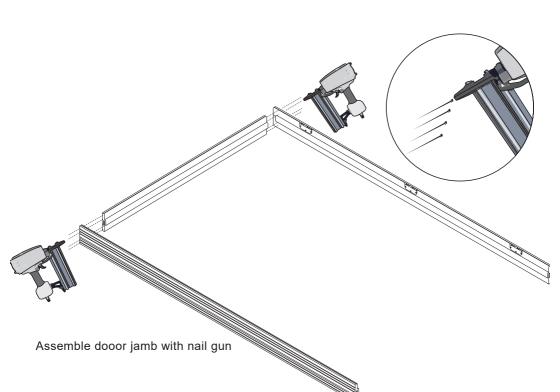

#### Step ② De-attach Door and Jamb

Our door frame need to trim the width to fit different wall thicknesses. Please adjust the frame to the desired width and secure it with a nail gun. Replicate this step for all 3 frames