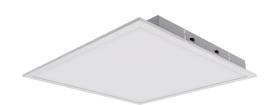

### **FIGURE A**

### **FEATURES**

Available in 2x2 and 2x4 sizes 3500K, 4000K, and 5000K CCT-select 3 wattage/lumen selections: 2x2: 20W (2100lm)/30W (3150lm)/40W (4200lm) 2x4: 30W (3150lm)/40W (4200lm)/50W (5250lm) 0-10V dimmable 120-277V driver