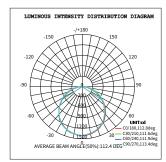

NTY**

5 Years

## **SPECIFICATIONS**

| KPN         | Family Name       | Size (FT) | Voltage (V) | Wattage (W) | Lumens (Lm)    | CCT (K)  | CRI (Ra) | Lifetime (Hrs) | Pallet QTY | US Stock |
|-------------|-------------------|-----------|-------------|-------------|----------------|----------|----------|----------------|------------|----------|
| K0000019488 | LED Backlit Panel | 2x2       | 120-277     | 20/30/40    | 2100/3150/4200 | 35/40/50 | 80       | 50000          | 96         | Yes      |
| K0000019489 | LED Backlit Panel | 2x4       | 120-277     | 30/40/50    | 3150/4200/5250 | 35/40/50 | 80       | 50000          | 48         | Yes      |



# LED BACKLIT PANEL CCT AND WATTAGE-SELECT

### **DIMENSIONS**

#### 2x2 FT



### 2x4 FT



### **OPTICS**

## 2x2 FT



### 2x4 FT