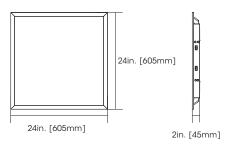

RoHS Damp location listed

## **FIGURE B**



## **WARRANTY**

5 Years

## **SPECIFICATIONS**

| KPN         | Family Name       | Size (FT) | Voltage (V) | Wattage (W) | Lumens (Lm)    | CCT (K)  | CRI (Ra) | Lifetime (Hrs) | Pallet QTY | US Stock |
|-------------|-------------------|-----------|-------------|-------------|----------------|----------|----------|----------------|------------|----------|
| K0000019488 | LED Backlit Panel | 2x2       | 120-277     | 20/30/40    | 2100/3150/4200 | 35/40/50 | 80       | 50000          | 96         | Yes      |
| K0000019489 | LED Backlit Panel | 2x4       | 120-277     | 30/40/50    | 3150/4200/5250 | 35/40/50 | 80       | 50000          | 48         | Yes      |



# LED BACKLIT PANEL CCT AND WATTAGE-SELECT

### **DIMENSIONS**

#### 2x2 FT



### 2x4 FT



### **OPTICS**

## 2x2 FT



### 2x4 FT