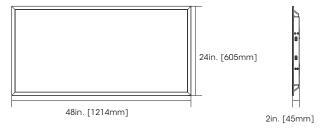

ation listed

## **FIGURE B**



## **WARRANTY**

5 Years

## **SPECIFICATIONS**

| KPN         | Family Name       | Size (FT) | Voltage (V) | Wattage (W) | Lumens (Lm)    | CCT (K)  | CRI (Ra) | Lifetime (Hrs) | Pallet QTY | US Stock |
|-------------|-------------------|-----------|-------------|-------------|----------------|----------|----------|----------------|------------|----------|
| K0000019488 | LED Backlit Panel | 2x2       | 120-277     | 20/30/40    | 2100/3150/4200 | 35/40/50 | 80       | 50000          | 96         | Yes      |
| K0000019489 | LED Backlit Panel | 2x4       | 120-277     | 30/40/50    | 3150/4200/5250 | 35/40/50 | 80       | 50000          | 48         | Yes      |



# LED BACKLIT PANEL CCT AND WATTAGE-SELECT

### **DIMENSIONS**

#### 2x2 FT



### 2x4 FT



### **OPTICS**

## 2x2 FT



### 2x4 FT