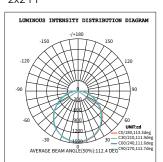

## **WARRANTY**

5 Years

## **SPECIFICATIONS**

| KPN         | Family Name       | Size (FT) | Voltage (V) | Wattage (W) | Lumens (Lm)    | CCT (K)  | CRI (Ra) | Lifetime (Hrs) | Pallet QTY | US Stock |
|-------------|-------------------|-----------|-------------|-------------|----------------|----------|----------|----------------|------------|----------|
| K0000019488 | LED Backlit Panel | 2x2       | 120-277     | 20/30/40    | 2100/3150/4200 | 35/40/50 | 80       | 50000          | 96         | Yes      |
| K0000019489 | LED Backlit Panel | 2x4       | 120-277     | 30/40/50    | 3150/4200/5250 | 35/40/50 | 80       | 50000          | 48         | Yes      |



# LED BACKLIT PANEL CCT AND WATTAGE-SELECT

### **DIMENSIONS**

#### 2x2 FT



### 2x4 FT



### **OPTICS**

## 2x2 FT



### 2x4 FT