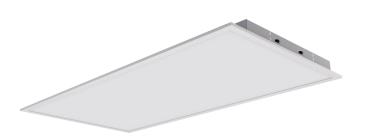

## **FIGURE B**

### **FEATURES**

Available in 2x2 and 2x4 sizes 3500K, 4000K, and 5000K CCT-select 3 wattage/lumen selections: 2x2: 20W (2100lm)/30W (3150lm)/40W (4200lm) 2x4: 30W (3150lm)/40W (4200lm)/50W (5250lm) 0-10V dimmable 120-277V driver