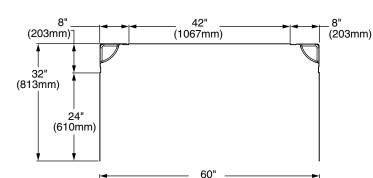

# Ovation® 5-Piece Bath Wall Set

Accommodates standard 60" x 30-32" x 59" alcoves
Glue-up installation

#### ☐ 2968BWT60 Bath Wall Set

- Glue-up installation
- Pre-measured walls adhere directly to greenboard
- Accommodates standard 60" (1524mm) x 30-32" (762-813mm) x 59" (1499mm) alcoves
- Trimmable side walls to fit 30-32" (762-813mm)
- 5-piece wall set (3 flat walls and 2 corner caddies) for easy maneuverability and installation
- Durable, high gloss, acrylic; easy soap and water clean-up
- Adhesive not included
- 10 Year Residential Limited Warranty

#### **Nominal Dimensions:**

60" wide x 32" deep x 72" height (1524 x 813 x 1829 mm)