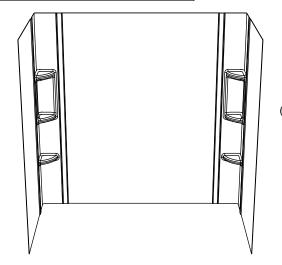

#### ☐ 2968BWT60 Bath Wall Set

- Glue-up installation
- Pre-measured walls adhere directly to greenboard
- Accommodates standard 60" (1524mm) x 30-32" (762-813mm) x 59" (1499mm) alcoves
- Trimmable side walls to fit 30-32" (762-813mm)
- 5-piece wall set (3 flat walls and 2 corner caddies) for easy maneuverability and installation
- Durable, high gloss, acrylic; easy soap and water clean-up
- Adhesive not included
- 10 Year Residential Limited Warranty