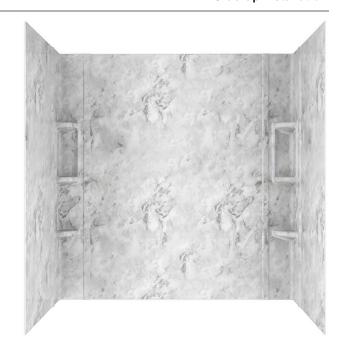

# Ovation® 5-Piece Bath Wall Set

Accommodates standard 60" x 30-32" x 59" alcoves
Glue-up installation

#### ☐ 2968BWT60 Bath Wall Set

- Glue-up installation
- Pre-measured walls adhere directly to greenboard
- Accommodates standard 60" (1524mm) x 30-32" (762-813mm) x 59" (1499mm) alcoves
- Trimmable side walls to fit 30-32" (762-813mm)
- 5-piece wall set (3 flat walls and 2 corner caddies) for easy maneuverability and installation
- Durable, high gloss, acrylic; easy soap and water clean-up
- Adhesive not included
- 10 Year Residential Limited Warranty

#### **Nominal Dimensions:**

60" wide x 32" deep x 72" height (1524 x 813 x 1829 mm)