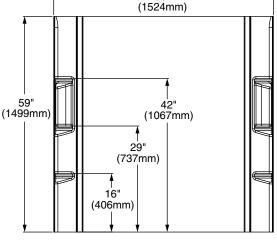

#### ☐ 2968BWT60 Bath Wall Set

- Glue-up installation
- Pre-measured walls adhere directly to greenboard
- Accommodates standard 60" (1524mm) x 30-32" (762-813mm) x 59" (1499mm) alcoves
- Trimmable side walls to fit 30-32" (762-813mm)
- 5-piece wall set (3 flat walls and 2 corner caddies) for easy maneuverability and installation
- Durable, high gloss, acrylic; easy soap and water clean-up
- Adhesive not included
- 10 Year Residential Limited Warranty

#### **Nominal Dimensions:**

60" wide x 32" deep x 72" height (1524 x 813 x 1829 mm)