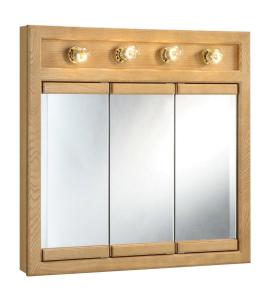

## Richland 4-Light Tri-View Wall Cabinet 30" Nutmeg Oak

## **SPECIFICATIONS**

MATERIAL CONSTRUCTION: Wood

ASSEMBLY REQUIRED:

TOOLS NEEDED FOR INSTALLATION: Electric Drill, Screwdriver

ASSEMBLED DIMENSIONS:  $30" H \times 30" L \times 5" D$ 

WEIGHT: 39 lbs.

NUMBER OF DOORS: 3

DOOR MATERIAL: Mirror

NUMBER OF SHELVES: 2

ADJUSTABLE SHELVES: No

SHELF MAX WEIGHT CAPACITY: 10 lbs.

SHELF WIDTH: 28.7"

SHELFTHICKNESS: 0.47"

SHELF MATERIAL: Particle Board

FACE FRAME MATERIAL: Oak

SIDES MATERIAL: MDF

BOTTOM MATERIAL: Particle Board

BACK PANEL MATERIAL: MDF

BACK BRACE MATERIAL: MDF

GLASS STYLE: Beveled Edges

LIGHTED: Yes

OTY OF LAMPS: 4

POWER SOURCE: AC/DC