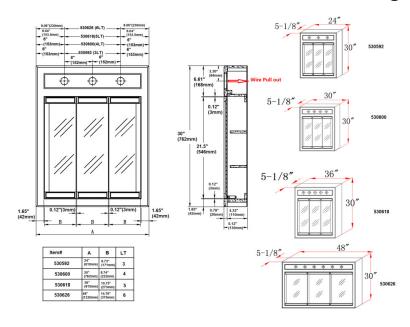

## **SPECIFICATIONS**

MATERIAL CONSTRUCTION: Wood

ASSEMBLY REQUIRED:

TOOLS NEEDED FOR INSTALLATION: Electric Drill, Screwdriver

ASSEMBLED DIMENSIONS:  $30" H \times 30" L \times 5" D$ 

WEIGHT: 39 lbs.

NUMBER OF DOORS: 3