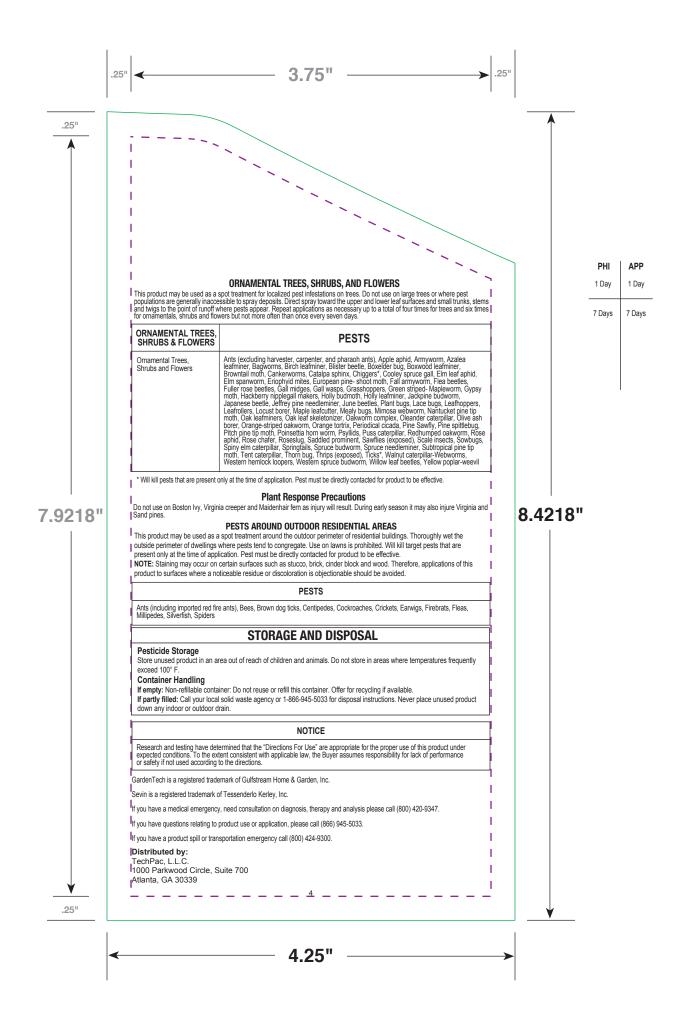

### **BASE LABEL**

| CCL | Description: 1.33 Gallon Back ECL 2019   | 9 r.2 r.2                      | NOTES                       | LEGEND                                                  |
|-----|------------------------------------------|--------------------------------|-----------------------------|---------------------------------------------------------|
|     | Supplied for: Contract Packaging         | File No.: T01618               | Measurements are in inches. | Copy Image Area Base Cut/Fold Lines Book Cut/Fold Lines |
|     | Finished Size: 8.4218" (H) x 5.4712" (W) | Supercedes: N/A                |                             |                                                         |
|     | <b>Date:</b> 2 / 27 / 19                 | Supplied By: CCL Label Memphis |                             |                                                         |
|     | Application: Illustrator CS6             | Prepared By: JW                |                             |                                                         |