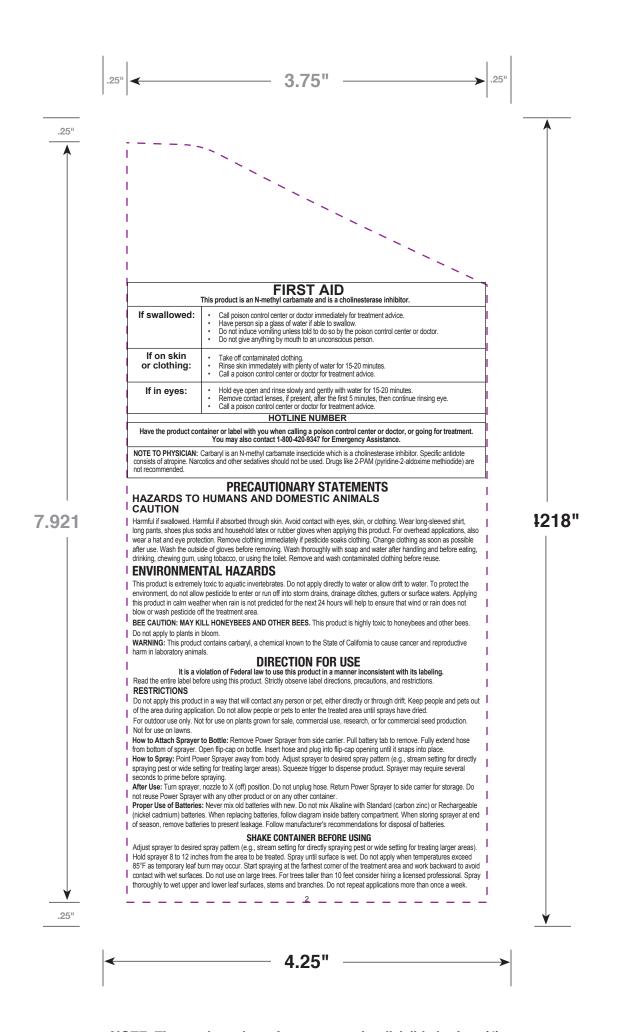

## BOOKLET PAGES (Left Side)

NOTE: The total number of pages must be divisible by four (4). The maximum number of pages for this book is forty (40).

# BOOKLET PAGES (Right Side)

NOTE: The total number of pages must be divisible by four (4). The maximum number of pages for this book is forty (40).

# BOOKLET PAGES (Left Side)

NOTE: The total number of pages must be divisible by four (4). The maximum number of pages for this book is forty (40).