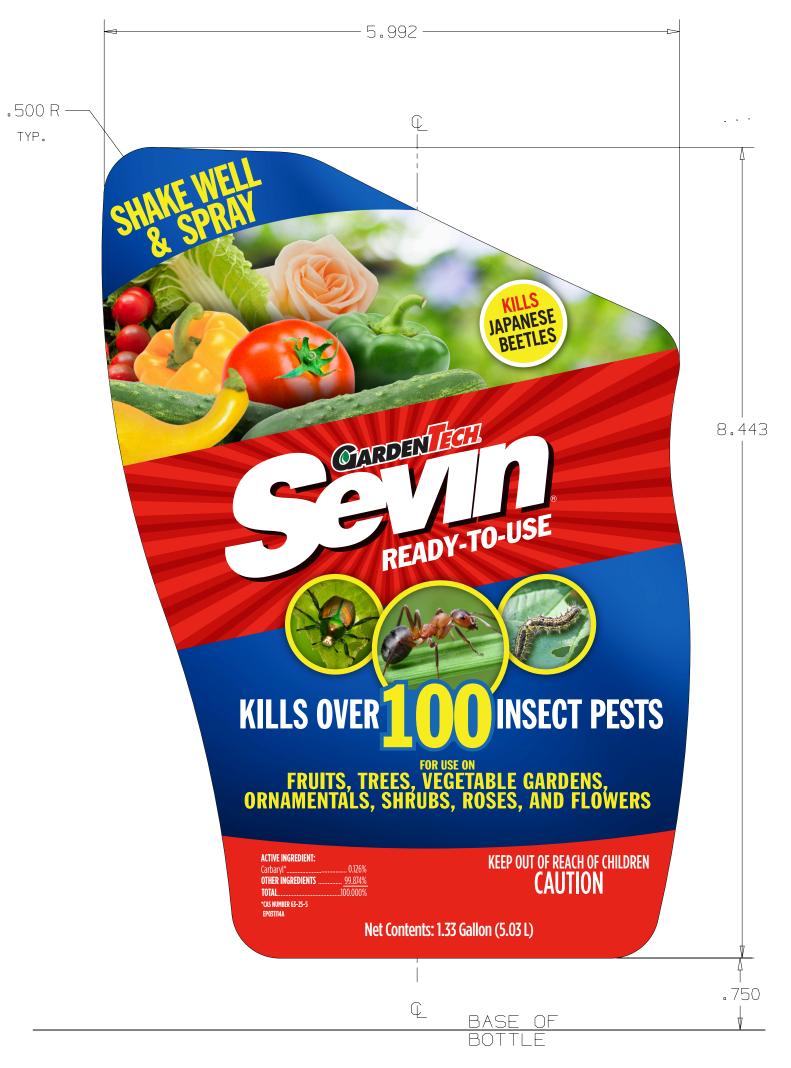

FLAT PATTERN FOR DECORATION AREA (FRONT SIDE)

> DRAWN BY CUSTOMER CENTRAL GARDEN & PET KENT DESCRIPTION 15N0V18 1.33 GALLON MATERIAL HDPE C/ OBLONG DWG. SIZE В COMMERCIAL DEVELOPMENT CAD SILGAN 1854 SHACKLEFORD COURT NX10 SUIT 425 NORCROSS, GA 30093 SCALE www.silganplastics.com FULL SURF. AREA 08686-18-B LABEL DWG

362.16 IN2

ALL MATERIAL ENCLOSED ARE PRIVATE & CONFIDENTIAL& ARE THE PROPERTY OF SILGAN PLASTICS CORPORATION. ANY UNAUTHORIZED USE, DISCLOSURE, COPYING, DISTRIBUTION OR TAKING ANY ACTION REGARDING THE CONTENT CONTAINED IN THESE DOCUMENTS IS STRICKLY PROHIBITED.