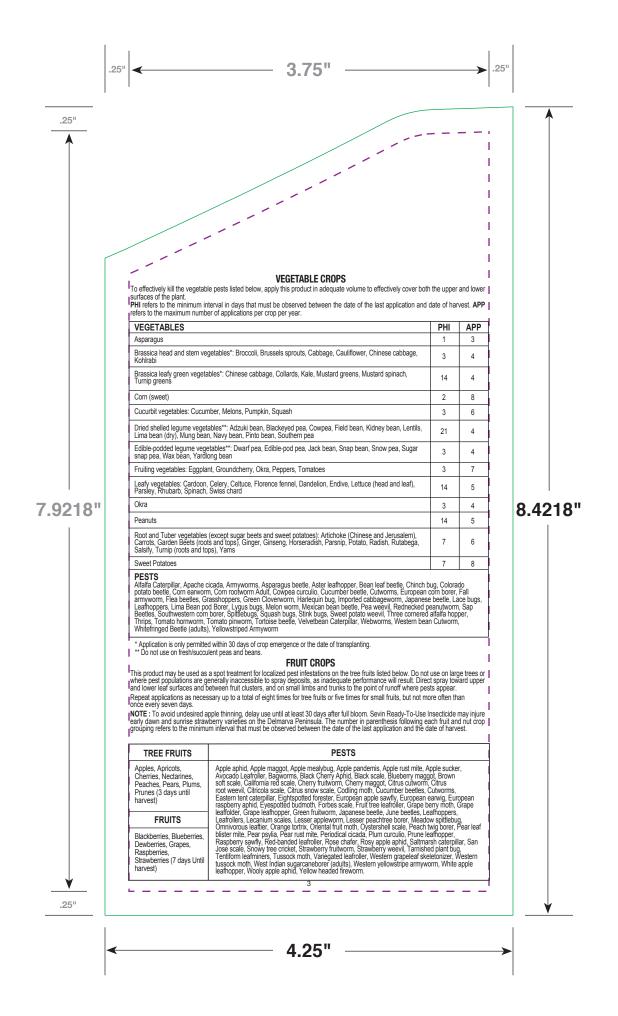

### **BASE LABEL**

| CCL | Description: 1.33 Gallon Back ECL 2019   | 9 r.2 r.2                      | NOTES                       | LEGEND                                                  |
|-----|------------------------------------------|--------------------------------|-----------------------------|---------------------------------------------------------|
|     | Supplied for: Contract Packaging         | File No.: T01618               | Measurements are in inches. | Copy Image Area Base Cut/Fold Lines Book Cut/Fold Lines |
|     | Finished Size: 8.4218" (H) x 5.4712" (W) | Supercedes: N/A                |                             |                                                         |
|     | <b>Date:</b> 2 / 27 / 19                 | Supplied By: CCL Label Memphis |                             |                                                         |
|     | Application: Illustrator CS6             | Prepared By: JW                |                             |                                                         |