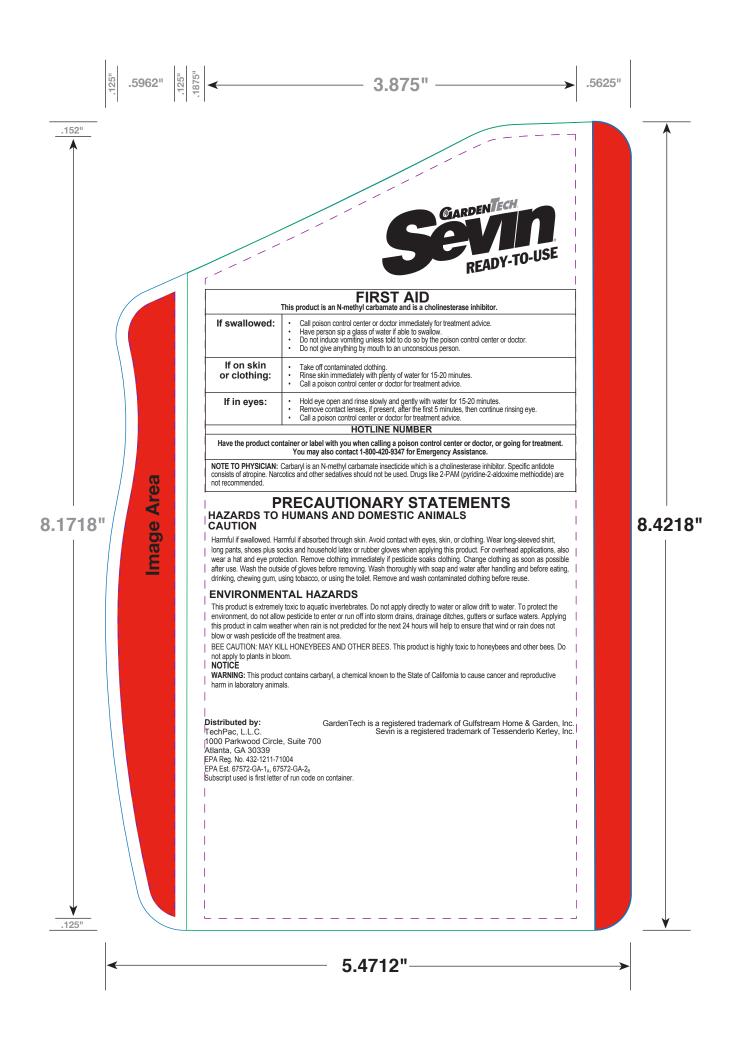

### **BASE LABEL**

| CCL | Description: 1.33 Gallon Back ECL 2019   | 9 r.2 r.2                      | NOTES                       | LEGEND                                                  |
|-----|------------------------------------------|--------------------------------|-----------------------------|---------------------------------------------------------|
|     | Supplied for: Contract Packaging         | File No.: T01618               | Measurements are in inches. | Copy Image Area Base Cut/Fold Lines Book Cut/Fold Lines |
|     | Finished Size: 8.4218" (H) x 5.4712" (W) | Supercedes: N/A                |                             |                                                         |
|     | <b>Date:</b> 2 / 27 / 19                 | Supplied By: CCL Label Memphis |                             |                                                         |
|     | Application: Illustrator CS6             | Prepared By: JW                |                             |                                                         |