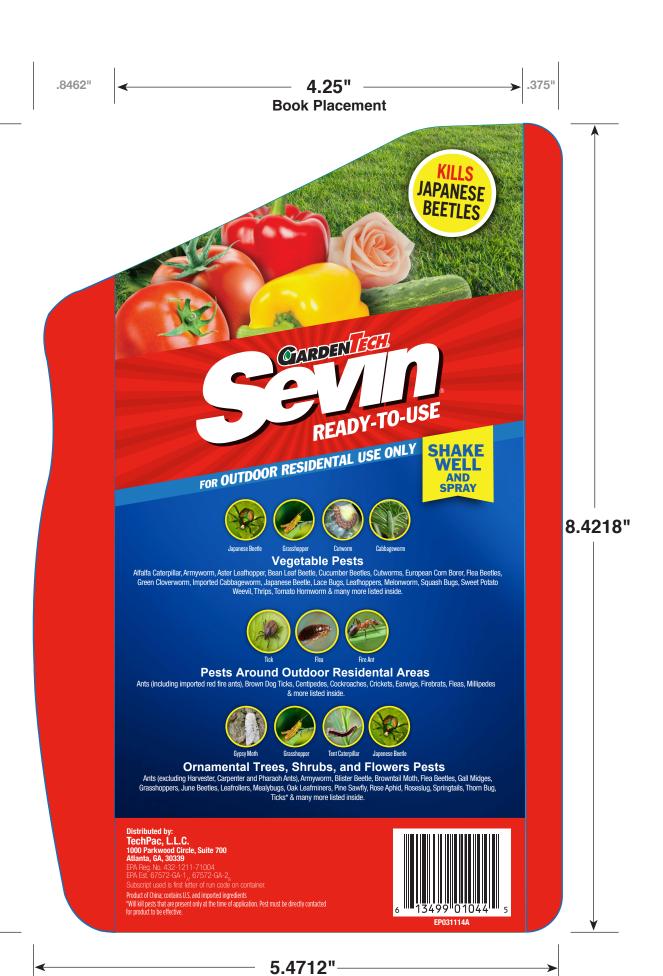

#### CONSTRUCTION

|     | Description: 1.33 Gallon Back ECL 2019 r.2 |                                | NOTES                       | LEGEND                               |
|-----|--------------------------------------------|--------------------------------|-----------------------------|--------------------------------------|
| CCL | Supplied for: Contract Packaging           | File No.: T01618               | Measurements are in inches. | Copy Image Area  Base Cut/Fold Lines |
|     | Finished Size: 8.4218" (H) x 5.4712" (W)   | Supercedes: N/A                |                             |                                      |
|     | <b>Date:</b> 2 / 27 / 19                   | Supplied By: CCL Label Memphis |                             |                                      |
|     | Application: Illustrator CS6               | Prepared By: JW                |                             | Book Cut/Fold Lines                  |