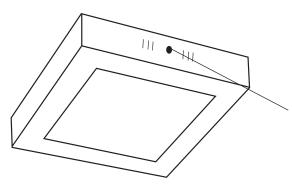

## TO INSTALL

- **1.** Cut the power for the fixture being replaced.
- **2.** Remove screws connecting the mounting bracket to the light.

- **3.** Install mounting bracket to the ceiling using the hardware provided.
- **4.** Install the fixture and connect fixture back to the mounting bracket