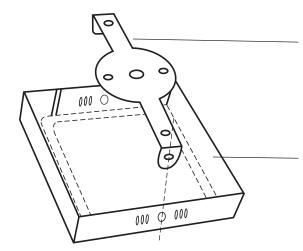

## TO INSTALL

- **1.** Cut the power for the fixture being replaced.
- **2.** Remove screws connecting the mounting bracket to the light.

- **3.** Install mounting bracket to the ceiling using the hardware provided.
- **4.** Install the fixture and connect fixture back to the mounting bracket