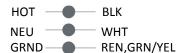

## **ELECTRICAL CONNECTIONS**

- a. Connect the black wire to line
- b. Connect the white wire to neutral
- c. Connect the green or green/yellow wire to ground