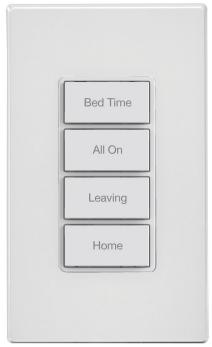

### Scenes and Activities

Create custom lighting scenes to set the perfect mood and environment. Easily capture a scene for one-touch recall. Make sure all lights are off when leaving your home.

Multi-button control is perfect for entryways and bedrooms to control room scenes or whole house lighting activities with the press of a button.

- Use custom room scenes or activities to control devices across the home
- Enact All Off, Movie Time, Party Mode, Food Prep, Clean-Up, Game Night, and more
- Control scenes and activities from anywhere using the My Leviton app
- Engraved buttons available in all 6 color options can be designed and ordered through the My Leviton app\*

#### DW4BC

Decora Smart Wi-Fi 4-Button Controller shown with optional engraved buttons\*

٦