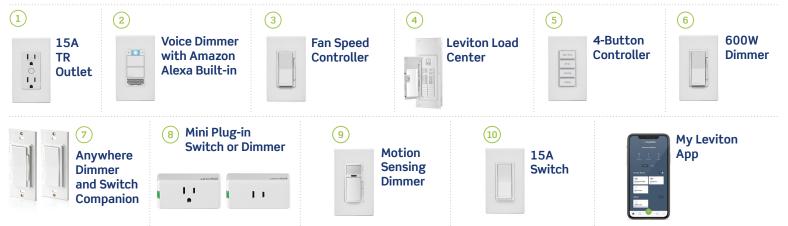

## A Solution for Every Room and Home

My Leviton and Decora Smart Wi-Fi offers a full portfolio of connected lighting and load control devices so any home, new or old, can be a smart home. The collection includes dimmers, switches, smart plugs, fan controllers, outlets, motion sensing, and options for homes that may not have neutral wiring.

Start small with a smart switch to automate your porch light so you never come home to a dark house, or go larger and outfit a room or your entire home. Expand the system at any time, making this the ideal solution to meet your smart home lighting and load control needs.

# **Custom Lighting**

Simplify lighting control with a smart dimmer to set the lights the way you want to match your lifestyle.

My Leviton plus Decora Smart equals best-in-class dimming options for both newer and older homes.

### Scenes and Activities

Create custom lighting scenes to set the perfect mood and environment. Easily capture a scene for one-touch recall. Make sure all lights are off when leaving your home.

Multi-button control is perfect for entryways and bedrooms to control room scenes or whole house lighting activities with the press of a button.

### Motion Controlled Lighting

The Motion Sensing Dimmer automatically turns connected lights on and off based on motion. At night, lights can be set to come on at a lower level, such as in a kitchen, or you can use the built-in Guide Light feature to provide soft illumination in the dark, perfect for bathrooms and walk-in closets.

### Control Where You Need It

Dimmer and Switch Companions are for use in 3-way or multi-way applications where the same set of lights are being controlled from two or more different locations such as the top and bottom of a staircase, a long hallway, or open areas with multiple entrances. Wired and wire-free options are available.