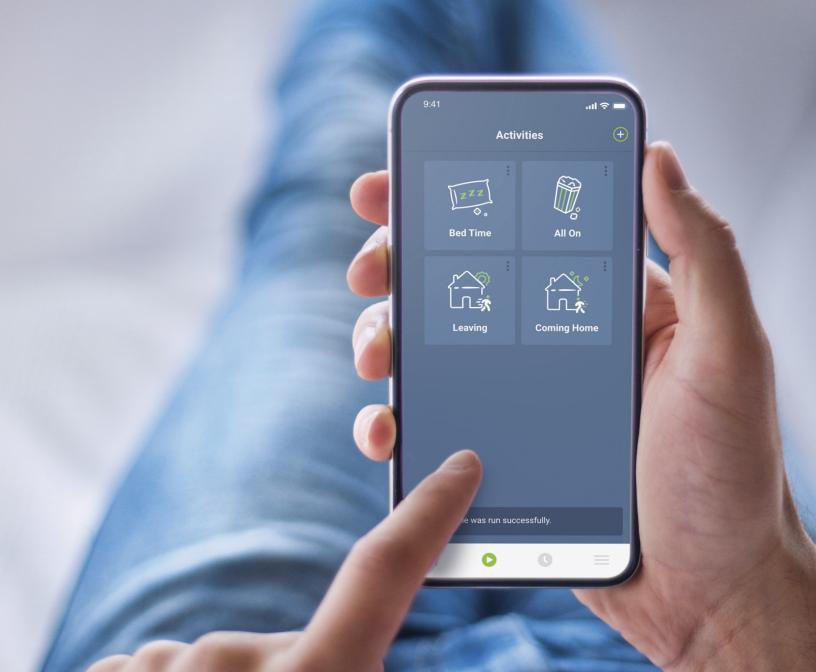

## My Leviton App

Manage your whole home – capture room scenes, customize lighting settings such as fade rates, and enjoy convenient remote control of devices and activities.

#### Set Schedules

• Use the app to easily create schedules that turn lights on and off throughout the day

#### Control Individual Devices or Rooms

- Control lights, fans, and plug loads from anywhere
- Brighten a light fixture or quickly turn on an entire room

#### Simplify Automation

- Activities like "Movie Time" or "Game Night" make adjusting home lighting quick and easy
- Use your Voice, App, or 4-Button Controller to control devices and lighting scenes