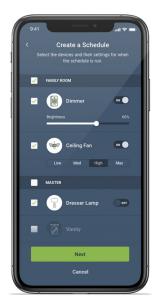

#### Set Schedules

• Use the app to easily create schedules that turn lights on and off throughout the day

#### Control Individual Devices or Rooms

- Control lights, fans, and plug loads from anywhere
- Brighten a light fixture or quickly turn on an entire room

#### Simplify Automation

- Activities like "Movie Time" or "Game Night" make adjusting home lighting quick and easy
- Use your Voice, App, or 4-Button Controller to control devices and lighting scenes