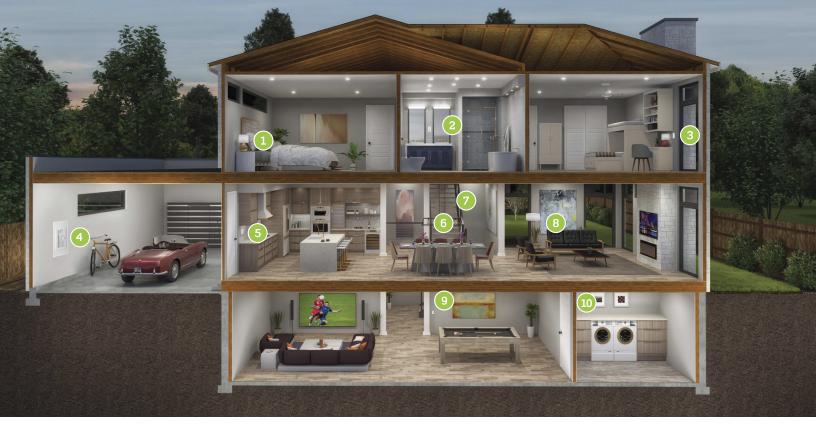

## A Solution for Every Room and Home

My Leviton and Decora Smart Wi-Fi offers a full portfolio of connected lighting and load control devices so any home, new or old, can be a smart home. The collection includes dimmers, switches, smart plugs, fan controllers, outlets, motion sensing, and options for homes that may not have neutral wiring.

Start small with a smart switch to automate your porch light so you never come home to a dark house, or go larger and outfit a room or your entire home. Expand the system at any time, making this the ideal solution to meet your smart home lighting and load control needs.

# **Custom Lighting**

Simplify lighting control with a smart dimmer to set the lights the way you want to match your lifestyle.

My Leviton plus Decora Smart equals best-in-class dimming options for both newer and older homes.

### Scenes and Activities

Create custom lighting scenes to set the perfect mood and environment. Easily capture a scene for one-touch recall. Make sure all lights are off when leaving your home.

Multi-button control is perfect for entryways and bedrooms to control room scenes or whole house lighting activities with the press of a button.

### Motion Controlled Lighting

The Motion Sensing Dimmer automatically turns connected lights on and off based on motion. At night, lights can be set to come on at a lower level, such as in a kitchen, or you can use the built-in Guide Light feature to provide soft illumination in the dark, perfect for bathrooms and walk-in closets.

### Control Where You Need It

Dimmer and Switch Companions are for use in 3-way or multi-way applications where the same set of lights are being controlled from two or more different locations such as the top and bottom of a staircase, a long hallway, or open areas with multiple entrances. Wired and wire-free options are available.