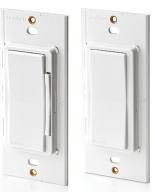

# **Custom Lighting**

Simplify lighting control with a smart dimmer to set the lights the way you want to match your lifestyle.

My Leviton plus Decora Smart equals best-in-class dimming options for both newer and older homes.

- Full range dimming performance with custom settings in the My Leviton app for preset lighting levels, fade rates, bulb types and more
- Schedule lights to dim/brighten or turn on/off at specific times or based on sunrise/sunset; use vacation mode to randomize lighting for a lived-in look when away from home