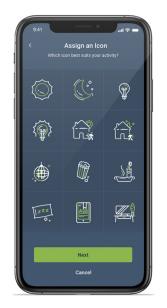

### Scenes and Activities

Create custom lighting scenes to set the perfect mood and environment. Easily capture a scene for one-touch recall. Make sure all lights are off when leaving your home.

Multi-button control is perfect for entryways and bedrooms to control room scenes or whole house lighting activities with the press of a button.

- Use custom room scenes or activities to control devices across the home
- Enact All Off, Movie Time, Party Mode, Food Prep, Clean-Up, Game Night, and more
- Control scenes and activities from anywhere using the My Leviton app
- Engraved buttons available in all 6 color options can be designed and ordered through the My Leviton app\*