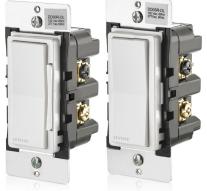

D26HD 600W Dimmer (2nd Gen)

**DWVAA** Voice Dimmer with Amazon Alexa Built-in

**DN6HD\*** 600W No-Neutral Dimmer

\*Requires a MLWSB Decora Smart Wi-Fi Bridge to enable smart features