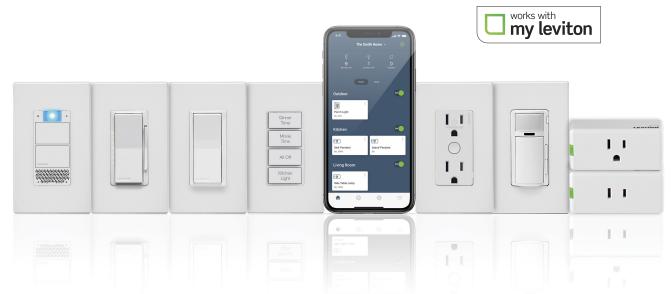

## A Solution for Every Room and Home

My Leviton and Decora Smart Wi-Fi offers a full portfolio of connected lighting and load control devices so any home, new or old, can be a smart home. The collection includes dimmers, switches, smart plugs, fan controllers, outlets, motion sensing, and options for homes that may not have neutral wiring.

Start small with a smart switch to automate your porch light so you never come home to a dark house, or go larger and outfit a room or your entire home. Expand the system at any time, making this the ideal solution to meet your smart home lighting and load control needs.

## My Leviton App

Manage your whole home – capture room scenes, customize lighting settings such as fade rates, and enjoy convenient remote control of devices and activities.