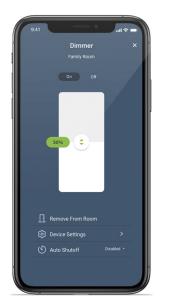

#### Control Individual Devices or Rooms

- Control lights, fans, and plug loads from anywhere
- Brighten a light fixture or quickly turn on an entire room

- Full range dimming performance with custom settings in the My Leviton app for preset lighting levels, fade rates, bulb types and more
- Schedule lights to dim/brighten or turn on/off at specific times or based on sunrise/sunset; use vacation mode to randomize lighting for a lived-in look when away from home