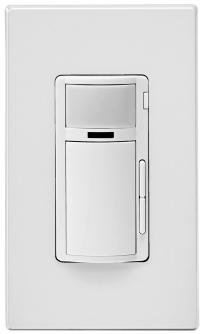

### Motion Controlled Lighting

The Motion Sensing Dimmer automatically turns connected lights on and off based on motion. At night, lights can be set to come on at a lower level, such as in a kitchen, or you can use the built-in Guide Light feature to provide soft illumination in the dark, perfect for bathrooms and walk-in closets.

- Motion control features are easily configured through the My Leviton app with no complex programming
- Full range dimming performance with custom settings for preset light levels, fade rates, and bulb types
- Supports both Occupancy and Vacancy modes of operation
- Use Room Occupancy Response to turn ON/OFF multiple Decora Smart Wi-Fi devices in a room based on motion
- Motion Snooze temporarily pauses motion detection for a selected amount of time
- Built-in ambient light sensing can prevent lights from turning on if there is already enough sunlight in the room

D2MSD Motion Sensing Dimmer

Wired and Wire-Free Companions