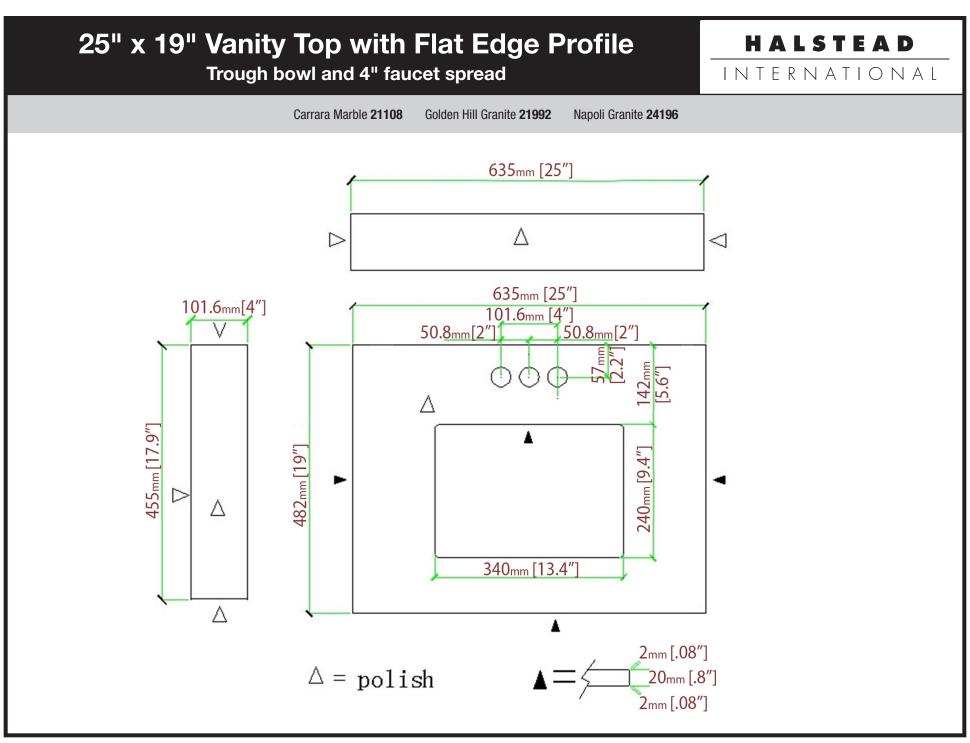

## 31" x 19" Vanity Top with Flat Edge Profile

### Trough bowl and 4" faucet spread

Carrara Marble **22108** Golden Hill Granite **22992** 

en Hill Granite **22992** Napoli Granite **32196** 

The information contained in this drawing is the sole property of Halstead International. Any reproduction in part or whole without the written permission of Halstead International is prohibited. All dimensions are subject to change and variation without notice.

## HALSTEAD

INTERNATIONAL