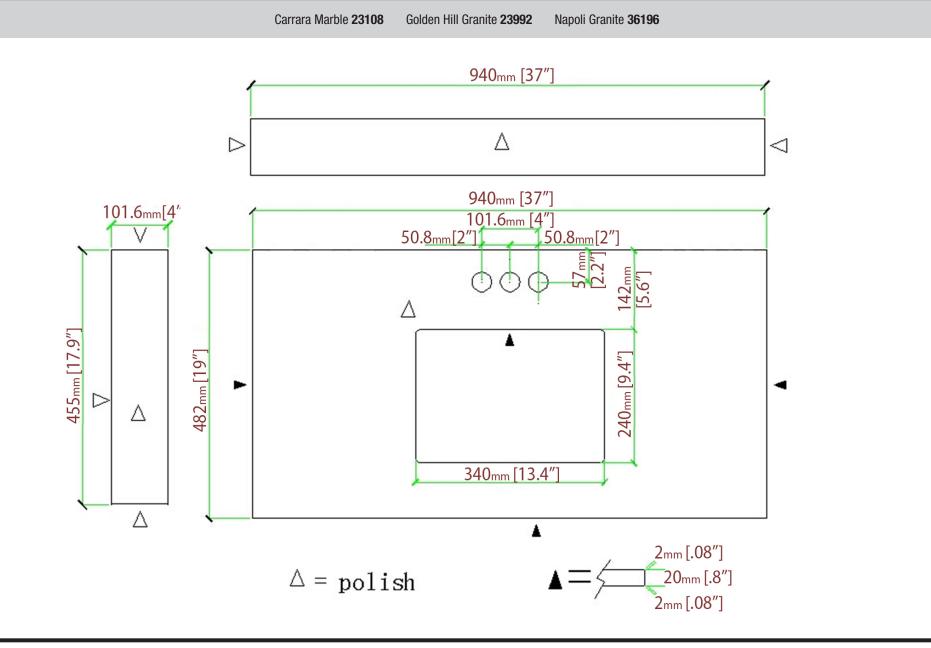

# 37" x 19" Vanity Top with Flat Edge Profile

### Trough bowl and 4" faucet spread

HALSTEAD

INTERNATIONAL

The information contained in this drawing is the sole property of Halstead International. Any reproduction in part or whole without the written permission of Halstead International is prohibited. All dimensions are subject to change and variation without notice.