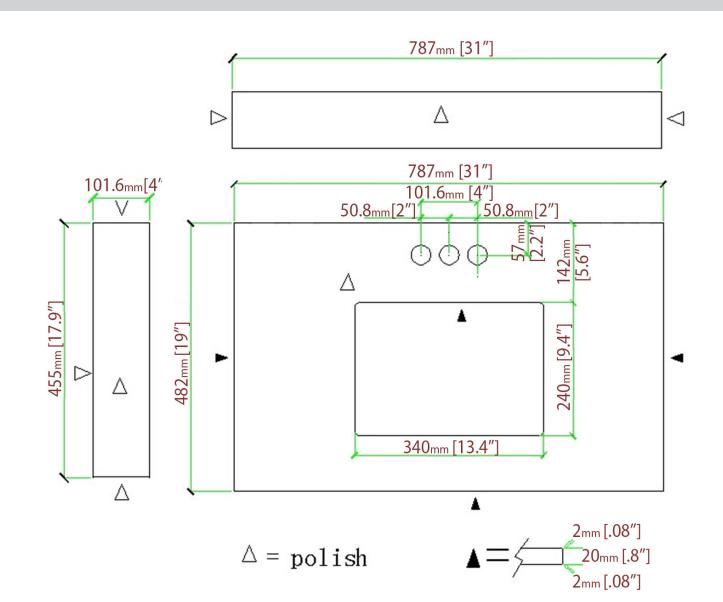

## 31" x 19" Vanity Top with Flat Edge Profile

### Trough bowl and 4" faucet spread

Carrara Marble **22108** Golden Hill Granite **22992** 

en Hill Granite **22992** Napoli Granite **32196** 

The information contained in this drawing is the sole property of Halstead International. Any reproduction in part or whole without the written permission of Halstead International is prohibited. All dimensions are subject to change and variation without notice.

## HALSTEAD

INTERNATIONAL