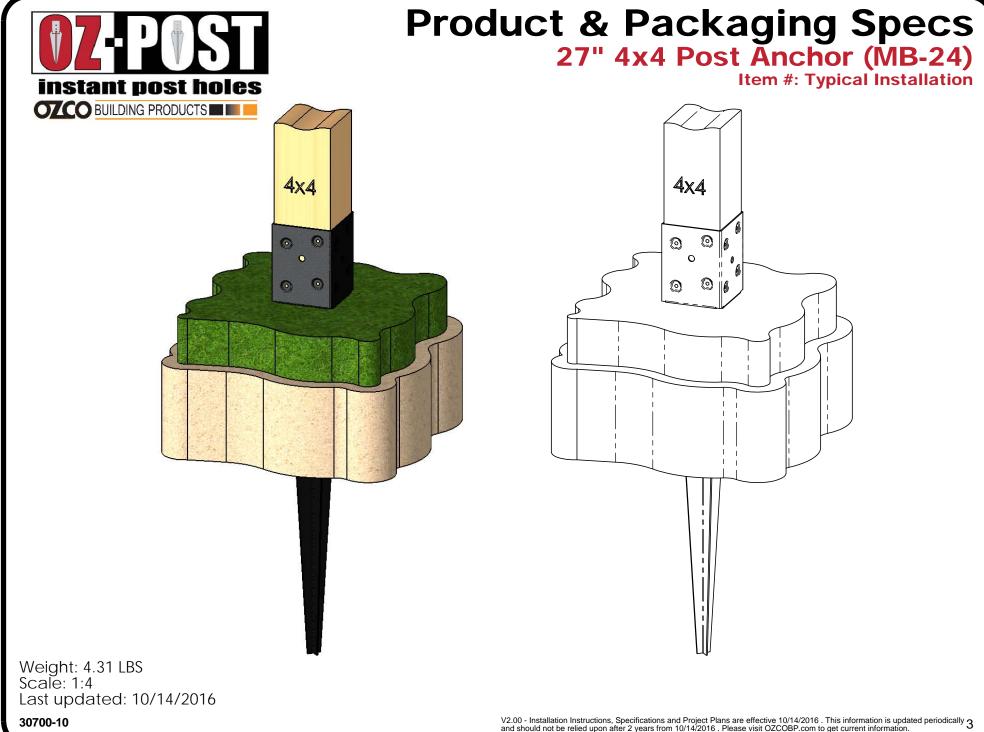

## Product & Packaging Specs 27" 4x4 Post Anchor (MB-24)

Item #: 30700

Weight: 4.31 LBS Scale: 1:4 Last updated: 10/14/2016

V2.00 - Installation Instructions, Specifications and Project Plans are effective 10/14/2016 . This information is updated periodically and should not be relied upon after 2 years from 10/14/2016 . Please visit OZCOBP.com to get current information.