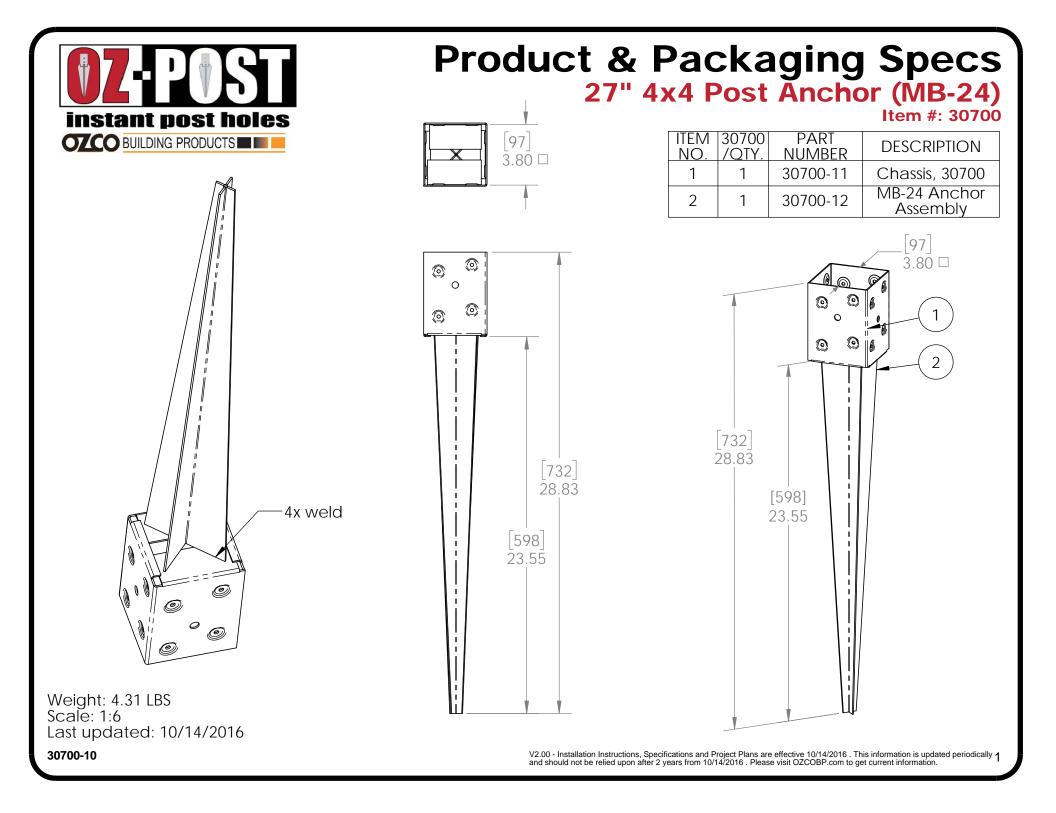

## Product & Packaging Specs 27" 4x4 Post Anchor (MB-24)

Item #: 30700

Weight: 4.31 LBS Scale: 1:4 Last updated: 10/14/2016

V2.00 - Installation Instructions, Specifications and Project Plans are effective 10/14/2016 . This information is updated periodically and should not be relied upon after 2 years from 10/14/2016 . Please visit OZCOBP.com to get current information.