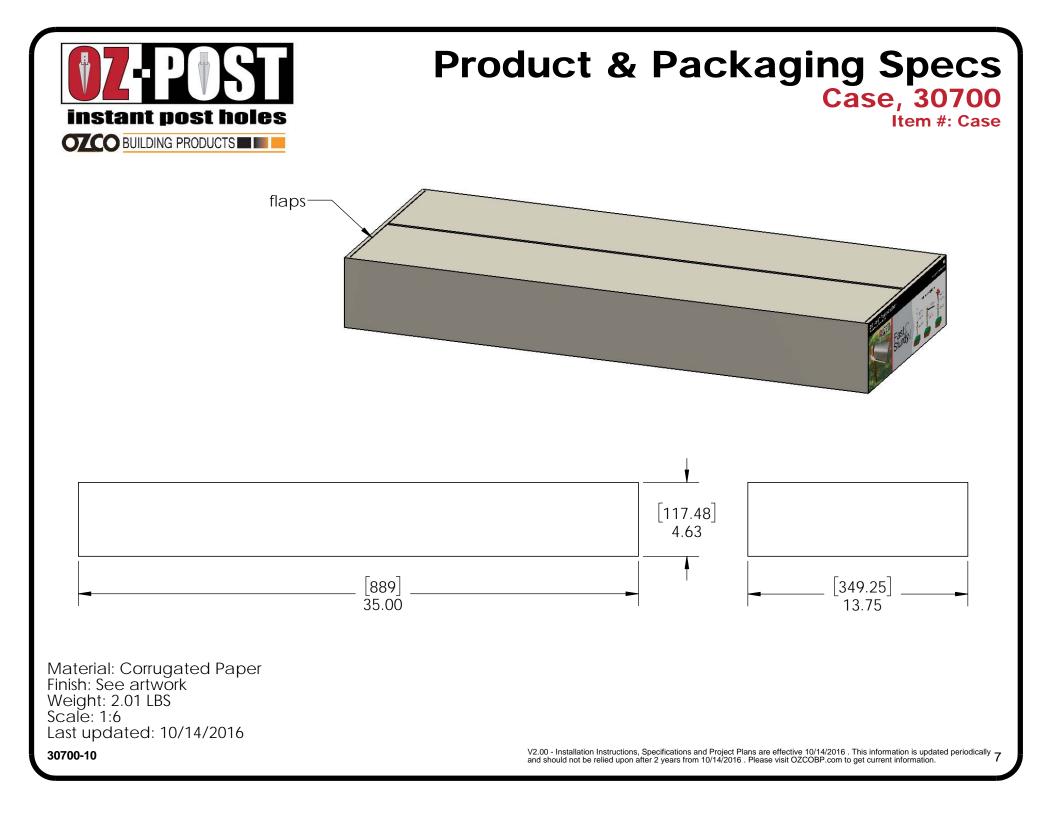

30700-10

Weight: 27.21 LBS Scale: 1:4 Last updated: 10/14/2016

30700-10

V2.00 - Installation Instructions, Specifications and Project Plans are effective 10/14/2016 . This information is updated periodically and should not be relied upon after 2 years from 10/14/2016 . Please visit OZCOBP.com to get current information.