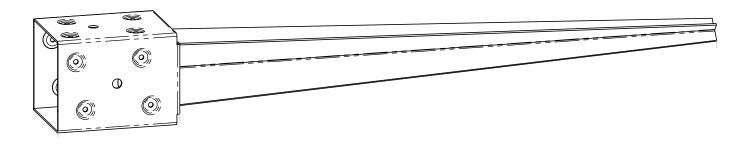

30700-10

Weight: 27.21 LBS Scale: 1:4 Last updated: 10/14/2016

30700-10

V2.00 - Installation Instructions, Specifications and Project Plans are effective 10/14/2016 . This information is updated periodically and should not be relied upon after 2 years from 10/14/2016 . Please visit OZCOBP.com to get current information.