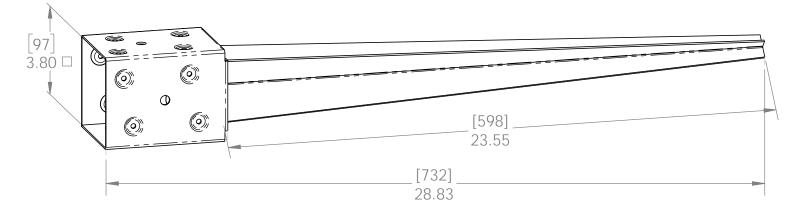

30700-10

Weight: 27.21 LBS Scale: 1:4 Last updated: 10/14/2016

30700-10

V2.00 - Installation Instructions, Specifications and Project Plans are effective 10/14/2016 . This information is updated periodically and should not be relied upon after 2 years from 10/14/2016 . Please visit OZCOBP.com to get current information.