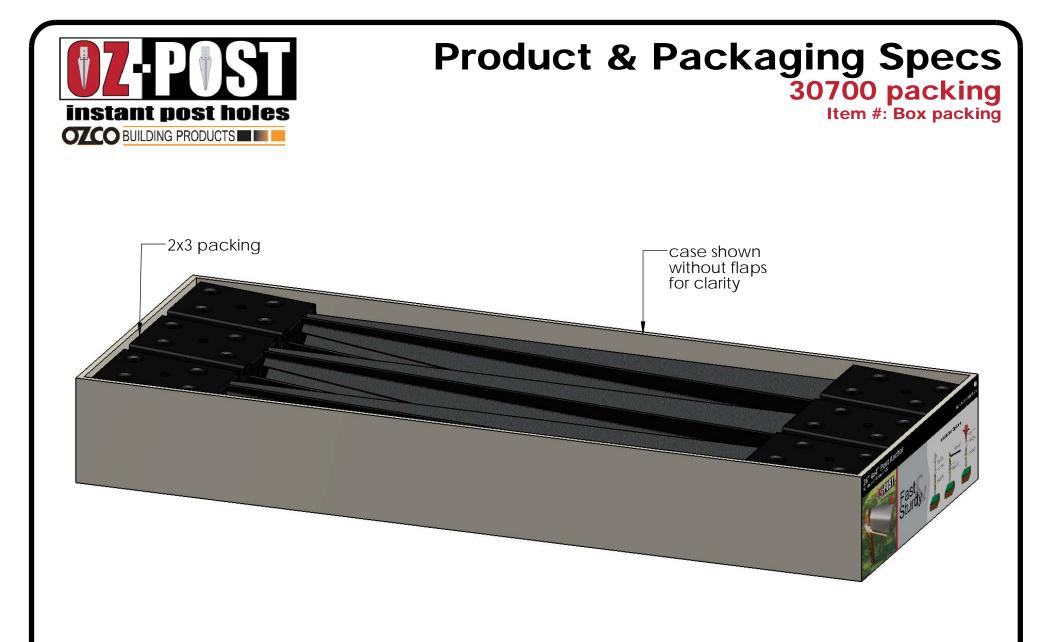

## **Product & Packaging Specs** 30700 packing Item #: Pallet packing

-Total number of cases: 12 Total number of pieces: 12x6=72 pieces on pallet B pallet

additional pallet packing instructions
plywood on top layer
strap to pallet
clear wrap around boxes