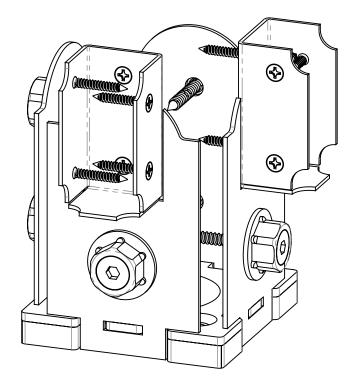

## **Rail Saddles**

56630

56631

56641 ( 2 per package) 1 shown

dimensions in [ ] are millimeters

filename: Installation Instructions, Rail Saddles

sheet 2 of 8

Monday, July 07, 2014 2:27:45 PM

filename: Installation Instructions, Rail Saddles

dimensions in [] are millimeters

Monday, July 07, 2014 2:27:45 PM

filename: Installation Instructions, Rail Saddles

dimensions in [ ] are millimeters

56630