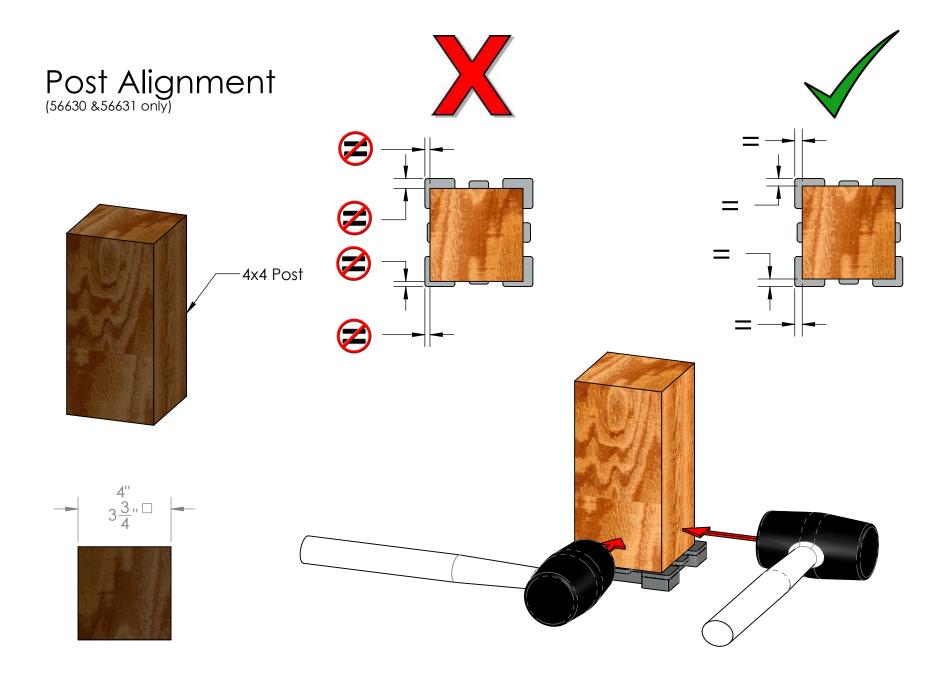

filename: Installation Instructions, Rail Saddles

dimensions in [] are millimeters

Monday, July 07, 2014 2:27:45 PM

filename: Installation Instructions, Rail Saddles

dimensions in [ ] are millimeters

56630