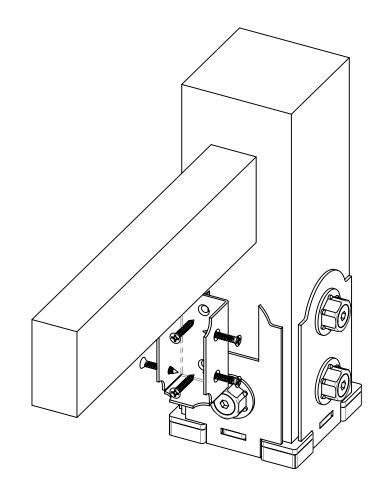

dimensions in [ ] are millimeters

sheet 5 of 8 Monday, July 07, 2014 2:27:45 PM filename: Installation Instructions, Rail Saddles

56631

dimensions in [ ] are millimeters

sheet 6 of 8 Monday, July 07, 2014 2:27:45 PM filename: Installation Instructions, Rail Saddles