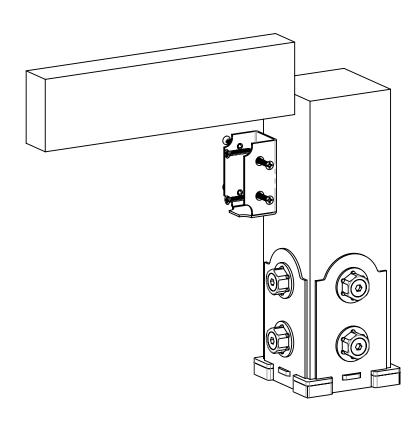

56641

single rail installation (shown with 56607 Post Base)

corner installation

inline installation

dimensions in [ ] are millimeters

sheet 7 of 8 Monday, July 07, 2014 2:27:45 PM filename: Installation Instructions, Rail Saddles