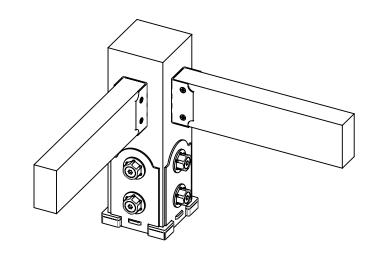

dimensions in [ ] are millimeters

sheet 5 of 8 Monday, July 07, 2014 2:27:45 PM filename: Installation Instructions, Rail Saddles

56631

dimensions in [ ] are millimeters

sheet 6 of 8 Monday, July 07, 2014 2:27:45 PM filename: Installation Instructions, Rail Saddles