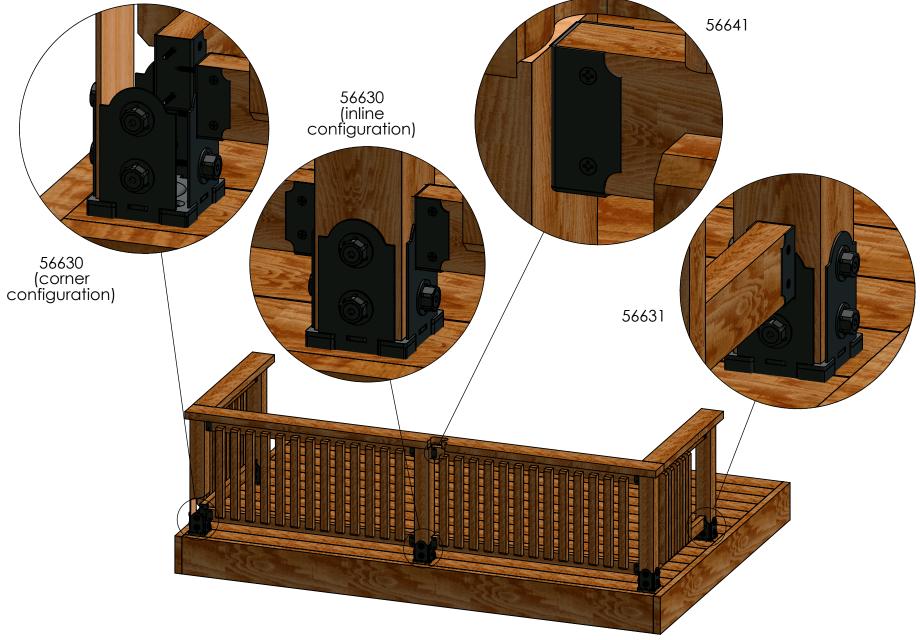

## **Rail Saddles**

56630

56631

56641 ( 2 per package) 1 shown

dimensions in [ ] are millimeters

filename: Installation Instructions, Rail Saddles

sheet 2 of 8

Monday, July 07, 2014 2:27:45 PM

## Project: Deck Railing

dimensions in [ ] are millimeters

Monday, July 07, 2014 2:27:45 PM