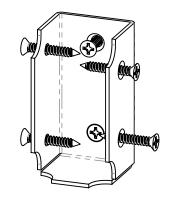

56641

single rail installation (shown with 56607 Post Base)

corner installation

inline installation

dimensions in [ ] are millimeters

sheet 7 of 8 Monday, July 07, 2014 2:27:45 PM filename: Installation Instructions, Rail Saddles