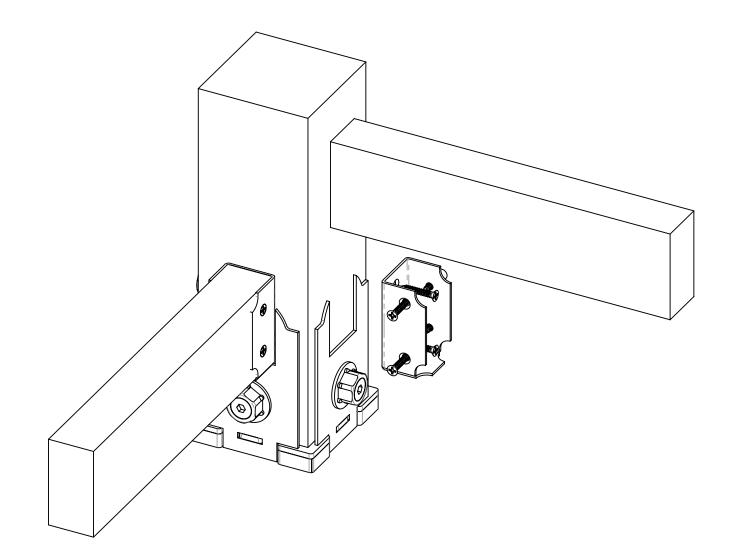

dimensions in [ ] are millimeters

sheet 5 of 8 Monday, July 07, 2014 2:27:45 PM filename: Installation Instructions, Rail Saddles

56631

dimensions in [ ] are millimeters

sheet 6 of 8 Monday, July 07, 2014 2:27:45 PM filename: Installation Instructions, Rail Saddles