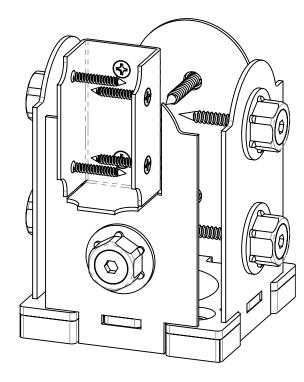

dimensions in [ ] are millimeters

sheet 5 of 8 Monday, July 07, 2014 2:27:45 PM filename: Installation Instructions, Rail Saddles

56631

dimensions in [ ] are millimeters

sheet 6 of 8 Monday, July 07, 2014 2:27:45 PM filename: Installation Instructions, Rail Saddles