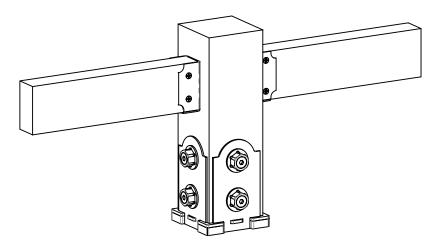

dimensions in [ ] are millimeters

sheet 5 of 8 Monday, July 07, 2014 2:27:45 PM filename: Installation Instructions, Rail Saddles

56631

dimensions in [ ] are millimeters

sheet 6 of 8 Monday, July 07, 2014 2:27:45 PM filename: Installation Instructions, Rail Saddles