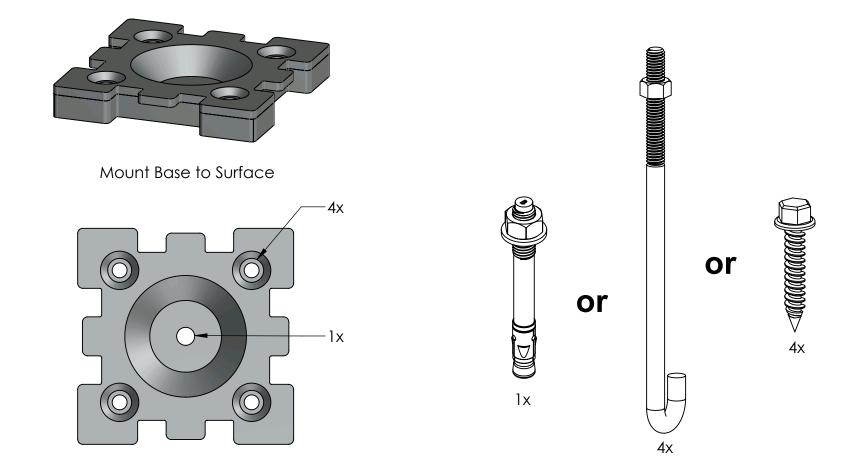

## **Rail Saddles**

56630

56631

56641 ( 2 per package) 1 shown

dimensions in [ ] are millimeters

filename: Installation Instructions, Rail Saddles

sheet 2 of 8

Monday, July 07, 2014 2:27:45 PM