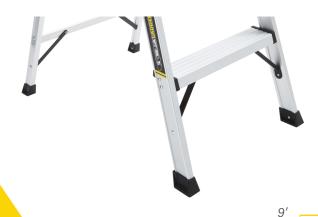

## **SEE AND FEEL THE DIFFERENCE**

The all-new super light 4.5 ft Aluminum Hybrid is strong, easy to transport, and can be opened and closed with one hand. The built-in project top is perfect for paint, tools, or hardware. With a slim fold design measured at 4 in. deep, the 4.5 ft Aluminum Hybrid offers the convenience of a compact step stool with the benefits of a traditional step ladder and work platform.

## **INNOVATION**

Dual platform top steps open and close with one hand to give you 3X the step depth of ordinary ladders

## **SAFETY**

Non-slip tread and oversized non-marring feet improve stability