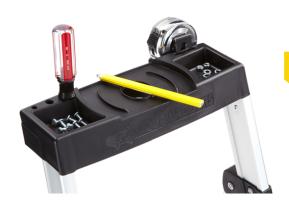

## **SEE AND FEEL THE DIFFERENCE**

The all-new super light 4.5 ft Aluminum Hybrid is strong, easy to transport, and can be opened and closed with one hand. The built-in project top is perfect for paint, tools, or hardware. With a slim fold design measured at 4 in. deep, the 4.5 ft Aluminum Hybrid offers the convenience of a compact step stool with the benefits of a traditional step ladder and work platform.