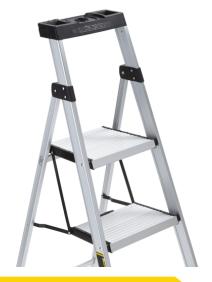

## **SEE AND FEEL THE DIFFERENCE**

The all-new super light 4.5 ft Aluminum Hybrid is strong, easy to transport, and can be opened and closed with one hand. The built-in project top is perfect for paint, tools, or hardware. With a slim fold design measured at 4 in. deep, the 4.5 ft Aluminum Hybrid offers the convenience of a compact step stool with the benefits of a traditional step ladder and work platform.

## **SPECIFICATIONS**

Duty Rating: 250lbs ANSI Type I

**Open Dimensions:** 30.5"L x 20.75"W x 51.5"H **Folded Dimensions:** 4"L x 20.75"W x 56.5"H

**Top Platform:** 10" x 13"

Weight: 11.2lbs

**Online SKU:** 206754218