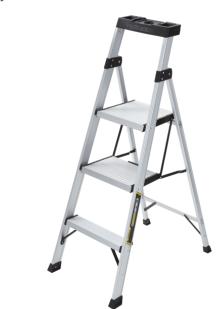

## **SEE AND FEEL THE DIFFERENCE**

The all-new super light 4.5 ft Aluminum Hybrid is strong, easy to transport, and can be opened and closed with one hand. The built-in project top is perfect for paint, tools, or hardware. With a slim fold design measured at 4 in. deep, the 4.5 ft Aluminum Hybrid offers the convenience of a compact step stool with the benefits of a traditional step ladder and work platform.

## **SPECIFICATIONS**

Duty Rating: 250lbs ANSI Type I

**Open Dimensions:** 30.5"L x 20.75"W x 51.5"H **Folded Dimensions:** 4"L x 20.75"W x 56.5"H

**Top Platform:** 10" x 13"

Weight: 11.2lbs

**Online SKU:** 206754218