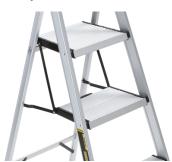

## **INNOVATION**

Dual platform top steps open and close with one hand to give you 3X the step depth of ordinary ladders