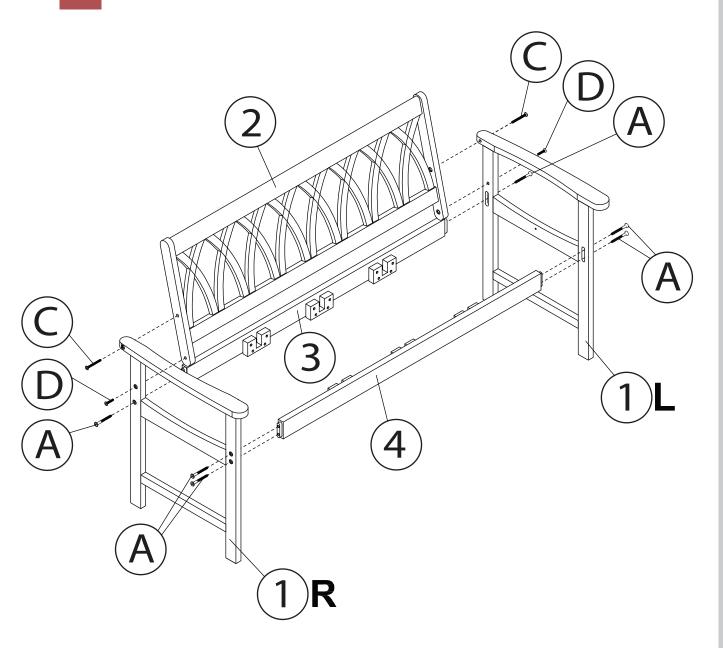

## north beam "

2

Please check contents before assembly. If any items are missing or damaged, do not take the unit back to the store. Call (775) 629-5029 or email: service@merryproducts.com for customer service and we will save you time by correcting any problems directly for you.