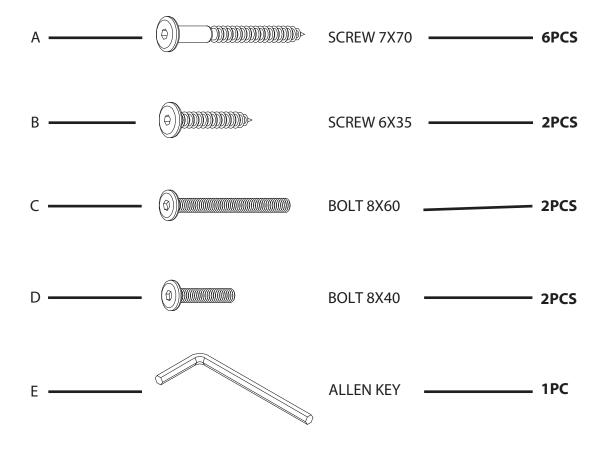

## north beam "

2

Please check contents before assembly. If any items are missing or damaged, do not take the unit back to the store. Call (775) 629-5029 or email: service@merryproducts.com for customer service and we will save you time by correcting any problems directly for you.