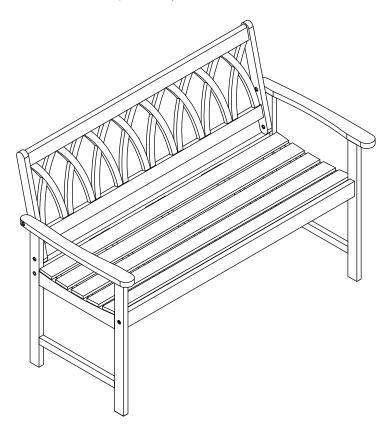

## CRISS CROSS GARDEN BENCH BCH0330610810

## **CARE INSTRUCTIONS**

Thank you for choosing northbeam™ CRISS CROSS GARDEN BENCH. With a little care and maintainance, the northbeam™ CRISS CROSS GARDEN BENCH will provide you with comfort and enjoyment for many years to come!

- To clean panels, use clean water on a damp cloth.
- When assembling northbeam<sup>™</sup> CRISS CROSS GARDEN BENCH, please handle all the panels and/or hardware with care to avoid any possibilities of damages and/or injuries.
- Cover during harsh weather to keep it from weathering.
- It is highly recommended that you treat the northbeam™ CRISS CROSS GARDEN BENCH with a weatherproof coating of stain once a year, to increase life expectancy and maintain the look.







## north beam "

1



## north beam "

2





Please check contents before assembly. If any items are missing or damaged, do not take the unit back to the store. Call (775) 629-5029 or email: service@merryproducts.com for customer service and we will save you time by correcting any problems directly for you.