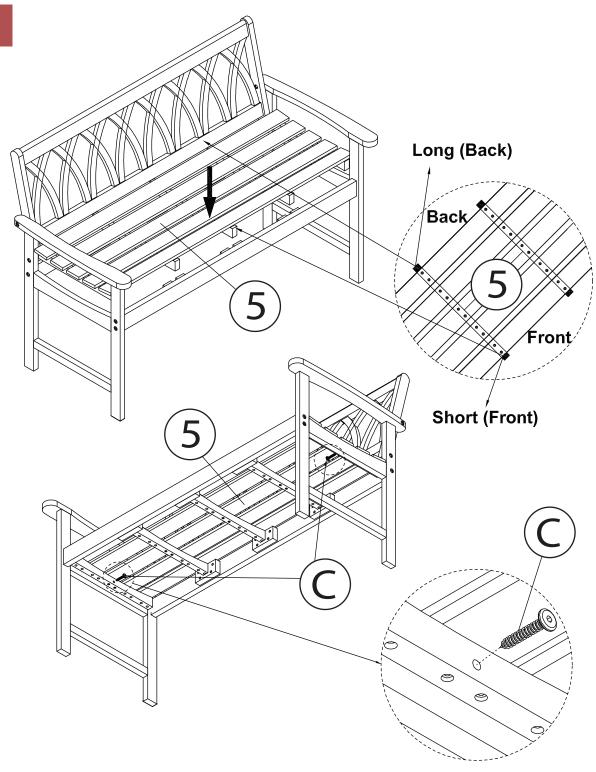

## CRISS CROSS GARDEN BENCH BCH0330610810

## **CARE INSTRUCTIONS**

Thank you for choosing northbeam™ CRISS CROSS GARDEN BENCH. With a little care and maintainance, the northbeam™ CRISS CROSS GARDEN BENCH will provide you with comfort and enjoyment for many years to come!

- To clean panels, use clean water on a damp cloth.
- When assembling northbeam<sup>™</sup> CRISS CROSS GARDEN BENCH, please handle all the panels and/or hardware with care to avoid any possibilities of damages and/or injuries.
- Cover during harsh weather to keep it from weathering.
- It is highly recommended that you treat the northbeam™ CRISS CROSS GARDEN BENCH with a weatherproof coating of stain once a year, to increase life expectancy and maintain the look.







## north beam "

1



## north beam "

2





Please check contents before assembly. If any items are missing or damaged, do not take the unit back to the store. Call (775) 629-5029 or email: service@merryproducts.com for customer service and we will save you time by correcting any problems directly for you.