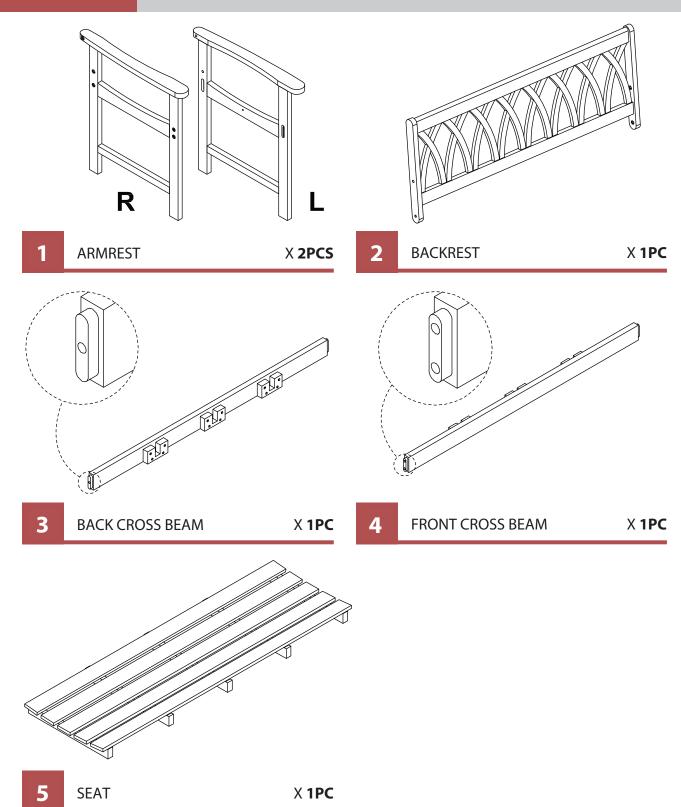

## north beam "

2

Please check contents before assembly. If any items are missing or damaged, do not take the unit back to the store. Call (775) 629-5029 or email: service@merryproducts.com for customer service and we will save you time by correcting any problems directly for you.