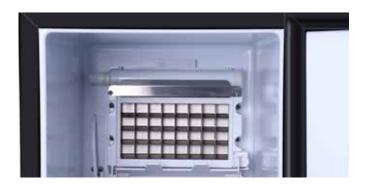

#### Ample Storage

Large-capacity bin stores up to 25 lbs. of cube-shaped ice.

# + LED Lighting

Striking blue LED interior light.