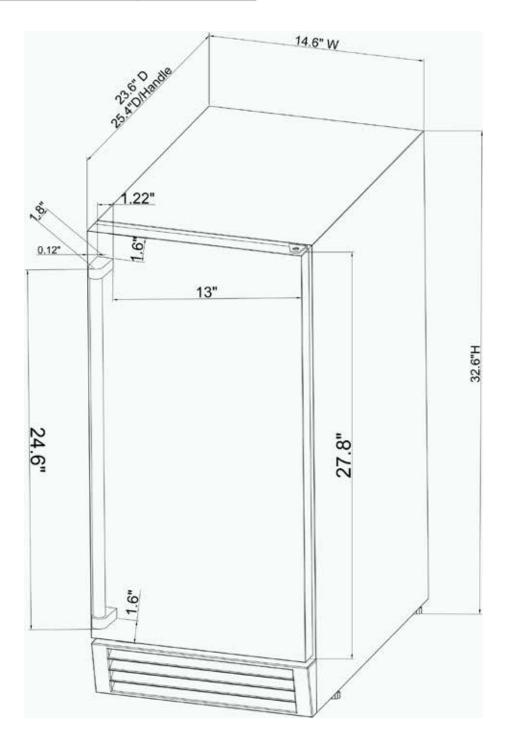

# + Energy Star Certified

Energy Star and UL certified.

**WARRANTY: TWO YEAR PARTS AND LABOR** 

| PRODUCT DIMENSIONS          |        |  |
|-----------------------------|--------|--|
| Product Width               | 14.6"  |  |
| Product Depth               | 23.6"  |  |
| Product Depth with Handles  | 25.4"  |  |
| Product Height              | 33.5"  |  |
| Cut-Out Left to Right Width | 14.5"  |  |
| Cut-Out Front to Back Depth | 23.35" |  |
| Cut-Out Height              | 33.4"  |  |