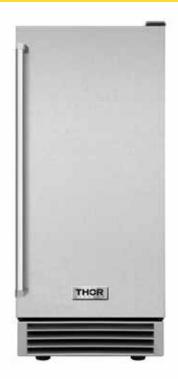

Product: 15 Inch Built-In Ice Maker in Stainless Steel Model Number: TIM1501

| TECHNICAL DETAILS      |                 |  |
|------------------------|-----------------|--|
| Appliance Type         | Compressor      |  |
| Color/Finish           | Stainless Steel |  |
| Ice Production Per Day | 50 lb.          |  |
| Ice Storage Capacity   | 25 lb.          |  |
| Cube                   | 0.75 cu. in.    |  |

# + Stainless-steel Design

Stainless steel door with pro handle offers a professional look for any location.