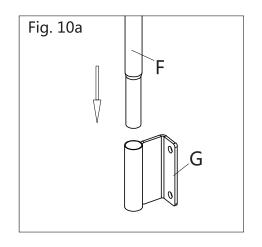

|    | Description       | Sketch                                | QTY    |
|----|-------------------|---------------------------------------|--------|
| A1 | Post A1           | €                                     | 2 pcs  |
| A2 | Post A2           | <b>₹</b>                              | 2 pcs  |
| B1 | Cross Beam B1     |                                       | 2 pcs  |
| B2 | Cross Beam B2     |                                       | 2 pcs  |
| C1 | Cross Beam C1     | ·                                     | 2 pcs  |
| C2 | Cross Beam C2     |                                       | 2 pcs  |
| D  | Roof Tube         | · · · · · · · · · · · · · · · · · · · | 12 pcs |
| E1 | Pulling Rod E1    | 5-3                                   | 2 pcs  |
| E2 | Pulling Rod E2    | •••                                   | 2 pcs  |
| F  | Guide Tube        | -                                     | 4 pcs  |
| G  | Bracket           |                                       | 8 pcs  |
| H1 | Corner Support H1 |                                       | 4 pcs  |
| H2 | Corner Support H2 |                                       | 4 pcs  |
| J  | Connector J       |                                       | 4 pcs  |
| K  | Connector K       | (0 0 0 0 O)                           | 6 pcs  |
| М  | Bracket M         |                                       | 4 pcs  |
| N  | Bracket N         |                                       | 4 pcs  |
| 0  | Post Decoration O |                                       | 4 pcs  |
| R  | Post Decoration R |                                       | 4 pcs  |
| S  | Post Hoof         | (Ga)                                  | 4 pcs  |
| Р  | Shade Fabric      |                                       | 2 pcs  |

В

D

| <br>F x 4pcs | G x 8pcs |
|--------------|----------|
| AA x 16pcs   |          |

| •• | E1 x 2pcs | ••• | E2 x 2pcs |
|----|-----------|-----|-----------|
|    | M x 4pcs  |     | P x 2pcs  |
|    | AA x 8pcs |     |           |