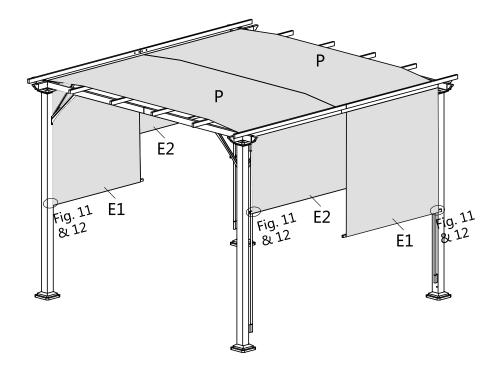

|    | Description       | Sketch                                | QTY    |
|----|-------------------|---------------------------------------|--------|
| A1 | Post A1           | €                                     | 2 pcs  |
| A2 | Post A2           | <b>₹</b>                              | 2 pcs  |
| B1 | Cross Beam B1     |                                       | 2 pcs  |
| B2 | Cross Beam B2     |                                       | 2 pcs  |
| C1 | Cross Beam C1     | ·                                     | 2 pcs  |
| C2 | Cross Beam C2     |                                       | 2 pcs  |
| D  | Roof Tube         | · · · · · · · · · · · · · · · · · · · | 12 pcs |
| E1 | Pulling Rod E1    | 5-3                                   | 2 pcs  |
| E2 | Pulling Rod E2    | •••                                   | 2 pcs  |
| F  | Guide Tube        | -                                     | 4 pcs  |
| G  | Bracket           |                                       | 8 pcs  |
| H1 | Corner Support H1 |                                       | 4 pcs  |
| H2 | Corner Support H2 |                                       | 4 pcs  |
| J  | Connector J       |                                       | 4 pcs  |
| K  | Connector K       | (0 0 0 0 O)                           | 6 pcs  |
| М  | Bracket M         |                                       | 4 pcs  |
| N  | Bracket N         |                                       | 4 pcs  |
| 0  | Post Decoration O |                                       | 4 pcs  |
| R  | Post Decoration R |                                       | 4 pcs  |
| S  | Post Hoof         | (Ga)                                  | 4 pcs  |
| Р  | Shade Fabric      |                                       | 2 pcs  |