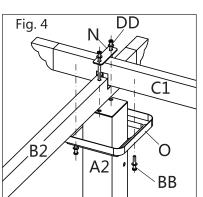

st Decoration O |                                       | 4 pcs  |
| R  | Post Decoration R |                                       | 4 pcs  |
| S  | Post Hoof         | (Ga)                                  | 4 pcs  |
| Р  | Shade Fabric      |                                       | 2 pcs  |

|    | Description  | Sketch | QTY     |
|----|--------------|--------|---------|
| AA | Bolt (M6x12) |        | 104 pcs |
| ВВ | Bolt (M6x35) |        | 8 pcs   |
| CC | Bolt (M6x55) |        | 12 pcs  |
| DD | Bolt (M6x75) |        | 8 pcs   |
| EE | Allen Key    |        | 2 pcs   |
| FF | Anchor       |        | 8 pcs   |











| <br>A1 x 2pcs | <u></u> | A2 x 2pcs |
|---------------|---------|-----------|
| R x 4pcs      | (Carlo) | S x 4pcs  |
| AA x 16pcs    |         |           |







| O x 4pcs  | N x 4pcs  |
|-----------|-----------|
| BB x 8pcs | DD x 8pcs |









| H1 x 4pcs | H2 x 4pcs  |
|-----------|------------|
| FF x 8pcs | AA x 24pcs |



| <del></del> | D x 12pcs  | (o o o o) | K x 6pcs  |
|-------------|------------|-----------|-----------|
|             | AA x 24pcs |           | CCx 12pcs |

В

D







| <br>F x 4pcs | G x 8pcs |
|--------------|----------|
| AA x 16pcs   |          |







| •• | E1 x 2pcs | ••• | E2 x 2pcs |
|----|-----------|-----|-----------|
|    | M x 4pcs  |     | P x 2pcs  |
|    | AA x 8pcs |     |           |







001-855-537-6088 customerservice@aosom.ca



0044-800-240-4004 enquiries@mhstar.co.uk



0049-(0)40-88307530 service@aosom.de



0033-1-84166106 contact@aosom.fr



0034-931294512 atencioncliente@aosom.es



0