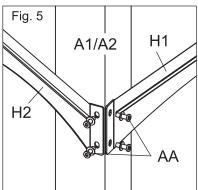

ration R |                                       | 4 pcs  |
| S  | Post Hoof         | (Ga)                                  | 4 pcs  |
| Р  | Shade Fabric      |                                       | 2 pcs  |

|    | Description  | Sketch | QTY     |
|----|--------------|--------|---------|
| AA | Bolt (M6x12) |        | 104 pcs |
| ВВ | Bolt (M6x35) |        | 8 pcs   |
| CC | Bolt (M6x55) |        | 12 pcs  |
| DD | Bolt (M6x75) |        | 8 pcs   |
| EE | Allen Key    |        | 2 pcs   |
| FF | Anchor       |        | 8 pcs   |











| <br>A1 x 2pcs | <u></u> | A2 x 2pcs |
|---------------|---------|-----------|
| R x 4pcs      | (Carlo) | S x 4pcs  |
| AA x 16pcs    |         |           |







| O x 4pcs  | N x 4pcs  |
|-----------|-----------|
| BB x 8pcs | DD x 8pcs |









| H1 x 4pcs | H2 x 4pcs  |
|-----------|------------|
| FF x 8pcs | AA x 24pcs |



| <del></del> | D x 12pcs  | (o o o o) | K x 6pcs  |
|-------------|------------|-----------|-----------|
|             | AA x 24pcs |           | CCx 12pcs |

В

D







| <br>F x 4pcs | G x 8pcs |
|--------------|----------|
| AA x 16pcs   |          |







| •• | E1 x 2pcs | ••• | E2 x 2pcs |
|----|-----------|-----|-----------|
|    | M x 4pcs  |     | P x 2pcs  |
|    | AA x 8pcs |     |           |







001-855-537-6088 customerservice@aosom.ca



0044-800-240-4004 enquiries@mhstar.co.uk



0049-(0)40-88307530 service@aosom.de



0033-1-84166106 contact@aosom.fr



0034-931294512 atencioncliente@aosom.es



0039-0249471447 clienti@aosom.it