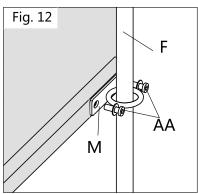

В

D

| <br>F x 4pcs | G x 8pcs |
|--------------|----------|
| AA x 16pcs   |          |

| •• | E1 x 2pcs | ••• | E2 x 2pcs |
|----|-----------|-----|-----------|
|    | M x 4pcs  |     | P x 2pcs  |
|    | AA x 8pcs |     |           |