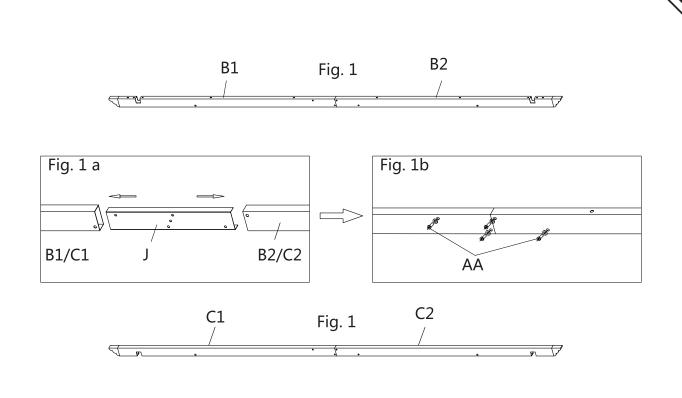

| 6 pcs  |
| М  | Bracket M         |                                       | 4 pcs  |
| N  | Bracket N         |                                       | 4 pcs  |
| 0  | Post Decoration O |                                       | 4 pcs  |
| R  | Post Decoration R |                                       | 4 pcs  |
| S  | Post Hoof         | (Ga)                                  | 4 pcs  |
| Р  | Shade Fabric      |                                       | 2 pcs  |

|    | Description  | Sketch | QTY     |
|----|--------------|--------|---------|
| AA | Bolt (M6x12) |        | 104 pcs |
| ВВ | Bolt (M6x35) |        | 8 pcs   |
| CC | Bolt (M6x55) |        | 12 pcs  |
| DD | Bolt (M6x75) |        | 8 pcs   |
| EE | Allen Key    |        | 2 pcs   |
| FF | Anchor       |        | 8 pcs   |











| <br>A1 x 2pcs | <u></u> | A2 x 2pcs |
|---------------|---------|-----------|
| R x 4pcs      | (Carlo) | S x 4pcs  |
| AA x 16pcs    |         |           |







| O x 4pcs  | N x 4pcs  |
|-----------|-----------|
| BB x 8pcs | DD x 8pcs |









| H1 x 4pcs | H2 x 4pcs  |
|-----------|------------|
| FF x 8pcs | AA x 24pcs |



| <del></del> | D x 12pcs  | (o o o o) | K x 6pcs  |
|-------------|------------|-----------|-----------|
|             | AA x 24pcs |           | CCx 12pcs |

В

D







| <br>F x 4pcs | G x 8pcs |
|--------------|----------|
| AA x 16pcs   |          |







| •• | E1 x 2pcs | ••• | E2 x 2pcs |
|----|-----------|-----|-----------|
|    | M x 4pcs  |     | P x 2pcs  |
|    | AA x 8pcs |     |           |







001-855-537-6088 customerservice@a