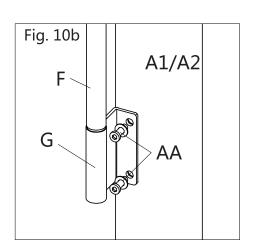

В

D

| <br>F x 4pcs | G x 8pcs |
|--------------|----------|
| AA x 16pcs   |          |

| •• | E1 x 2pcs | ••• | E2 x 2pcs |
|----|-----------|-----|-----------|
|    | M x 4pcs  |     | P x 2pcs  |
|    | AA x 8pcs |     |           |