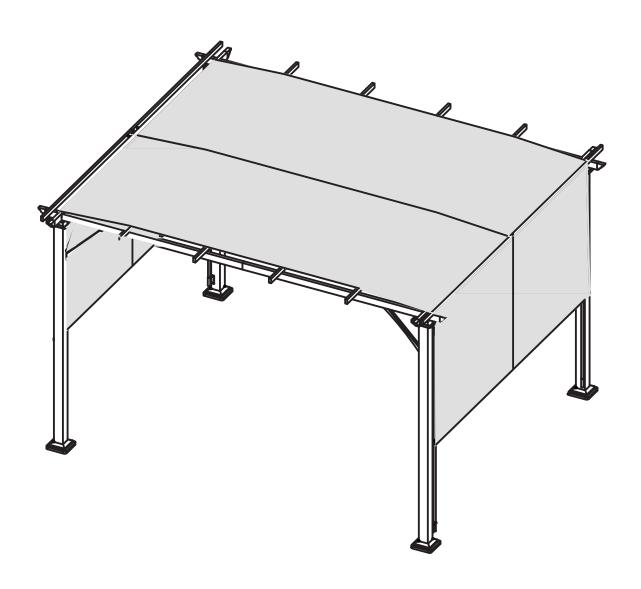

INbac002\_US

84C-242V01



READ AND SAVE THIS INSTRUCTIONS FOR FUTURE USE

**ASSEMBLY & INSTRUCTION MANUAL** 

| Warning: .  1. A 3 person assembly is required for this tent.  2. Please take appropriate actions as heavy rain, wind and snow can damage the tent. If necessary please dis-assemble and store for later use.  3. In snowy conditions please do not alow the thickness of the snow to be more than 5cm on the roof, this should be cleared as soon as possible for your safety. |
|-----------------------------------------------------------------------------------------------------------------------------------------------------------------------------------------------------------------------------------------------------------------------------------------------------------------------------------------------------