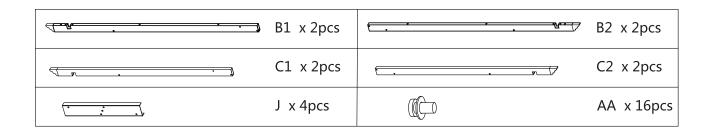

| 6 pcs  |
| М  | Bracket M         |                                       | 4 pcs  |
| N  | Bracket N         |                                       | 4 pcs  |
| 0  | Post Decoration O |                                       | 4 pcs  |
| R  | Post Decoration R |                                       | 4 pcs  |
| S  | Post Hoof         | (Ga)                                  | 4 pcs  |
| Р  | Shade Fabric      |                                       | 2 pcs  |

|    | Description  | Sketch | QTY     |
|----|--------------|--------|---------|
| AA | Bolt (M6x12) |        | 104 pcs |
| ВВ | Bolt (M6x35) |        | 8 pcs   |
| CC | Bolt (M6x55) |        | 12 pcs  |
| DD | Bolt (M6x75) |        | 8 pcs   |
| EE | Allen Key    |        | 2 pcs   |
| FF | Anchor       |        | 8 pcs   |











| <br>A1 x 2pcs | <u></u> | A2 x 2pcs |
|---------------|---------|-----------|
| R x 4pcs      | (Carlo) | S x 4pcs  |
| AA x 16pcs    |         |           |







| O x 4pcs  | N x 4pcs  |
|-----------|-----------|
| BB x 8pcs | DD x 8pcs |









| H1 x 4pcs | H2 x 4pcs  |
|-----------|------------|
| FF x 8pcs | AA x 24pcs |



| <del></del> | D x 12pcs  | (o o o o) | K x 6pcs  |
|-------------|------------|-----------|-----------|
|             | AA x 24pcs |           | CCx 12pcs |

В

D







| <br>F x 4pcs | G x 8pcs |
|--------------|----------|
| AA x 16pcs   |          |







| •• | E1 x 2pcs | ••• | E2 x 2pcs |
|----|-----------|-----|-----------|
|    | M x 4pcs  |     | P x 2pcs  |
|    | AA x 8pcs |     |           |







001-855-537-6088 customerservice@aos