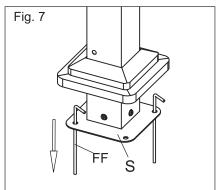

|    | Description  | Sketch | QTY     |
|----|--------------|--------|---------|
| AA | Bolt (M6x12) |        | 104 pcs |
| ВВ | Bolt (M6x35) |        | 8 pcs   |
| CC | Bolt (M6x55) |        | 12 pcs  |
| DD | Bolt (M6x75) |        | 8 pcs   |
| EE | Allen Key    |        | 2 pcs   |
| FF | Anchor       |        | 8 pcs   |