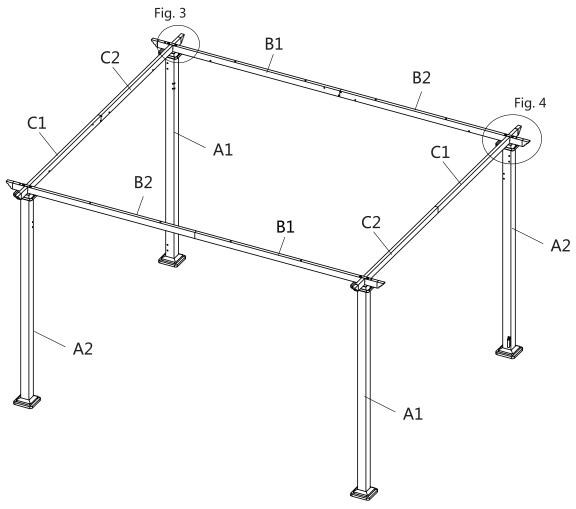

|    | Description       | Sketch                                | QTY    |
|----|-------------------|---------------------------------------|--------|
| A1 | Post A1           | €                                     | 2 pcs  |
| A2 | Post A2           | <b>₹</b>                              | 2 pcs  |
| B1 | Cross Beam B1     |                                       | 2 pcs  |
| B2 | Cross Beam B2     |                                       | 2 pcs  |
| C1 | Cross Beam C1     | ·                                     | 2 pcs  |
| C2 | Cross Beam C2     |                                       | 2 pcs  |
| D  | Roof Tube         | · · · · · · · · · · · · · · · · · · · | 12 pcs |
| E1 | Pulling Rod E1    | 5-3                                   | 2 pcs  |
| E2 | Pulling Rod E2    | •••                                   | 2 pcs  |
| F  | Guide Tube        | -                                     | 4 pcs  |
| G  | Bracket           |                                       | 8 pcs  |
| H1 | Corner Support H1 |                                       | 4 pcs  |
| H2 | Corner Support H2 |                                       | 4 pcs  |
| J  | Connector J       |                                       | 4 pcs  |
| K  | Connector K       | (0 0 0 0 O)                           | 6 pcs  |
| М  | Bracket M         |                                       | 4 pcs  |
| N  | Bracket N         |                                       | 4 pcs  |
| 0  | Post Decoration O |                                       | 4 pcs  |
| R  | Post Decoration R |                                       | 4 pcs  |
| S  | Post Hoof         | (Ga)                                  | 4 pcs  |
| Р  | Shade Fabric      |                                       | 2 pcs  |

|    | Description  | Sketch | QTY     |
|----|--------------|--------|---------|
| AA | Bolt (M6x12) |        | 104 pcs |
| ВВ | Bolt (M6x35) |        | 8 pcs   |
| CC | Bolt (M6x55) |        | 12 pcs  |
| DD | Bolt (M6x75) |        | 8 pcs   |
| EE | Allen Key    |        | 2 pcs   |
| FF | Anchor       |        | 8 pcs   |