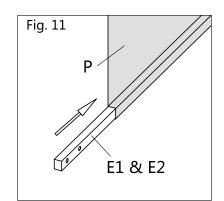

|    | Description       | Sketch                                | QTY    |
|----|-------------------|---------------------------------------|--------|
| A1 | Post A1           | €                                     | 2 pcs  |
| A2 | Post A2           | <b>₹</b>                              | 2 pcs  |
| B1 | Cross Beam B1     |                                       | 2 pcs  |
| B2 | Cross Beam B2     |                                       | 2 pcs  |
| C1 | Cross Beam C1     | ·                                     | 2 pcs  |
| C2 | Cross Beam C2     |                                       | 2 pcs  |
| D  | Roof Tube         | · · · · · · · · · · · · · · · · · · · | 12 pcs |
| E1 | Pulling Rod E1    | 5-3                                   | 2 pcs  |
| E2 | Pulling Rod E2    | •••                                   | 2 pcs  |
| F  | Guide Tube        | -                                     | 4 pcs  |
| G  | Bracket           |                                       | 8 pcs  |
| H1 | Corner Support H1 |                                       | 4 pcs  |
| H2 | Corner Support H2 |                                       | 4 pcs  |
| J  | Connector J       |                                       | 4 pcs  |
| K  | Connector K       | (0 0 0 0 O)                           | 6 pcs  |
| М  | Bracket M         |                                       | 4 pcs  |
| N  | Bracket N         |                                       | 4 pcs  |
| 0  | Post Decoration O |                                       | 4 pcs  |
| R  | Post Decoration R |                                       | 4 pcs  |
| S  | Post Hoof         | (Ga)                                  | 4 pcs  |
| Р  | Shade Fabric      |                                       | 2 pcs  |