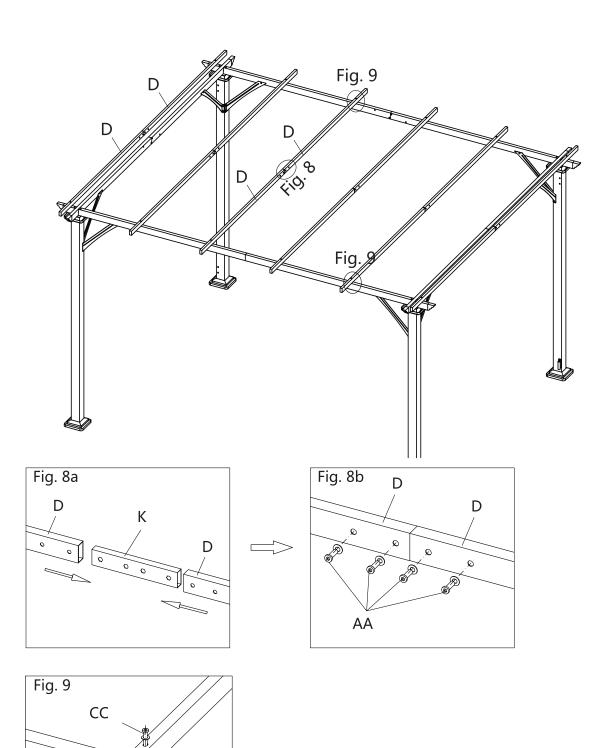

|    | Description       | Sketch                                | QTY    |
|----|-------------------|---------------------------------------|--------|
| A1 | Post A1           | €                                     | 2 pcs  |
| A2 | Post A2           | <b>₹</b>                              | 2 pcs  |
| B1 | Cross Beam B1     |                                       | 2 pcs  |
| B2 | Cross Beam B2     |                                       | 2 pcs  |
| C1 | Cross Beam C1     | ·                                     | 2 pcs  |
| C2 | Cross Beam C2     |                                       | 2 pcs  |
| D  | Roof Tube         | · · · · · · · · · · · · · · · · · · · | 12 pcs |
| E1 | Pulling Rod E1    | 5-3                                   | 2 pcs  |
| E2 | Pulling Rod E2    | •••                                   | 2 pcs  |
| F  | Guide Tube        | -                                     | 4 pcs  |
| G  | Bracket           |                                       | 8 pcs  |
| H1 | Corner Support H1 |                                       | 4 pcs  |
| H2 | Corner Support H2 |                                       | 4 pcs  |
| J  | Connector J       |                                       | 4 pcs  |
| K  | Connector K       | (0 0 0 0 O)                           | 6 pcs  |
| М  | Bracket M         |                                       | 4 pcs  |
| N  | Bracket N         |                                       | 4 pcs  |
| 0  | Post Decoration O |                                       | 4 pcs  |
| R  | Post Decoration R |                                       | 4 pcs  |
| S  | Post Hoof         | (Ga)                                  | 4 pcs  |
| Р  | Shade Fabric      |                                       | 2 pcs  |

|    | Description  | Sketch | QTY     |
|----|--------------|--------|---------|
| AA | Bolt (M6x12) |        | 104 pcs |
| ВВ | Bolt (M6x35) |        | 8 pcs   |
| CC | Bolt (M6x55) |        | 12 pcs  |
| DD | Bolt (M6x75) |        | 8 pcs   |
| EE | Allen Key    |        | 2 pcs   |
| FF | Anchor       |        | 8 pcs   |

| H1 x 4pcs | H2 x 4pcs  |
|-----------|------------|
| FF x 8pcs | AA x 24pcs |

| <del></del> | D x 12pcs  | (o o o o) | K x 6pcs  |
|-------------|------------|-----------|-----------|
|             | AA x 24pcs |           | CCx 12pcs |