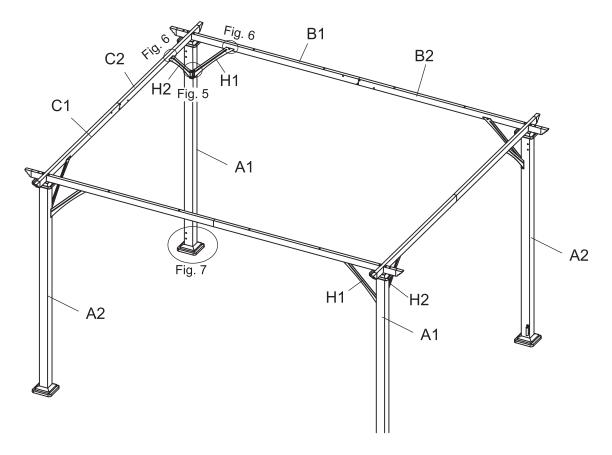

coration R |                                       | 4 pcs  |
| S  | Post Hoof         | (Ga)                                  | 4 pcs  |
| Р  | Shade Fabric      |                                       | 2 pcs  |

|    | Description  | Sketch | QTY     |
|----|--------------|--------|---------|
| AA | Bolt (M6x12) |        | 104 pcs |
| ВВ | Bolt (M6x35) |        | 8 pcs   |
| CC | Bolt (M6x55) |        | 12 pcs  |
| DD | Bolt (M6x75) |        | 8 pcs   |
| EE | Allen Key    |        | 2 pcs   |
| FF | Anchor       |        | 8 pcs   |











| <br>A1 x 2pcs | <u></u> | A2 x 2pcs |
|---------------|---------|-----------|
| R x 4pcs      | (Carlo) | S x 4pcs  |
| AA x 16pcs    |         |           |







| O x 4pcs  | N x 4pcs  |
|-----------|-----------|
| BB x 8pcs | DD x 8pcs |









| H1 x 4pcs | H2 x 4pcs  |
|-----------|------------|
| FF x 8pcs | AA x 24pcs |



| <del></del> | D x 12pcs  | (o o o o) | K x 6pcs  |
|-------------|------------|-----------|-----------|
|             | AA x 24pcs |           | CCx 12pcs |

В

D







| <br>F x 4pcs | G x 8pcs |
|--------------|----------|
| AA x 16pcs   |          |







| •• | E1 x 2pcs | ••• | E2 x 2pcs |
|----|-----------|-----|-----------|
|    | M x 4pcs  |     | P x 2pcs  |
|    | AA x 8pcs |     |           |







001-855-537-6088 customerservice@aosom.ca



0044-800-240-4004 enquiries@mhstar.co.uk



0049-(0)40-88307530 service@aosom.de



0033-1-84166106 contact@aosom.fr



0034-931294512 atencioncliente@aosom.es



0039-0249471447 clienti@aosom.it