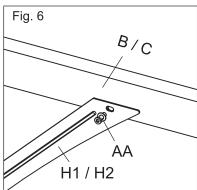

tion R |                                       | 4 pcs  |
| S  | Post Hoof         | (Ga)                                  | 4 pcs  |
| Р  | Shade Fabric      |                                       | 2 pcs  |

|    | Description  | Sketch | QTY     |
|----|--------------|--------|---------|
| AA | Bolt (M6x12) |        | 104 pcs |
| ВВ | Bolt (M6x35) |        | 8 pcs   |
| CC | Bolt (M6x55) |        | 12 pcs  |
| DD | Bolt (M6x75) |        | 8 pcs   |
| EE | Allen Key    |        | 2 pcs   |
| FF | Anchor       |        | 8 pcs   |











| <br>A1 x 2pcs | <u></u> | A2 x 2pcs |
|---------------|---------|-----------|
| R x 4pcs      | (Carlo) | S x 4pcs  |
| AA x 16pcs    |         |           |







| O x 4pcs  | N x 4pcs  |
|-----------|-----------|
| BB x 8pcs | DD x 8pcs |









| H1 x 4pcs | H2 x 4pcs  |
|-----------|------------|
| FF x 8pcs | AA x 24pcs |



| <del></del> | D x 12pcs  | (o o o o) | K x 6pcs  |
|-------------|------------|-----------|-----------|
|             | AA x 24pcs |           | CCx 12pcs |

В

D







| <br>F x 4pcs | G x 8pcs |
|--------------|----------|
| AA x 16pcs   |          |







| •• | E1 x 2pcs | ••• | E2 x 2pcs |
|----|-----------|-----|-----------|
|    | M x 4pcs  |     | P x 2pcs  |
|    | AA x 8pcs |     |           |







001-855-537-6088 customerservice@aosom.ca



0044-800-240-4004 enquiries@mhstar.co.uk



0049-(0)40-88307530 service@aosom.de



0033-1-84166106 contact@aosom.fr



0034-931294512 atencioncliente@aosom.es



0039-0249471447 clienti@aosom.it