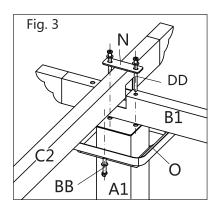

|    | Description       | Sketch                                | QTY    |
|----|-------------------|---------------------------------------|--------|
| A1 | Post A1           | €                                     | 2 pcs  |
| A2 | Post A2           | <b>₹</b>                              | 2 pcs  |
| B1 | Cross Beam B1     |                                       | 2 pcs  |
| B2 | Cross Beam B2     |                                       | 2 pcs  |
| C1 | Cross Beam C1     | ·                                     | 2 pcs  |
| C2 | Cross Beam C2     |                                       | 2 pcs  |
| D  | Roof Tube         | · · · · · · · · · · · · · · · · · · · | 12 pcs |
| E1 | Pulling Rod E1    | 5-3                                   | 2 pcs  |
| E2 | Pulling Rod E2    | •••                                   | 2 pcs  |
| F  | Guide Tube        | -                                     | 4 pcs  |
| G  | Bracket           |                                       | 8 pcs  |
| H1 | Corner Support H1 |                                       | 4 pcs  |
| H2 | Corner Support H2 |                                       | 4 pcs  |
| J  | Connector J       |                                       | 4 pcs  |
| K  | Connector K       | (0 0 0 0 O)                           | 6 pcs  |
| М  | Bracket M         |                                       | 4 pcs  |
| N  | Bracket N         |                                       | 4 pcs  |
| 0  | Post Decoration O |                                       | 4 pcs  |
| R  | Post Decoration R |                                       | 4 pcs  |
| S  | Post Hoof         | (Ga)                                  | 4 pcs  |
| Р  | Shade Fabric      |                                       | 2 pcs  |

|    | Description  | Sketch | QTY     |
|----|--------------|--------|---------|
| AA | Bolt (M6x12) |        | 104 pcs |
| ВВ | Bolt (M6x35) |        | 8 pcs   |
| CC | Bolt (M6x55) |        | 12 pcs  |
| DD | Bolt (M6x75) |        | 8 pcs   |
| EE | Allen Key    |        | 2 pcs   |
| FF | Anchor       |        | 8 pcs   |

| H1 x 4pcs | H2 x 4pcs  |
|-----------|------------|
| FF x 8pcs | AA x 24pcs |

| <del></del> | D x 12pcs  | (o o o o) | K x 6pcs  |
|-------------|------------|-----------|-----------|
|             | AA x 24pcs |           | CCx 12pcs |