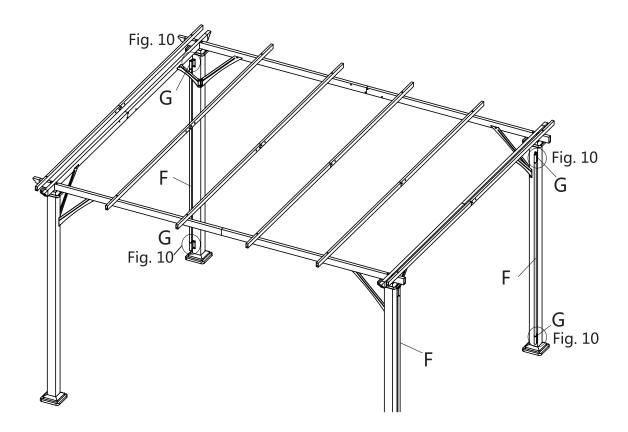

|    | Description       | Sketch                                | QTY    |
|----|-------------------|---------------------------------------|--------|
| A1 | Post A1           | €                                     | 2 pcs  |
| A2 | Post A2           | <b>₹</b>                              | 2 pcs  |
| B1 | Cross Beam B1     |                                       | 2 pcs  |
| B2 | Cross Beam B2     |                                       | 2 pcs  |
| C1 | Cross Beam C1     | ·                                     | 2 pcs  |
| C2 | Cross Beam C2     |                                       | 2 pcs  |
| D  | Roof Tube         | · · · · · · · · · · · · · · · · · · · | 12 pcs |
| E1 | Pulling Rod E1    | 5-3                                   | 2 pcs  |
| E2 | Pulling Rod E2    | •••                                   | 2 pcs  |
| F  | Guide Tube        | -                                     | 4 pcs  |
| G  | Bracket           |                                       | 8 pcs  |
| H1 | Corner Support H1 |                                       | 4 pcs  |
| H2 | Corner Support H2 |                                       | 4 pcs  |
| J  | Connector J       |                                       | 4 pcs  |
| K  | Connector K       | (0 0 0 0 O)                           | 6 pcs  |
| М  | Bracket M         |                                       | 4 pcs  |
| N  | Bracket N         |                                       | 4 pcs  |
| 0  | Post Decoration O |                                       | 4 pcs  |
| R  | Post Decoration R |                                       | 4 pcs  |
| S  | Post Hoof         | (Ga)                                  | 4 pcs  |
| Р  | Shade Fabric      |                                       | 2 pcs  |

В

D

| <br>F x 4pcs | G x 8pcs |
|--------------|----------|
| AA x 16pcs   |          |

| •• | E1 x 2pcs | ••• | E2 x 2pcs |
|----|-----------|-----|-----------|
|    | M x 4pcs  |     | P x 2pcs  |
|    | AA x 8pcs |     |           |