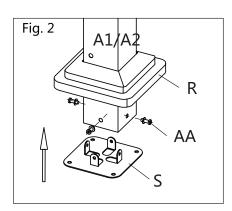

|    | Description       | Sketch                                | QTY    |
|----|-------------------|---------------------------------------|--------|
| A1 | Post A1           | €                                     | 2 pcs  |
| A2 | Post A2           | <b>₹</b>                              | 2 pcs  |
| B1 | Cross Beam B1     |                                       | 2 pcs  |
| B2 | Cross Beam B2     |                                       | 2 pcs  |
| C1 | Cross Beam C1     | ·                                     | 2 pcs  |
| C2 | Cross Beam C2     |                                       | 2 pcs  |
| D  | Roof Tube         | · · · · · · · · · · · · · · · · · · · | 12 pcs |
| E1 | Pulling Rod E1    | 5-3                                   | 2 pcs  |
| E2 | Pulling Rod E2    | •••                                   | 2 pcs  |
| F  | Guide Tube        | -                                     | 4 pcs  |
| G  | Bracket           |                                       | 8 pcs  |
| H1 | Corner Support H1 |                                       | 4 pcs  |
| H2 | Corner Support H2 |                                       | 4 pcs  |
| J  | Connector J       |                                       | 4 pcs  |
| K  | Connector K       | (0 0 0 0 O)                           | 6 pcs  |
| М  | Bracket M         |                                       | 4 pcs  |
| N  | Bracket N         |                                       | 4 pcs  |
| 0  | Post Decoration O |                                       | 4 pcs  |
| R  | Post Decoration R |                                       | 4 pcs  |
| S  | Post Hoof         | (Ga)                                  | 4 pcs  |
| Р  | Shade Fabric      |                                       | 2 pcs  |

|    | Description  | Sketch | QTY     |
|----|--------------|--------|---------|
| AA | Bolt (M6x12) |        | 104 pcs |
| ВВ | Bolt (M6x35) |        | 8 pcs   |
| CC | Bolt (M6x55) |        | 12 pcs  |
| DD | Bolt (M6x75) |        | 8 pcs   |
| EE | Allen Key    |        | 2 pcs   |
| FF | Anchor       |        | 8 pcs   |

| <br>A1 x 2pcs | <u></u> | A2 x 2pcs |
|---------------|---------|-----------|
| R x 4pcs      | (Carlo) | S x 4pcs  |
| AA x 16pcs    |         |           |

| O x 4pcs  | N x 4pcs  |
|-----------|-----------|
| BB x 8pcs | DD x 8pcs |