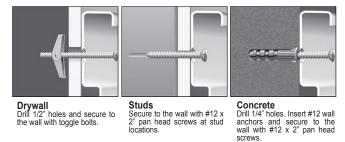

#### 1. Use the Right Hardware

Select the hardware that is right for your wall type: