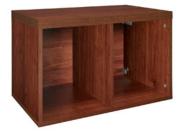

#### **Parts List**

ShelfTrack Elite 3-Shelf Kit Organizer

ShelfTrack 80 in. Hang Track

ShelfTrack Elite 2-Cube Kit Organizer

6 ft. Wood Front Kit for Wire Shelving

SuperSlide Closet Rod Support

Small End Caps for Wire Shelving