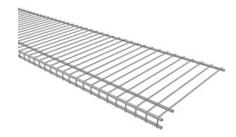

# **Determine Length and Spacing of Standards**

Standards are available in several lengths, depending on the number of shelves you want and the spacing between the shelves. The closer the Standards are placed together, the stronger the installation. Standards should be spaced no more than 24" apart, and no more than 4" from the end of the shelf.

# 5. Attaching Brackets

Attach brackets at desired shelf height.

Note: Always match bracket size to shelving depth except when using Shelf & Rod™ shelving. For this type of shelving, always use 12" brackets.

# 6. Cutting Shelving, Closet Rods, and Hang Tracks

Wire shelving can be cut using a bolt cutter or hacksaw. Closet Rods can be cut using a pipe cutter (recommended) or a hacksaw. Hang Tracks can be cut with a hacksaw.

# 7. Shelf Caps/Closet Rod Caps

Shelf Caps should be placed on the cut ends of shelving to protect clothing. Closet Rod Caps should be placed on the ends of Closet Rods to keep hangers in place.