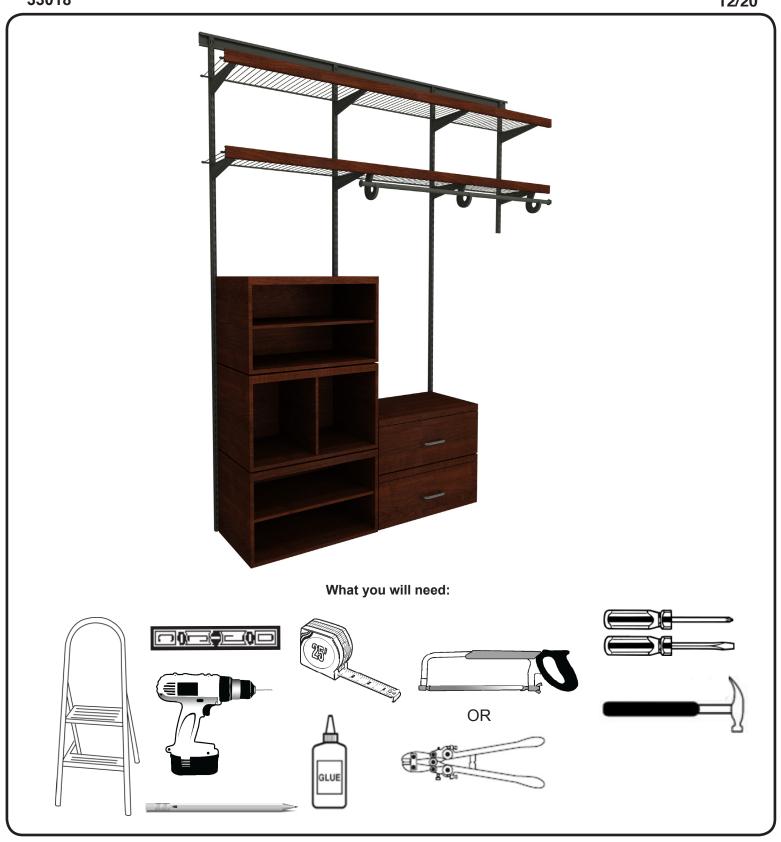

**Installation Tips** 6 Ft. Dark Cherry Closet

33018 12/20

#### **Parts List**

ShelfTrack Elite 3-Shelf Kit Organizer

ShelfTrack 80 in. Hang Track

ShelfTrack Elite 2-Cube Kit Organizer

6 ft. Wood Front Kit for Wire Shelving

SuperSlide Closet Rod Support

Small End Caps for Wire Shelving

ShelfTrack 12 in. Bracket

SuperSlide Closet Rod End Caps

ShelfTrack Wall Anchors (5 Pack)

SuperSlide 6 ft. W x 12 in. D Wire Shelf

ShelfTrack Mounting Hardware (10 Pack)