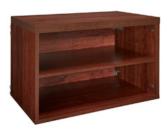

#### **Parts List**

ShelfTrack Elite 3-Shelf Kit Organizer

ShelfTrack 80 in. Hang Track

ShelfTrack Elite 2-Cube Kit Organizer

6 ft. Wood Front Kit for Wire Shelving

SuperSlide Closet Rod Support

Small End Caps for Wire Shelving