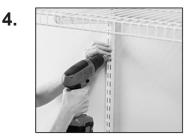

#### **Securing Standarnds**

Each Standard must be secured to the wall with one screw at the closest hole to the center of the Standard. When using toggle bolts, remove toggle, put bolt through Standard and re-attach toggle to bolt before placing Standard on track.