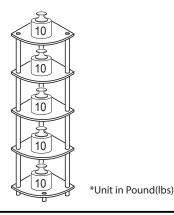

### Recommended Maximum Weight

#### WARNING:

>This unit has been designed to support the maximum loads shown. Exceeding these load limits could cause sagging, instability, product collapse, and/or serious injury.

>DO NOT allow children to climb on unit.

>Put heavier items on lower shelves.

00:50

Approx. 20 minutes

Recomm. 1 Person

No Tools Required