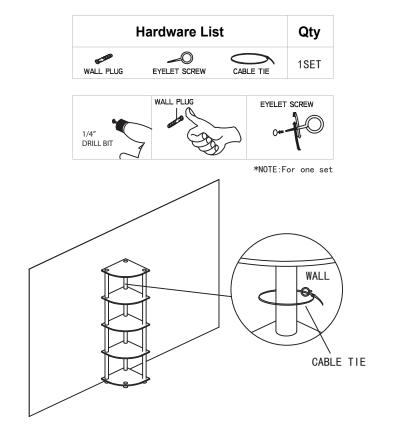

# STEP 3

In order to prevent product tip over, please follow the instruction below to secure the unit to the wall.