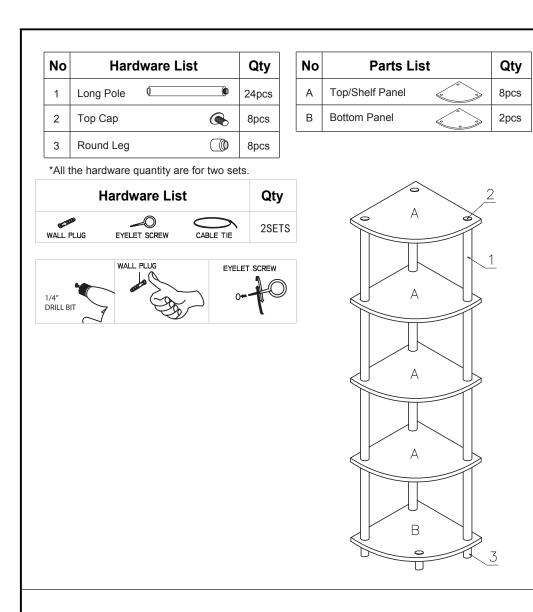

# STEP 1

- 1.1 Attach Long Pole (1), Top Cap (2) and Round Leg (3) to Bottom Panel (B).
- 1.2 Attach Shelf Panel (A) and tigthen Long Pole (1), as shown:

#### STEP 2

Attach Top Panel (A) and tighten Top Cap (2), as shown: Ŷ Α FINISHED Α SURFACE Α Α Α В В FINISHED 0 SURFACE 👁 🛛 Top Cap - 3pcs \*NOTE: For one set