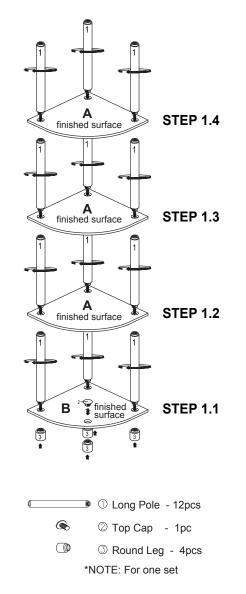

# STEP 1

- 1.1 Attach Long Pole (1), Top Cap (2) and Round Leg (3) to Bottom Panel (B).
- 1.2 Attach Shelf Panel (A) and tigthen Long Pole (1), as shown: