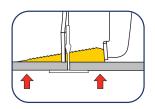

#### **LEVEL**

Anchor adjusts to the tiles so they remain level throughout the installation

#### HOLD

Holds tiles firmly in place to ensure a lippage-free surface

Designed for quick installation, the LASH® Tile Leveling System reduces costly call backs by ensuring that the finished floor surface is lippage-free. It is the perfect system to use with large-format rectified porcelain, thin porcelain tile, marble and stone where narrow grout joints are required. This fast, simple system is the most cost effective installation method on the market to eliminate lippage.