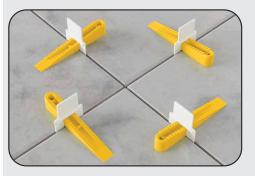

# **Tile Leveling System**

#### HOLD

Holds tiles firmly in place to ensure a lippage-free surface

Designed for quick installation, the LASH® Tile Leveling System reduces costly call backs by ensuring that the finished floor surface is lippage-free. It is the perfect system to use with large-format rectified porcelain, thin porcelain tile, marble and stone where narrow grout joints are required. This fast, simple system is the most cost effective installation method on the market to eliminate lippage.

## Easy to install and remove!

| Item # | Туре                | Quantity                        |
|--------|---------------------|---------------------------------|
| 99730  | A Clips 1/16"       | 100/bag (8/case)                |
| 99731  | A Clips 1/16"       | 300/Box (4/case)                |
| 99740  | A Clips 1/16"       | 1000 Bulk Box (50 boxes/pallet) |
| 99781  | A Clips 1/8"        | 100/bag (8/case)                |
| 99782  | 🛕 Clips 1/8"        | 300/Box (4/case)                |
| 99783  | A Clips 1/8"        | 1000 Bulk Box (50 boxes/pallet) |
| 99726  | <b>B</b> Wedges     | 100/bag (8/case)                |
| 99727  | <b>B</b> Wedges     | 300/Box (4/case)                |
| 99757  | Installation Pliers | (6/case)                        |