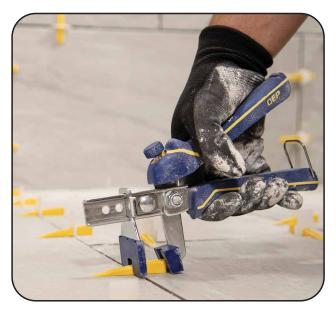

### **Speed up Installation with PRO Pliers**

- Ensure wedges are set properly in the leveling clips every time (One to Two Clicks)
- Can also be used with the Original LASH®
  Tile Leveling System and all similar Tile
  Leveling Systems