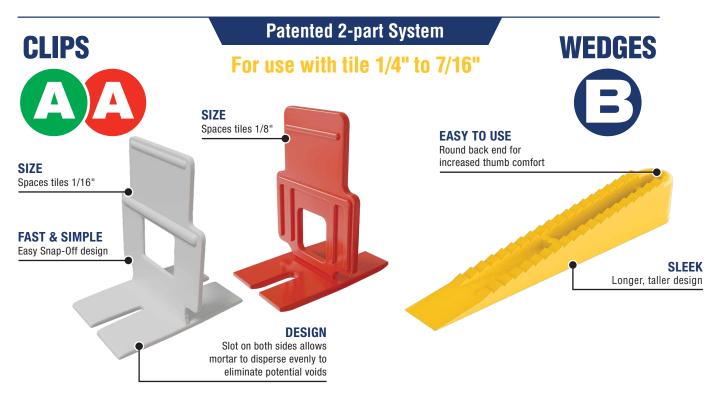

#### **LEVEL**

Anchor adjusts to the tiles so they remain level throughout the installation

#### ALIGN

Designed to address variations in tile thickness

#### SPACE

Produces a 1/16" or 1/8" wide grout joint between tiles

#### HOLD

Holds tiles firmly in place to ensure a lippage-free surface

Designed for quick installation, the LASH® Tile Leveling System reduces costly call backs by ensuring that the finished floor surface is lippage-free. It is the perfect system to use with large-format rectified porcelain, thin porcelain tile, marble and stone where narrow grout joints are required. This fast, simple system is the most cost effective installation method on the market to eliminate lippage.

The LASH System provides narrow 1/16" or 1/8" grout lines. For grout joints up to 1/4", traditional spacers can be used.

U.S. Patent No. 7,992,354

## Easy to install and remove!

| Item # | Туре                | Quantity                        |
|--------|---------------------|---------------------------------|
| 99730  | A Clips 1/16"       | 100/bag (8/case)                |
| 99731  | A Clips 1/16"       | 300/Box (4/case)                |
| 99740  | A Clips 1/16"       | 1000 Bulk Box (50 boxes/pallet) |
| 99781  | A Clips 1/8"        | 100/bag (8/case)                |
| 99782  | 🛕 Clips 1/8"        | 300/Box (4/case)                |
| 99783  | A Clips 1/8"        | 1000 Bulk Box (50 boxes/pallet) |
| 99726  | <b>B</b> Wedges     | 100/bag (8/case)                |
| 99727  | <b>B</b> Wedges     | 300/Box (4/case)                |
| 99757  | Installation Pliers | (6/case)                        |