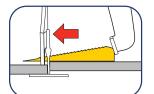

#### ALIGN

Designed to address variations in tile thickness

#### SPACE

Produces a 1/16" or 1/8" wide grout joint between tiles

#### HOLD

Holds tiles firmly in place to ensure a lippage-free surface

Designed for quick installation, the LASH® Tile Leveling System reduces costly call backs by ensuring that the finished floor surface is lippage-free. It is the perfect system to use with large-format rectified porcelain, thin porcelain tile, marble and stone where narrow grout joints are required. This fast, simple system is the most cost effective installation method on the market to eliminate lippage.