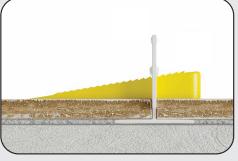

#### **LEVEL**

Anchor adjusts to the tiles so they remain level throughout the installation

#### ALIGN

Designed to address variations in tile thickness

<sup>\*</sup>Coverage varies depending on tile installation pattern and tile quality

The LASH system should only be used with a minimum 1/4" x 3/8" x 1/4" square trowel notch to apply the setting material. Back buttering your tile is always recommended.