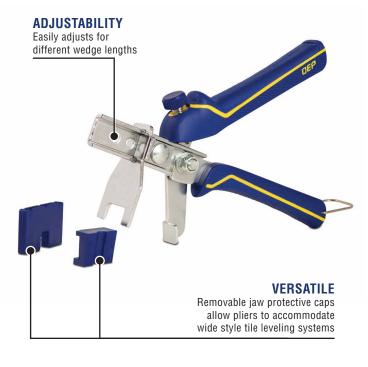

### **Speed up Installation with PRO Pliers**

- Ensure wedges are set properly in the leveling clips every time (One to Two Clicks)
- Can also be used with the Original LASH®
  Tile Leveling System and all similar Tile
  Leveling Systems