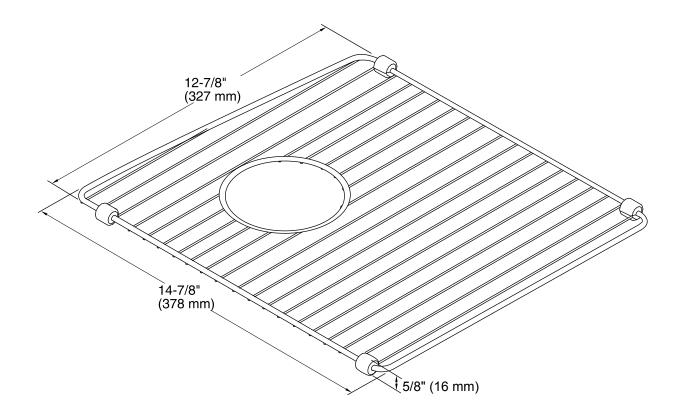

# Brookfield™

Sink Rack K-6197

### **Features**

- Fits in the right or left bowl of the K-5846 Brookfield kitchen sink
- Durable stainless-steel construction.
- Helps protect sink surface from daily wear.
- Innovative wheels around the perimeter provide a secure fit and reduce debris buildup.
- Dishwasher safe.



## Codes/Standards

None Applicable

# KOHLER® One-Year Limited Warranty

See website for detailed warranty information.

### **Available Color/Finishes**

Color tiles intended for reference only.

**Color Code Description** 

ST Stainless Steel









### **Technical Information**

All product dimensions are nominal.